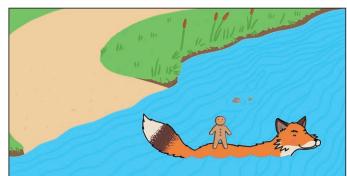

winkl.com

The Gingerbread Man came to a river. He could not cross.

twinkl com

The Gingerbread Man ran away from the little old lady.

winkl.co

The fox ate The Gingerbread Man.

winkl.co

A fox told The Gingerbread Man to cross the river on his back.