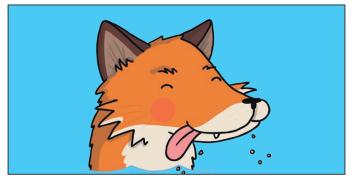

winkl.com

The Gingerbread Man came to a river. He could not cross.

twinkl com

The Gingerbread Man ran away from the little old lady.

winkl.co

The fox ate The Gingerbread Man.

winkl.co

A fox told The Gingerbread Man to cross the river on his back.