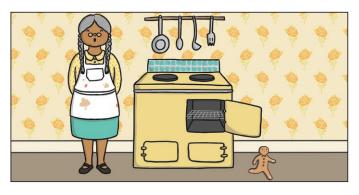

Cut these images and captions out and stick them in the correct order on the next page.

The Gingerbread Man ran away from the little old lady, the little old man, a horse, a pig and a cow.

The little old lady baked a gingerbread man.