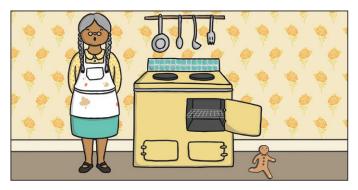

Cut these images and captions out and stick them in the correct order on the next page.

The Gingerbread Man ran away from the little old lady, the little old man, a horse, a pig and a cow.

The little old lady baked a gingerbread man.