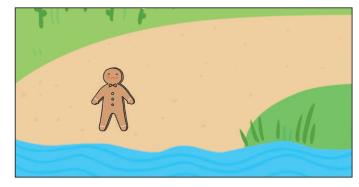

winkl.com

The Gingerbread Man came to a river. He could not cross.

twinkl com

The Gingerbread Man ran away from the little old lady.

winkl.co

The fox ate The Gingerbread Man.

winkl.co

A fox told The Gingerbread Man to cross the river on his back.