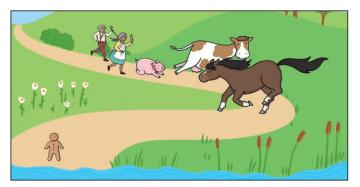

Cut these images and captions out and stick them in the correct order on the next page.

The Gingerbread Man ran away from the little old lady, the little old man, a horse, a pig and a cow.

The little old lady baked a gingerbread man.

winkl.com

The Gingerbread Man came to a river. He could not cross.

twinkl com

The Gingerbread Man ran away from the little old lady.

winkl.co

The fox ate The Gingerbread Man.

winkl.co

A fox told The Gingerbread Man to cross the river on his back.