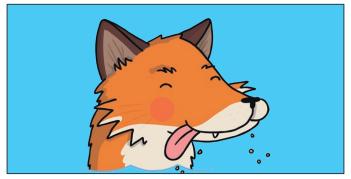

winkl.com

The Gingerbread Man came to a river. He could not cross.

twinkl com

The Gingerbread Man ran away from the little old lady.

winkl.co

The fox ate The Gingerbread Man.

winkl.co

A fox told The Gingerbread Man to cross the river on his back.