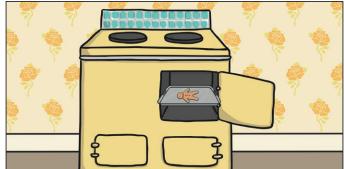

Cut these images and captions out and stick them in the correct order on the next page.

The Gingerbread Man ran away from the little old lady, the little old man, a horse, a pig and a cow.

The little old lady baked a gingerbread man.