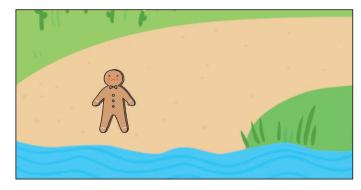

winkl.com

The Gingerbread Man came to a river. He could not cross.

twinkl com

The Gingerbread Man ran away from the little old lady.

winkl.co

The fox ate The Gingerbread Man.

winkl.co

A fox told The Gingerbread Man to cross the river on his back.