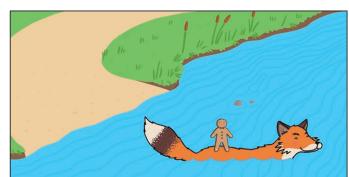

winkl.com

The Gingerbread Man came to a river. He could not cross.

twinkl com

The Gingerbread Man ran away from the little old lady.

winkl.co

The fox ate The Gingerbread Man.

winkl.co

A fox told The Gingerbread Man to cross the river on his back.