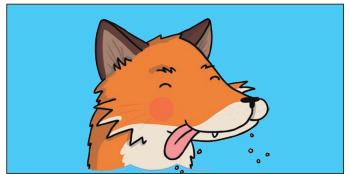

winkl.com

The Gingerbread Man came to a river. He could not cross.

twinkl com

The Gingerbread Man ran away from the little old lady.

winkl.co

The fox ate The Gingerbread Man.

winkl.co

A fox told The Gingerbread Man to cross the river on his back.