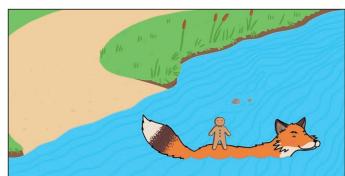

winkl.com

The Gingerbread Man came to a river. He could not cross.

twinkl com

The Gingerbread Man ran away from the little old lady.

winkl.co

The fox ate The Gingerbread Man.

winkl.co

A fox told The Gingerbread Man to cross the river on his back.