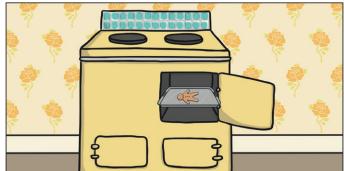

Cut these images and captions out and stick them in the correct order on the next page.

The Gingerbread Man ran away from the little old lady, the little old man, a horse, a pig and a cow.

The little old lady baked a gingerbread man.