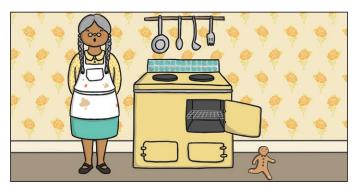

Cut these images and captions out and stick them in the correct order on the next page.

The Gingerbread Man ran away from the little old lady, the little old man, a horse, a pig and a cow.

The little old lady baked a gingerbread man.