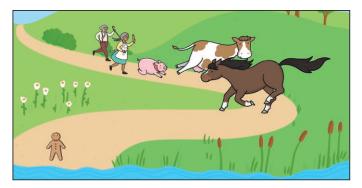

Cut these images and captions out and stick them in the correct order on the next page.

The Gingerbread Man ran away from the little old lady, the little old man, a horse, a pig and a cow.

The little old lady baked a gingerbread man.