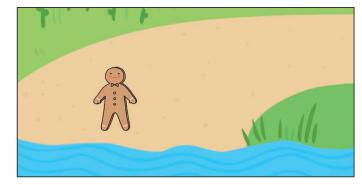

winkl.com

The Gingerbread Man came to a river. He could not cross.

twinkl com

The Gingerbread Man ran away from the little old lady.

winkl.co

The fox ate The Gingerbread Man.

winkl.co

A fox told The Gingerbread Man to cross the river on his back.