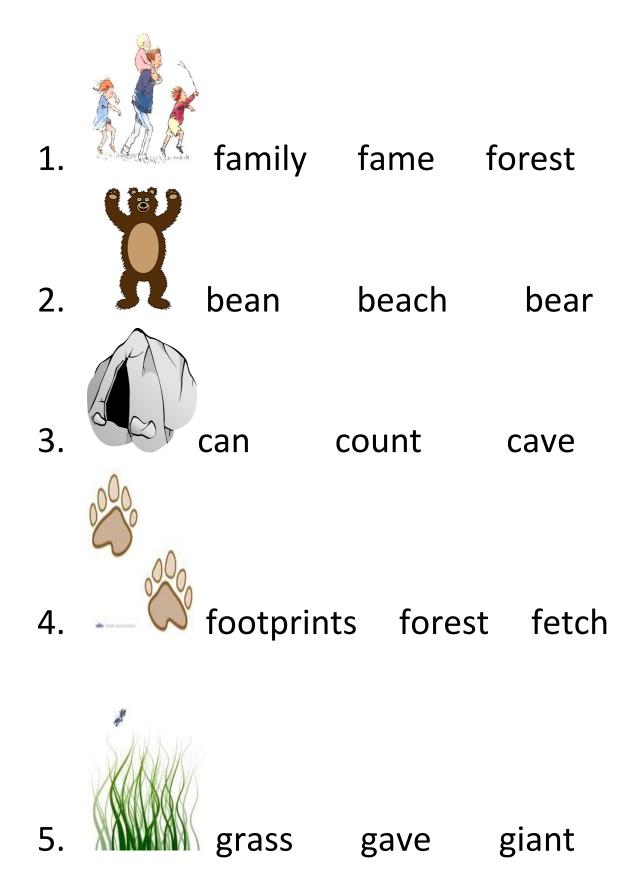

e the odd one out:



## We're going on a Bear Hunt

#### Wordsearch.

| В | Α | 0 | V | E | R | 0 | W | Α | U |
|---|---|---|---|---|---|---|---|---|---|
| E | F | Α | 0 | F | 1 | L | E | Q | Ν |
| Α | Н | F | 0 | R | E | S | Т | Т | D |
| R | Ν | W | Υ | Α | K | K | Т | Υ | E |
| Ρ | Μ | Q | R | W | L | Н | Т | J | R |
| Н | U | Ν | Т | Q | С | F | U | 0 | E |
| К | D | V | J | S | Α | W | K | Ρ | D |
| G | I | В | R | I | V | E | R | Μ | G |
| D | 0 | Х | G | Н | E | Q | L | Ν | В |
| S | В | E | Α | U | Т | I | F | U | L |

#### Words to find:

| BEAR            | CAVE   |
|-----------------|--------|
| RIVER           | HUNT   |
| MUD             | OVER   |
| UNDER           | FOREST |
| BEAUTIFUL       | WET    |
| Self Assessment |        |





#### Match the word to the picture:



#### Order the characters, smallest first: