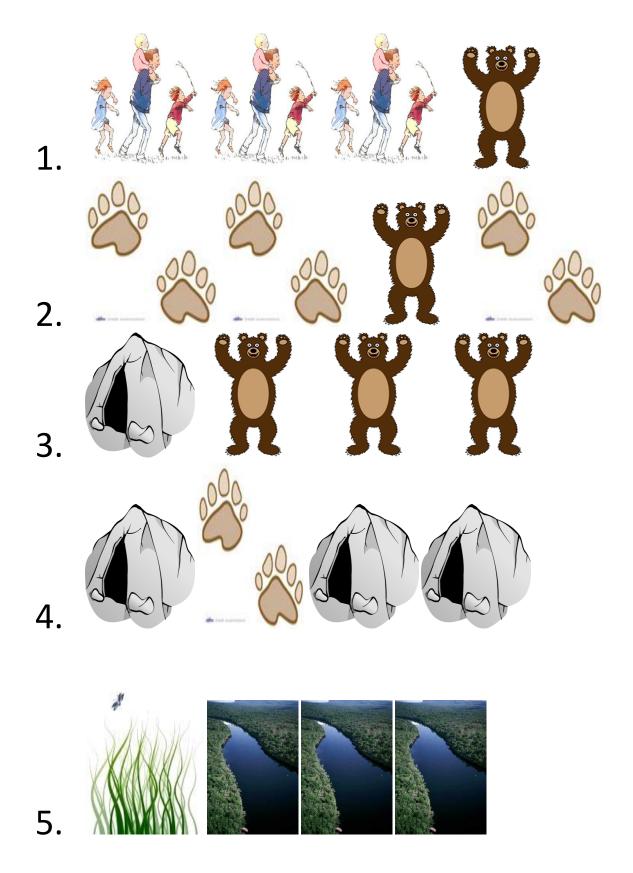

|       |
| The children went through the mud.        |      |       |
| The children wanted to find a small bear. |      |       |
| The river was hot.                        |      |       |
| The mud was thick and oozy.               |      |       |
| The children tiptoed through the cave.    |      |       |
| The forest was big and dark.              |      |       |
| It was raining.                           |      |       |
| The cave was narrow.                      |      |       |
| The children took a cat with them on      |      |       |
| their bear hunt.                          |      |       |
| The children took a dog with them on      |      |       |
| their bear hunt.                          |      |       |



Self Assessment





### Circle the odd one out:



## We're going on a Bear Hunt

#### Wordsearch.

| В | Α | 0 | V | E | R | 0 | W | Α | U |
|---|---|---|---|---|---|---|---|---|---|
| E | F | Α | 0 | F | 1 | L | E | Q | Ν |
| Α | Н | F | 0 | R | E | S | Т | Т | D |
| R | Ν | W | Υ | Α | K | K | Т | Υ | E |
| Ρ | Μ | Q | R | W | L | Н | Т | J | R |
| Н | U | Ν | Т | Q | С | F | U | 0 | E |
| К | D | V | J | S | Α | W | K | Ρ | D |
| G | I | В | R | I | V | E | R | Μ | G |
| D | 0 | Х | G | Н | E | Q | L | Ν | В |
| S | В | E | Α | U | Т | I | F | U | L |

#### Words to find:

| BEAR            | CAVE   |
|-----------------|--------|
| RIVER           | HUNT   |
| MUD             | OVER   |
| UNDER           | FOREST |
| BEAUTIFUL       | WET    |
| Self Assessment |        |





#### Match the word to the picture:



#### Order the cha