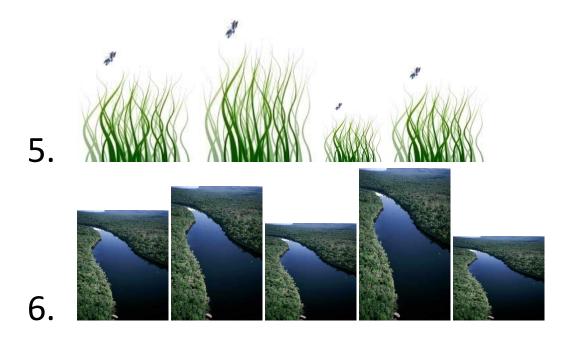

unt

#### Wordsearch.

| В | Α | 0 | V | E | R | 0 | W | Α | U |
|---|---|---|---|---|---|---|---|---|---|
| E | F | Α | 0 | F | 1 | L | E | Q | Ν |
| Α | Н | F | 0 | R | E | S | Т | Т | D |
| R | Ν | W | Υ | Α | K | K | Т | Υ | E |
| Ρ | Μ | Q | R | W | L | Н | Т | J | R |
| Н | U | Ν | Т | Q | С | F | U | 0 | E |
| К | D | V | J | S | Α | W | K | Ρ | D |
| G | I | В | R | I | V | E | R | Μ | G |
| D | 0 | Х | G | Н | E | Q | L | Ν | В |
| S | В | E | Α | U | Т | I | F | U | L |

#### Words to find:

| BEAR            | CAVE   |
|-----------------|--------|
| RIVER           | HUNT   |
| MUD             | OVER   |
| UNDER           | FOREST |
| BEAUTIFUL       | WET    |
| Self Assessment |        |





#### Match the word to the picture:



#### Order the characters, smallest first: