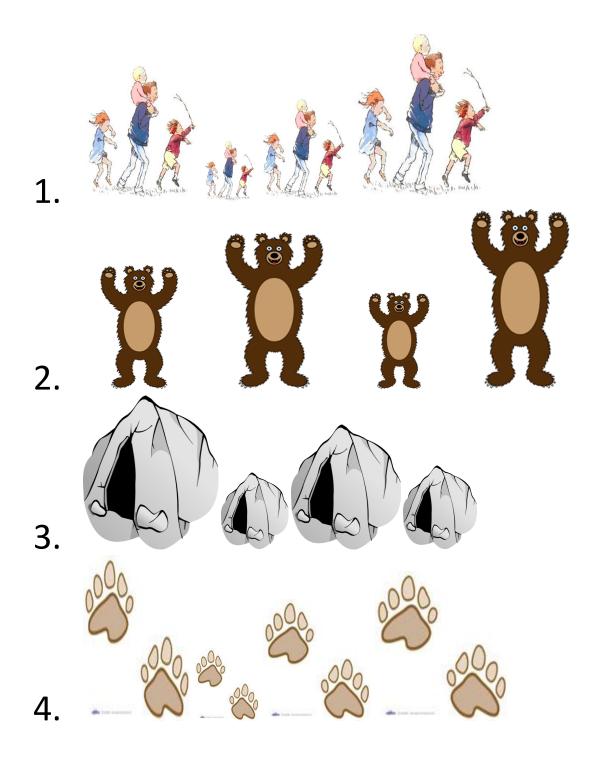

Hunt

#### Wordsearch.

| В | Α | 0 | V | E | R | 0 | W | Α | U |
|---|---|---|---|---|---|---|---|---|---|
| E | F | Α | 0 | F | 1 | L | E | Q | Ν |
| Α | Н | F | 0 | R | E | S | Т | Т | D |
| R | Ν | W | Υ | Α | K | K | Т | Υ | E |
| Ρ | Μ | Q | R | W | L | Н | Т | J | R |
| Н | U | Ν | Т | Q | С | F | U | 0 | E |
| К | D | V | J | S | Α | W | K | Ρ | D |
| G | I | В | R | I | V | E | R | Μ | G |
| D | 0 | Х | G | Н | E | Q | L | Ν | В |
| S | В | E | Α | U | Т | I | F | U | L |

#### Words to find:

| BEAR            | CAVE   |
|-----------------|--------|
| RIVER           | HUNT   |
| MUD             | OVER   |
| UNDER           | FOREST |
| BEAUTIFUL       | WET    |
| Self Assessment |        |





#### Match the word to the picture:



#### Order the characters, smallest first: