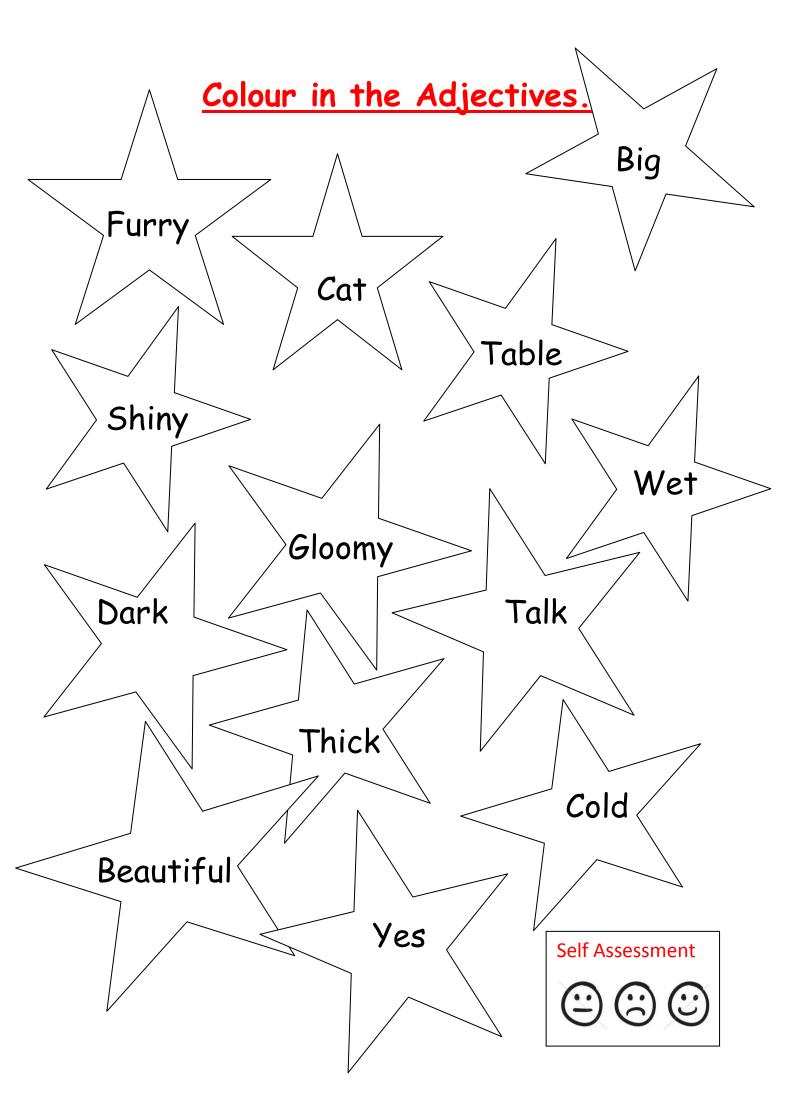

# Describe the characters and setting

With as many adjectives as you can!!

Add more arrows if you need to...