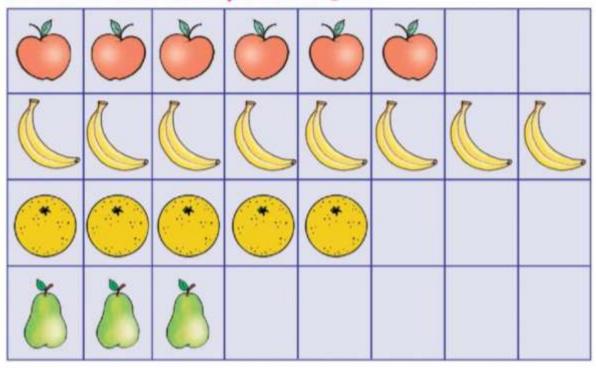

## Na torthaí is fearr leis na páistí sa rang seo.

## Freagair na ceisteanna seo.

| 1. | Cén toradh is fearr leis an gcuid is mó de na páistí?         |
|----|---------------------------------------------------------------|
| 2. | Cé mhéad páiste ar fearr leo an toradh sin?                   |
| 3. | Cé mhéad páiste sa bhreis ar fearr leo bananaí ná oráistí?    |
| 4. | Cé mhéad páiste sa bhreis ar fearr leo oráistí ná piorraí?    |
| 5. | Cé mhéad páiste san iomlán ar fearr leo bananaí agus oráistí? |
| 6. | Cé mhéad páiste san iomlán ar fearr leo úlla,                 |
|    | oráistí agus piorraí?                                         |

1. Which fruit do most children like best?

- 2. How many children like that fruit?
- 3. How many more children like bananas than oranges?
- 4. How many more like oranges than pears?
- 5. How many altogether like bananas and oranges?
- 6. How many altogether likes apples, oranges and pears?