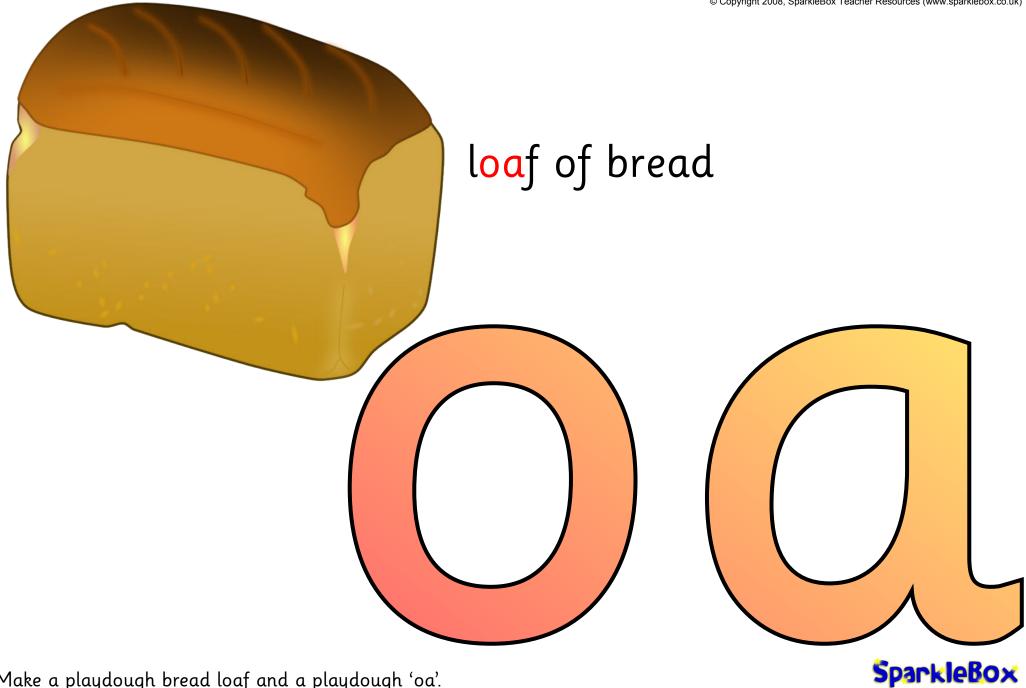

Make a playdough 'igh'.

Make a playdough bread loaf and a playdough 'oa'.

SpankleBox

Make a playdough 'or'.

Make a playdough 'ur'.

SpankleBox

Make some playdough coins and a playdough 'oi'.