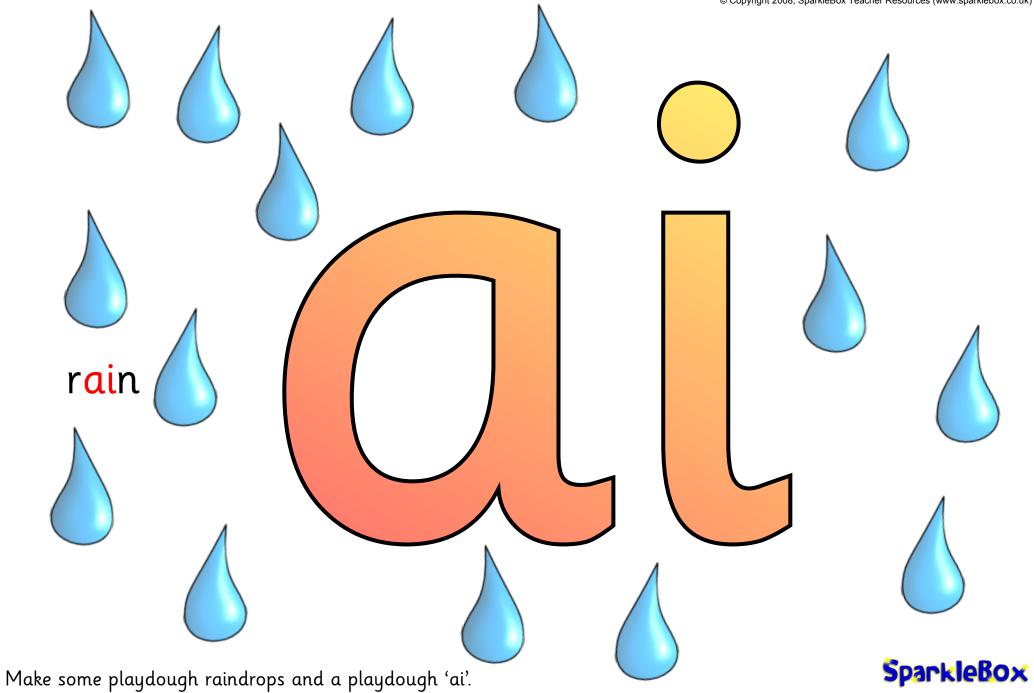

Make a playdough 'igh'.

Make a playdough bread loaf and a playdough 'oa'.

SpankleBox

Make a playdough 'or'.

Make a playdough 'ur'.

SpankleBox

Make some playdough coins and a playdough 'oi'.