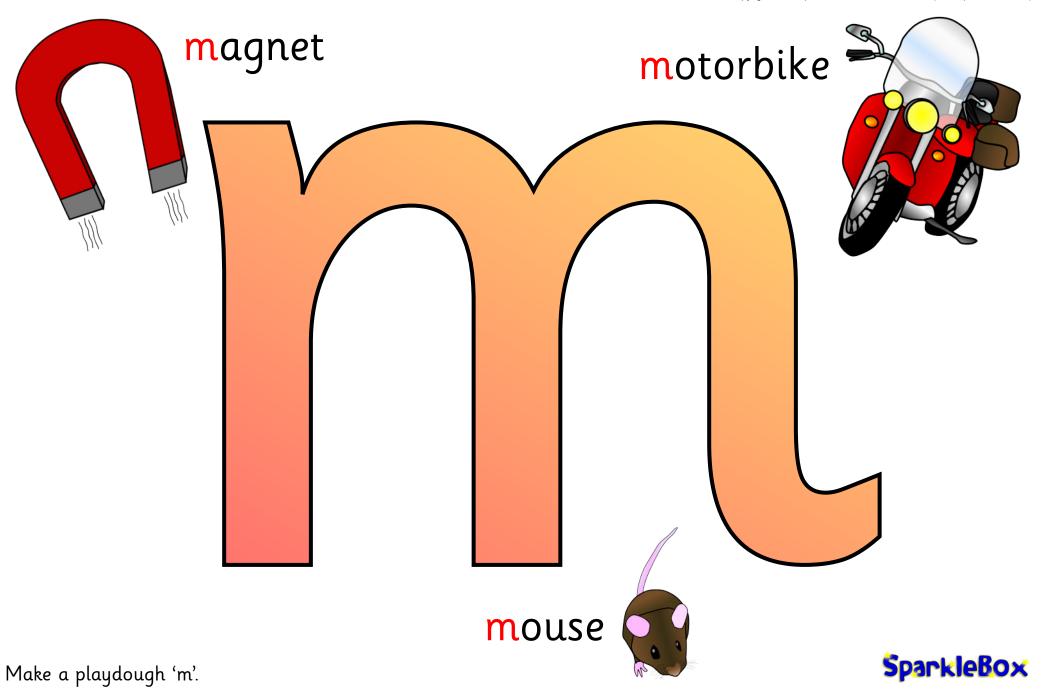

sword



Make some playdough apples and a playdough 'a'.











Make a playdough 'p'.



Make a playdough 'i'.













Make some playdough oranges and a playdough 'o'.





Make a playdough 'c'.







Make a playdough 'k'.















SparkleBox



## helmet



Make a playdough 'h'.



## beach ball







Make a playdough 'b'.





flamingo



Make a playdough 'f'.







Make a playdough 'l'.

















Make a playdough 'w'.





x-ray





yogurt







Make a playdough 'y'.

SpankleBox

zip

















Make a playdough 'qu'.





Make some playdough chocolate buttons and a playdough 'ch'.





Make some playdough shapes and a playdough 'sh'.





Make a playdough 'th'.



Make a playdough 'ng'.







Make a playdough 'igh'.





Make a playdough bread loaf and a playdough 'oa'.



SpankleBox



Make a playdough 'or'.





Make a playdough 'ur'.

SpankleBox





Make some playdou