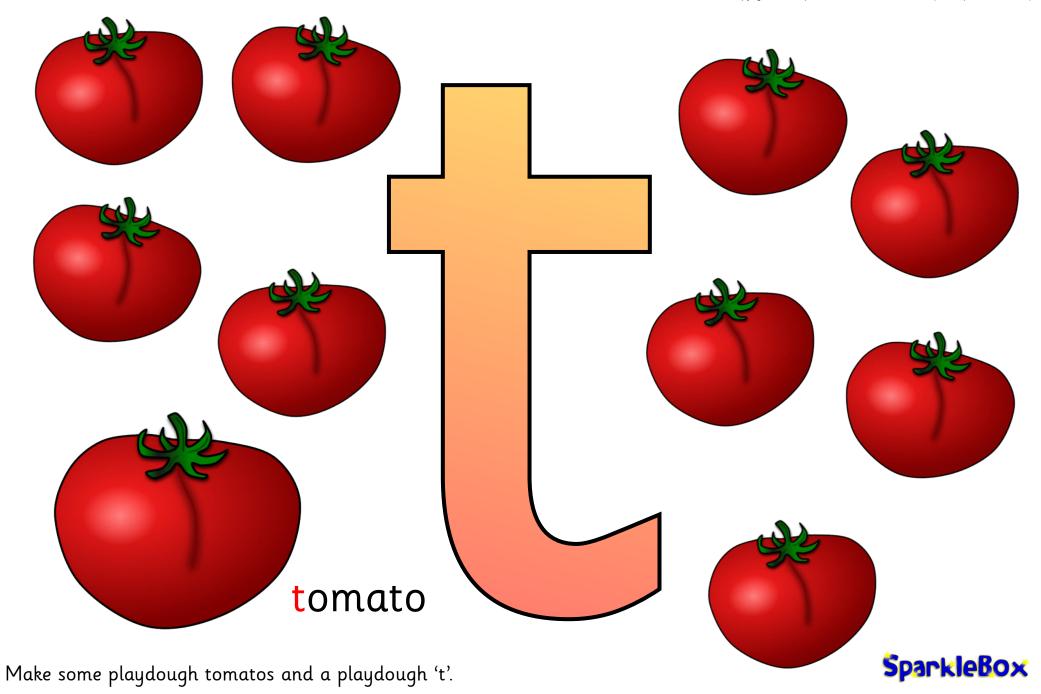

sword



Make some playdough apples and a playdough 'a'.











Make a playdough 'p'.



Make a playdough 'i'.













Make some playdough oranges and a playdough 'o'.





Make a playdough 'c'.







Make a playdough 'k'.















SparkleBox



## helmet



Make a playdough 'h'.



## beach ball







Make a playdough 'b'.





flamingo



Make a playdough 'f'.







Make a playdough 'l'.

















Make a playdough 'w'.





x-ray





yogurt







Make a playdough 'y'.

SpankleBox

zip

















Make a playdough 'qu'.





Make some playdough chocolate buttons and a playdough 'ch'.





Make some playdough shapes and a playdough 'sh'.





Make a playdough 'th'.



Make a playdough 'ng'.







Make a playdough 'igh'.





Make a playdough bread loaf and a playdough 'oa'.



SpankleBox



Make a playdough 'or'.