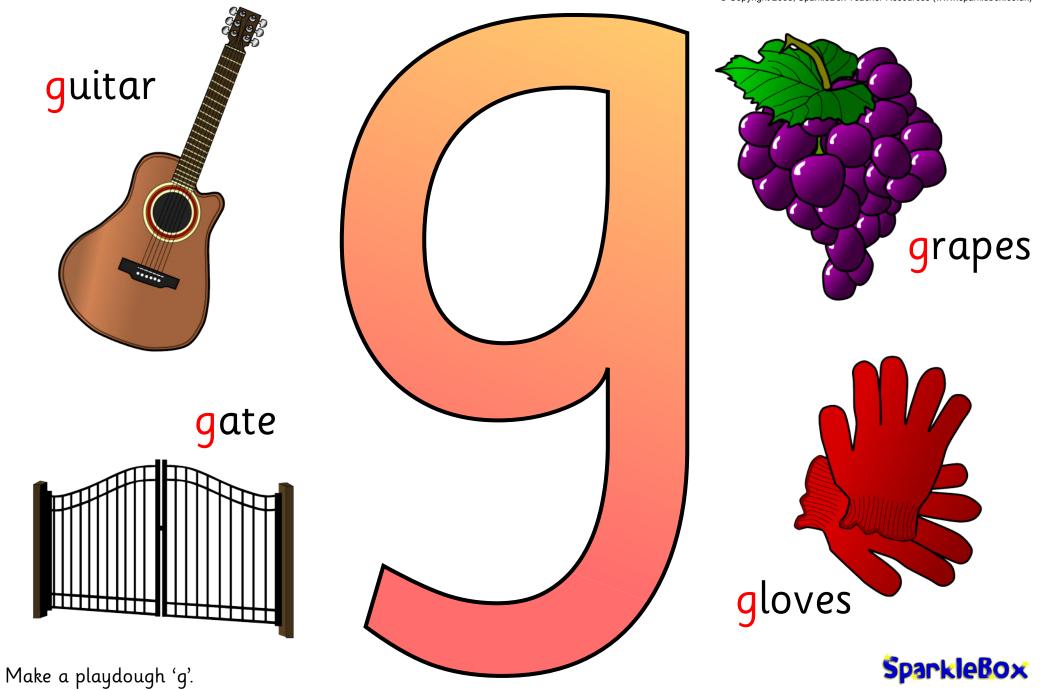

sword



Make some playdough apples and a playdough 'a'.











Make a playdough 'p'.



Make a playdough 'i'.













Make some playdough oranges and a playdough 'o'.





Make a playdough 'c'.







Make a playdough 'k'.















SparkleBox



## helmet



Make a playdough 'h'.



## beach ball







Make a playdough 'b'.





flamingo



Make a playdough 'f'.







Make a playdough 'l'.

















Make a playdough 'w'.





x-ray





yogurt







Make a playdough 'y'.

SpankleBox

zip

















Make a playdough 'qu'.





Make some playdough chocolate buttons and a playdough 'ch'.





Make some playdough shapes and a playdough 'sh'.





Make a playdough 'th'.



Make a playdough 'ng'.







Make a playdough 'igh'.





Make a playdough bread loaf and a playdough 'oa'.



SpankleBox



Make a playdough 'or'.





Make a playdough 'ur'.

SpankleBox





Make some playdough c