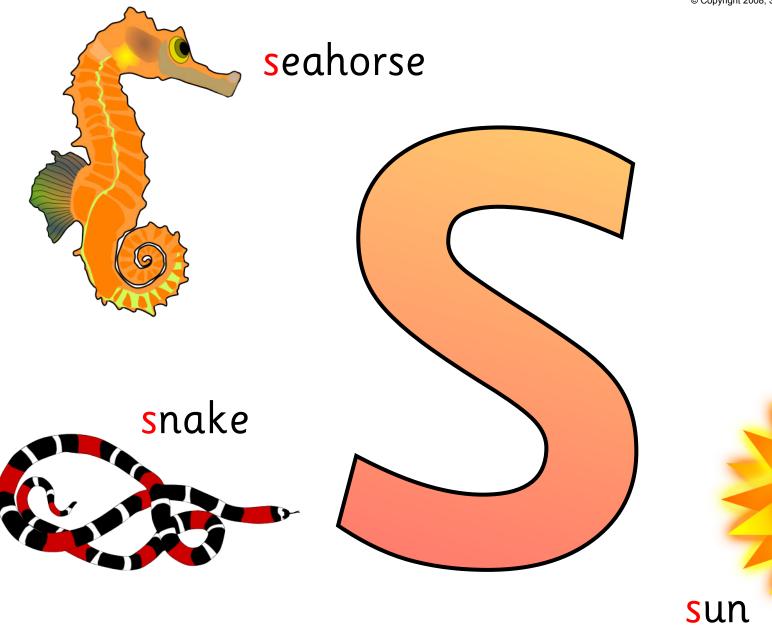

sword



Make some playdough apples and a playdough 'a'.











Make a playdough 'p'.



Make a playdough 'i'.













Make some playdough oranges and a playdough 'o'.





Make a playdough 'c'.







Make a playdough 'k'.















SparkleBox



## helmet



Make a playdough 'h'.



## beach ball







Make a playdough 'b'.





flamingo



Make a playdough 'f'.







Make a playdough 'l'.

















Make a playdough 'w'.





x-ray





yogurt







Make a playdough 'y'.

SpankleBox

zip

















Make a playdough 'qu'.





Make some playdough chocolate buttons and a playdough 'ch'.





Make some playdough shapes and a playdough 'sh'.





Make a playdough 'th'.



Make a playdough 'ng'.







Make a playdough 'igh'.





Make a playdough bread loaf