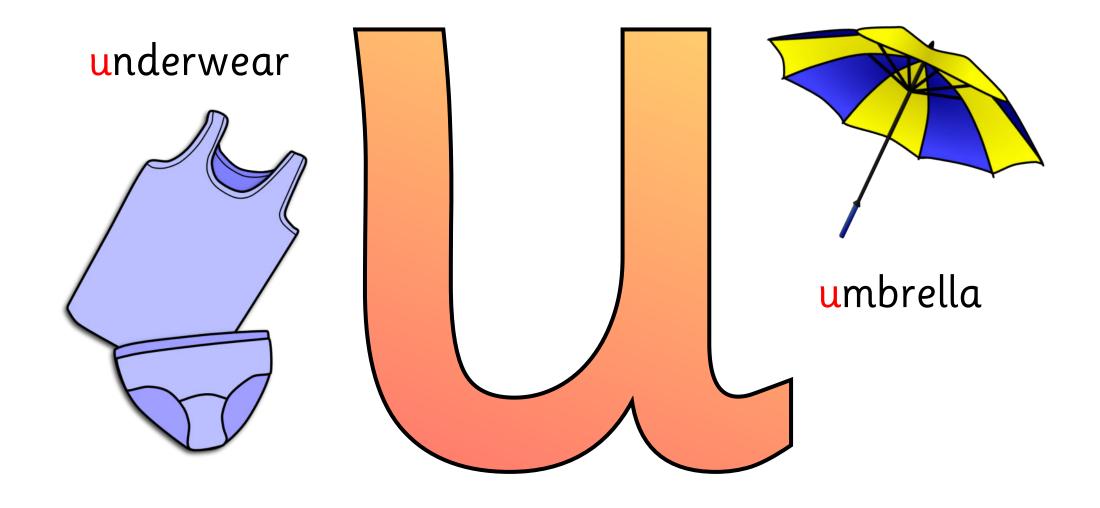

Make a playdough 'y'.

SpankleBox

zip

Make a playdough 'qu'.

Make some playdough chocolate buttons and a playdough 'ch'.

Make some playdough shapes and a playdough 'sh'.

Make a playdough 'th'.

Make a playdough 'ng'.