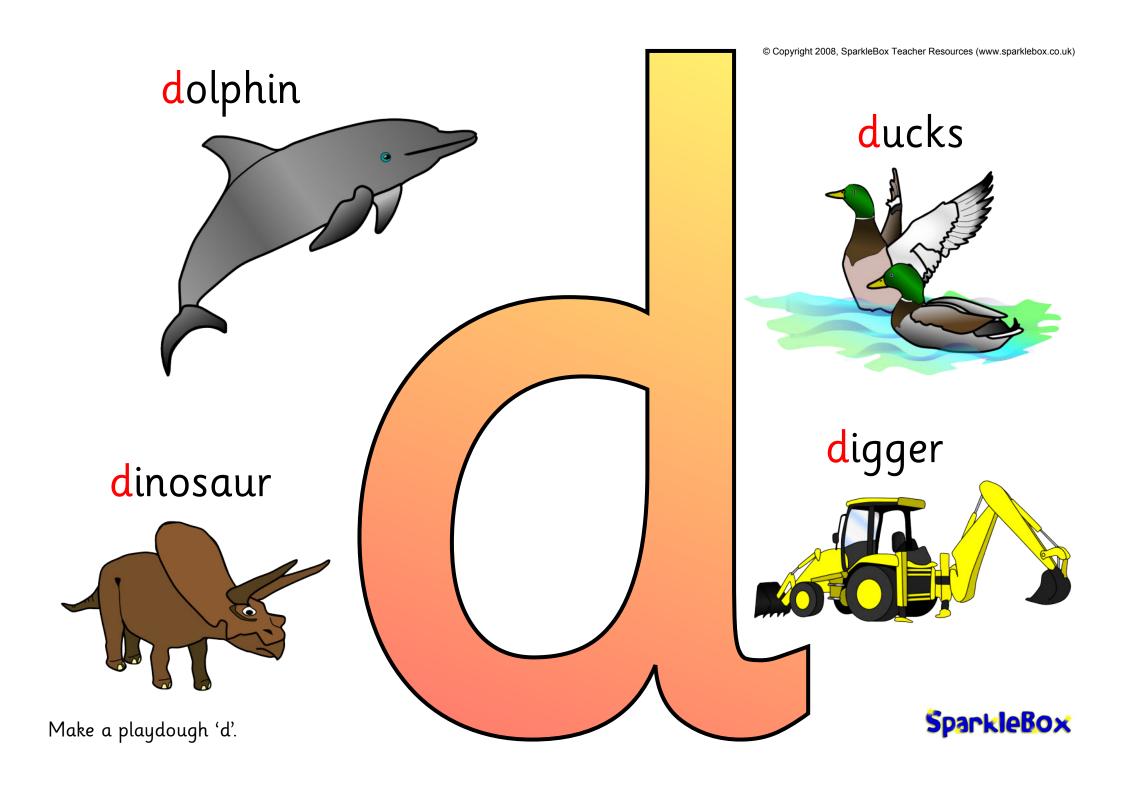

sword



Make some playdough apples and a playdough 'a'.











Make a playdough 'p'.



Make a playdough 'i'.













Make some playdough oranges and a playdough 'o'.





Make a playdough 'c'.







Make a playdough 'k'.















SparkleBox



## helmet



Make a playdough 'h'.



## beach ball







Make a playdough 'b'.





flamingo



Make a playdough 'f'.







Make a playdough 'l'.

















Make a playdough 'w'.





x-ray





yogurt







Make a playdough 'y'.

SpankleBox

zip

















Make a playdough 'qu'.





Make some playdough chocolate buttons and a playdough 'ch'.





Make some playdough shapes and a playdough 'sh'.





Make a playdough 'th'.



Make a playdough 'ng'.







Make a playdough 'igh'.





Make a playdough bread loaf and a playdough 'oa'.



SpankleBox



Make a playdough 'or'.





Make a playdough 'ur'.

SpankleBox





Make some playdough