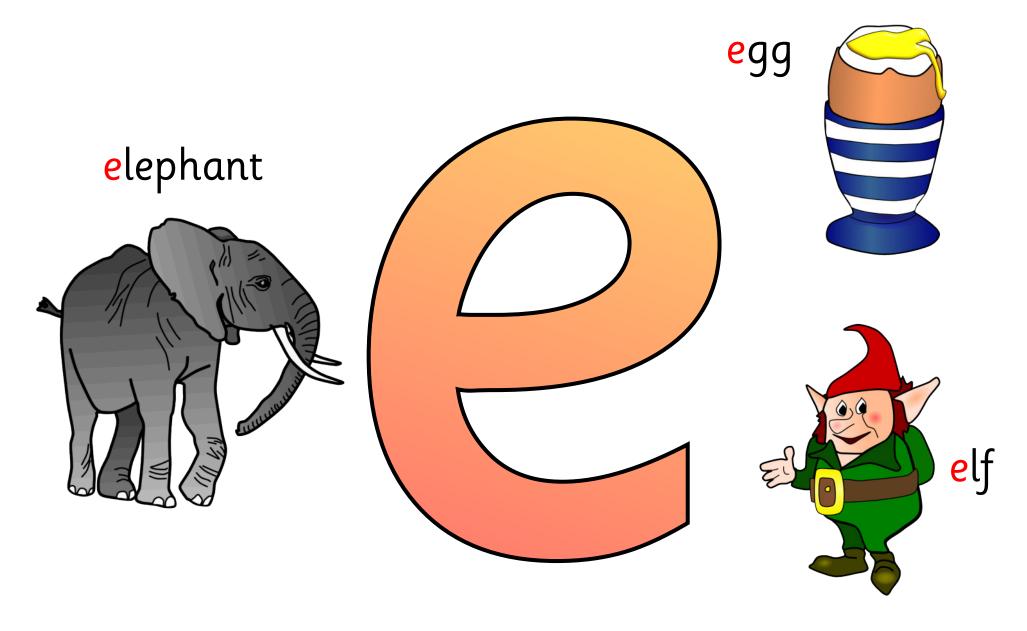

## beach ball

Make a playdough 'b'.

flamingo

Make a playdough 'f'.

Make a playdough 'l'.

Make a playdough 'w'.

x-ray

yogurt