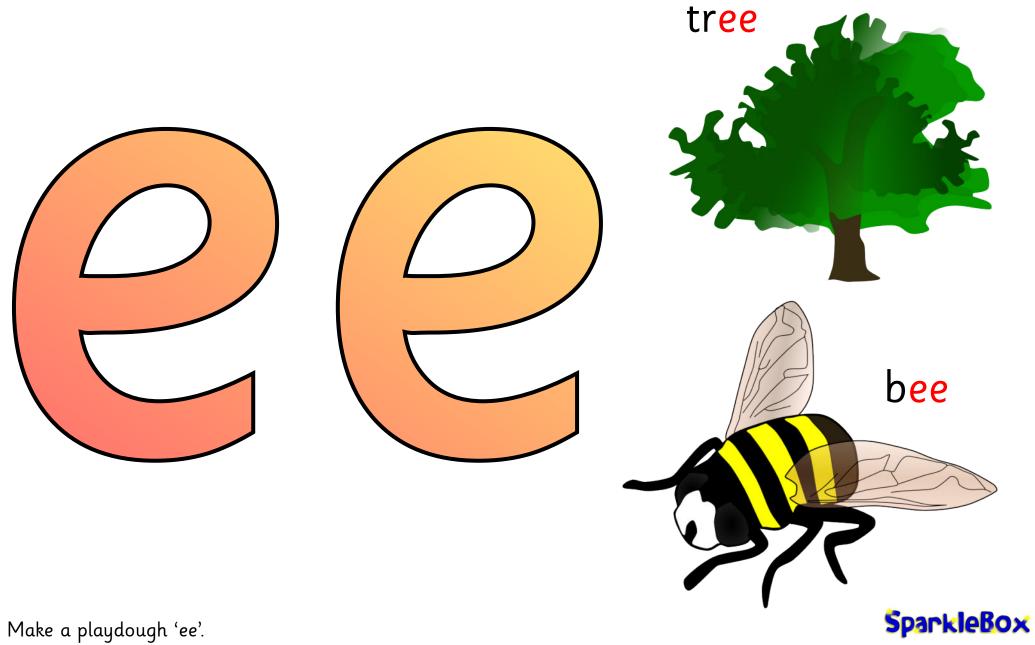

Make a playdough 'igh'.

Make a playdough bread loaf and a playdough 'oa'.

SpankleBox

Make a playdough 'or'.

Make a playdough 'ur'.

SpankleBox

Make some playdough coins and a playdough 'oi'.