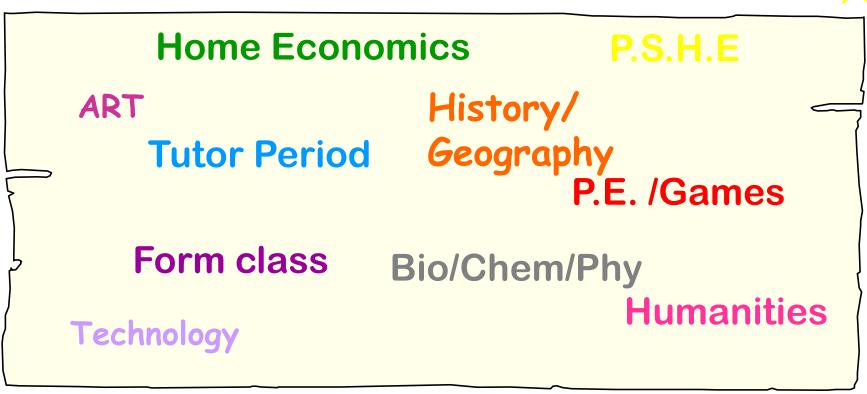

How will you stay safe?

car

foot

bike

bus

words... Q6:

On your timetable you might see the following but what do you think they mean?

ready.. Q7\*