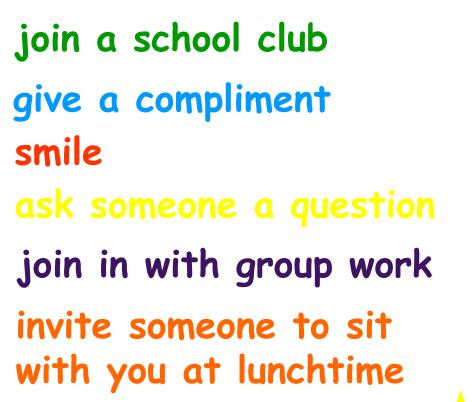

What might you need to pack in your bag for...

...a P.E. lesson? ...a Maths lesson? ...a Science lesson? ...lunchtime? ...every day?

How will you know when to pack what?

friends... Q8:

What can you do that will help you make new friends?