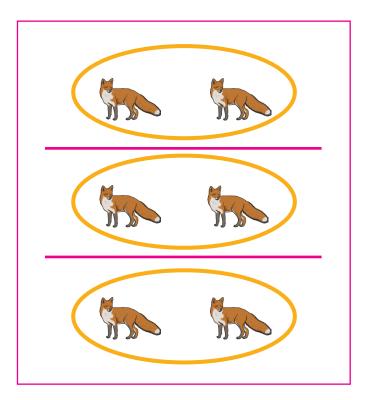

#### 3 thirds

Share into 3 equal groups. How many in **three** groups?

$$6 \div 3 = 2$$

$$2 \times 3 = 6$$

 $\frac{3}{3}$  is the same as 1 whole!