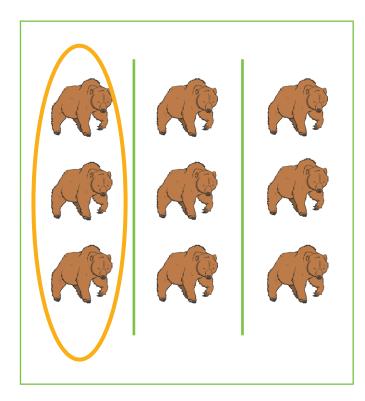

### 1 third

Share into 3 equal groups. How many in **one** group?

$$9 \div 3 = 3$$