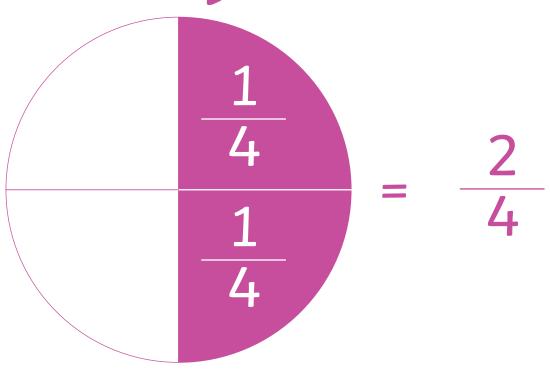

# 1 quarter

Share into 4 equal groups. How many in **one** group?

$$8 \div 4 = 2$$

2 quarters

Share into 4 equal groups. How many in **two** groups?

$$16 \div 4 = 4$$

$$4 \times 2 = 8$$

 $\frac{2}{4}$  is the same as 1 half!