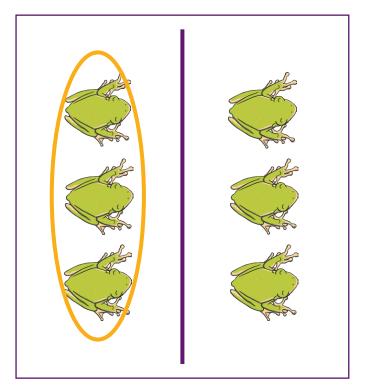

### 1 third

Share into 3 equal groups. How many in **one** group?

$$9 \div 3 = 3$$