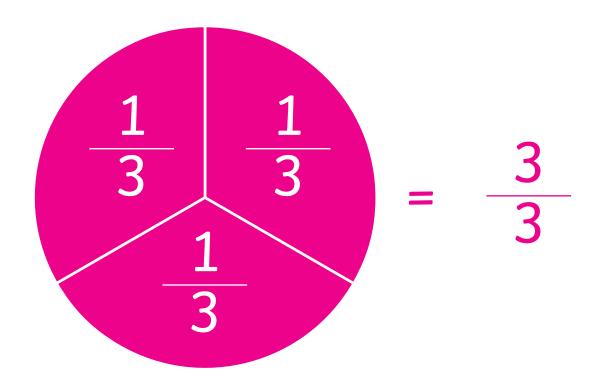

#### 3 thirds

Share into 3 equal groups. How many in **three** groups?

$$6 \div 3 = 2$$

$$2 \times 3 = 6$$

 $\frac{3}{3}$  is the same as 1 whole!