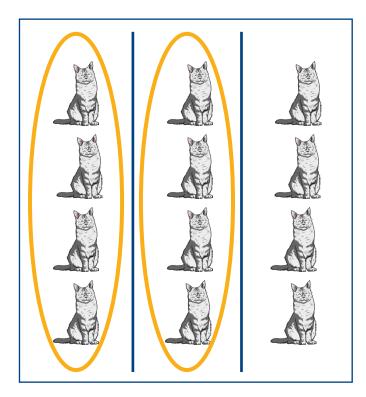

#### 2 thirds

Share into 3 equal groups. How many in **two** groups?

$$12 \div 3 = 4$$

$$4 \times 2 = 8$$