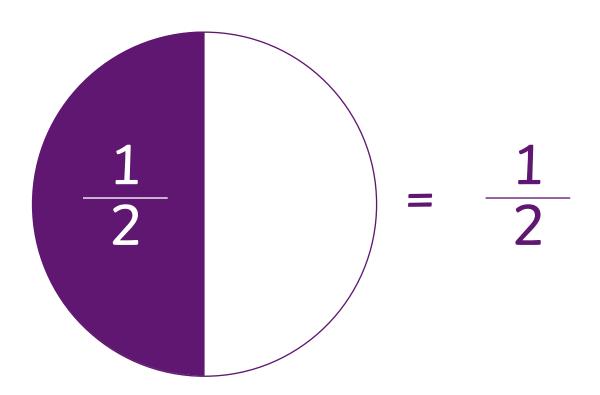

# 1 half

Share into 2 equal groups. How many in **one** group?

$$6 \div 2 = 3$$