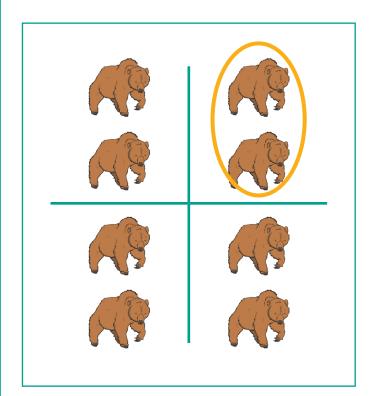

# 1 quarter

Share into 4 equal groups. How many in **one** group?

$$8 \div 4 = 2$$

2 quarters

Share into 4 equal groups. How many in **two** groups?

$$16 \div 4 = 4$$

$$4 \times 2 = 8$$

 $\frac{2}{4}$  is the same as 1 half!