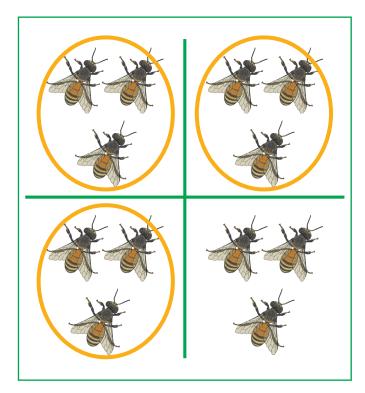

# 3 quarters

Share into 4 equal groups. How many in **three** groups?

$$12 \div 4 = 3$$

$$3 \times 3 = 9$$