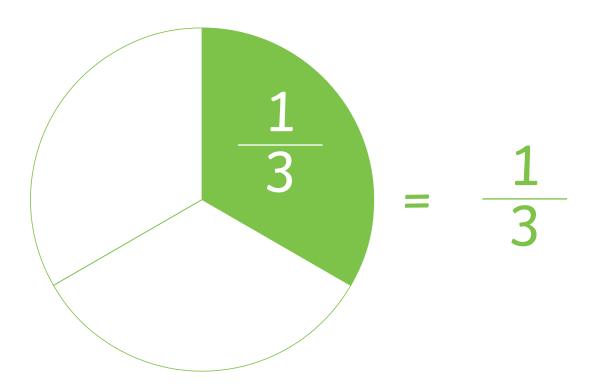

### 1 third

Share into 3 equal groups. How many in **one** group?

$$9 \div 3 = 3$$