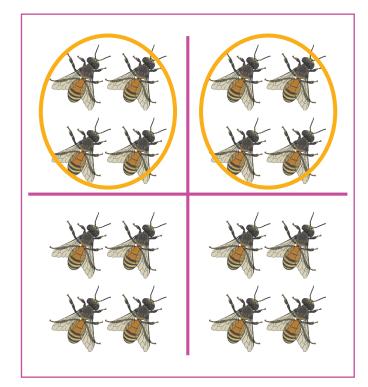

# 1 quarter

Share into 4 equal groups. How many in **one** group?

$$8 \div 4 = 2$$

2 quarters

Share into 4 equal groups. How many in **two** groups?

$$16 \div 4 = 4$$

$$4 \times 2 = 8$$

 $\frac{2}{4}$  is the same as 1 half!