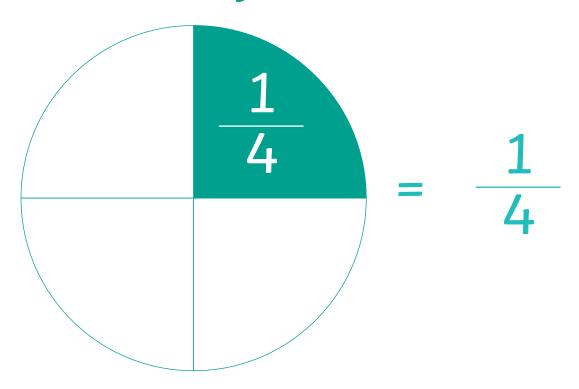

# 1 quarter

Share into 4 equal groups. How many in **one** group?

$$8 \div 4 = 2$$

2 quarters

Share into 4 equal groups. How many in **two** groups?

$$16 \div 4 = 4$$

$$4 \times 2 = 8$$

 $\frac{2}{4}$  is the same as 1 half!