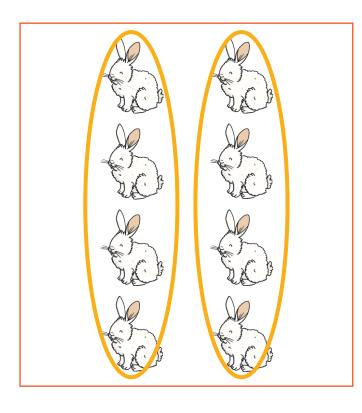

### 2 halves

Share into 2 equal groups. How many in **two** groups?

$$10 \div 2 = 5$$

$$5 \times 2 = 10$$

 $\frac{2}{2}$  is the same as 1 whole!