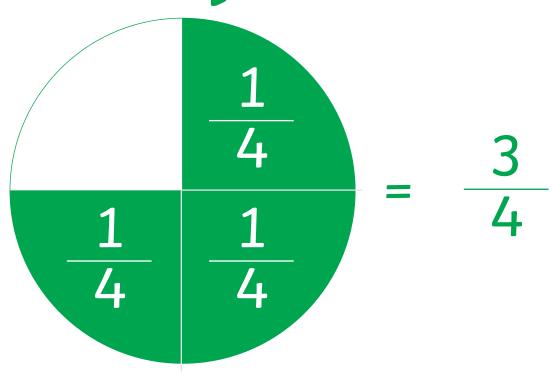

# 3 quarters

Share into 4 equal groups. How many in **three** groups?

$$12 \div 4 = 3$$

$$3 \times 3 = 9$$