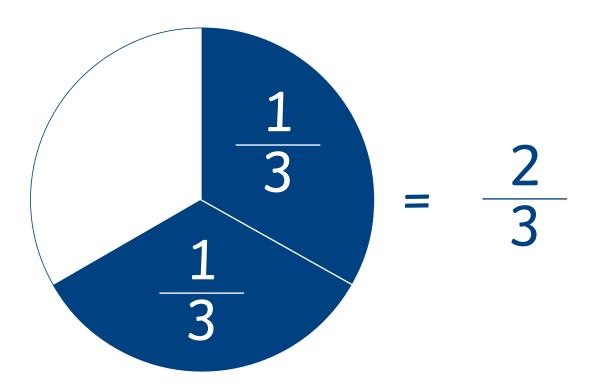

#### 2 thirds

Share into 3 equal groups. How many in **two** groups?

$$12 \div 3 = 4$$

$$4 \times 2 = 8$$