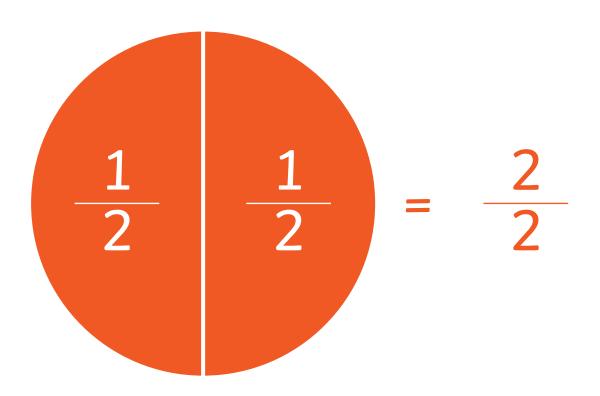

### 2 halves

Share into 2 equal groups. How many in **two** groups?

$$10 \div 2 = 5$$

$$5 \times 2 = 10$$

 $\frac{2}{2}$  is the same as 1 whole!