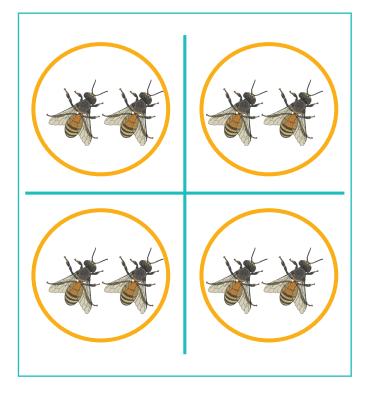

# 1 quarter

Share into 4 equal groups. How many in **one** group?

$$8 \div 4 = 2$$

2 quarters

Share into 4 equal groups. How many in **two** groups?

$$16 \div 4 = 4$$

$$4 \times 2 = 8$$

 $\frac{2}{4}$  is the same as 1 half!