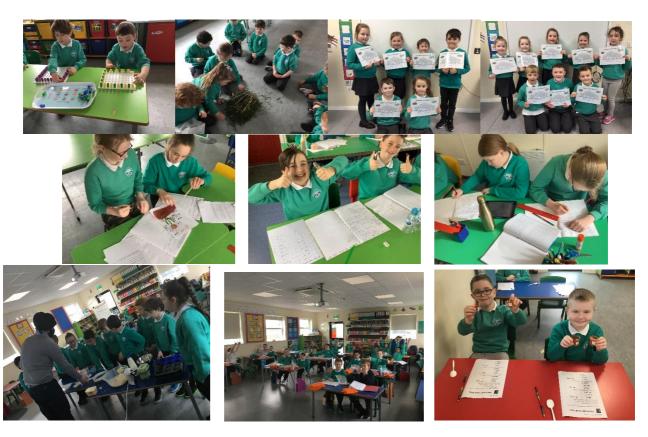

Seoladh: 127A Bóthar Chaisleán Nua, Cill Chaoil, Co. an Dúin, BT34 4NL

Guthán: 028 41258418

Ár gCéad Sheachtain ar ais: B'iontach na páistí uilig a fheiceáil ar ais ar scoil an seachtain seo agus seo daoibh cúpla sampla den obair a bhí ar siúl acu ón Luan. It was fantastic to see all the children back to school this week. Here are some examples of what they got up to since Monday.