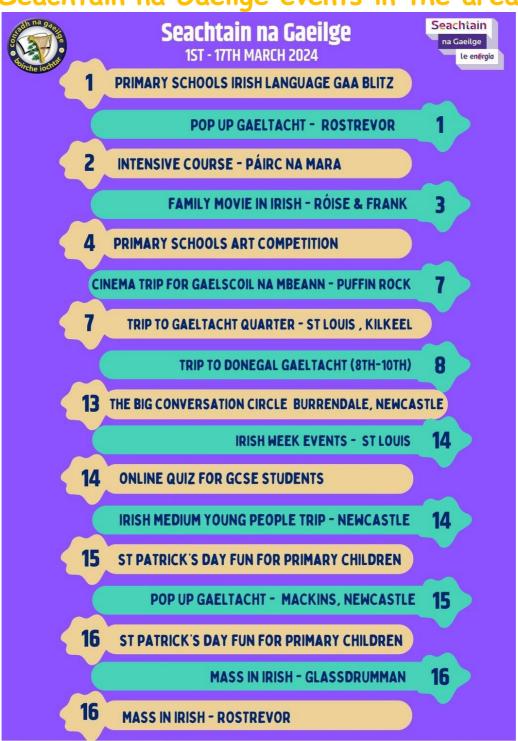

# Imeachtaí Sheachtain na Gaeilge sa cheantar

| Lmeachta | i Sheachtain na Gaeilge sa                       | cheantar                              |
|----------|--------------------------------------------------|---------------------------------------|
|          | Seachtain na Gaeilge<br>1ú - 17ú Márta 2024      | Seachtain<br>na Gaeilge<br>le en@rgid |
| 1Ú       | BLIOTSCHOMÓRTAS NA MBUNSCOILEANNA                |                                       |
|          | POP UP GAELTACHT - CAISLEÁN RUAIRÍ               | 1Ú                                    |
| 2Ú       | DIANCHÚRSA - PÁIRC NA MARA                       |                                       |
|          | PICTIÚRLANN NA MARA - RÓISE & FRANK              | 3Ú                                    |
| 4Ú       | COMÓRTAS EALAÍNE NA MBUNSCOILEANNA               |                                       |
|          | PICTIÚLANN : PUFFIN ROCK DO GAELSCOIL NA MBEANN  | 7Ú                                    |
| 7Ú       | TURAS: AN CEATHRÚ GAELTACHTA - NAOMH LUAGHAIDI   | Н                                     |
| T        | URAS CHUN NA GAELTACHTA - DÚN NA NGALL (8Ú-10Ú)  | 8Ú                                    |
| 13Ú      | OLLCHIORCAL COMHRÁ BURRENDALE, CAISLEAN NUA      |                                       |
|          | IMEACHTAÍ SEACHTAIN NA GAEILGE - NAOMH LUAGHAIDH | 14Ú                                   |
| 14Ú      | TRÁTH NA GCEIST NA MEÁNSCOILEANNA - AR LÍNE      |                                       |
|          | OÍCHE NA NGAEL - YMCA CAISLEÁN NUA (BL10+)       | <b>14Ú</b>                            |
| 15Ú      | SPRAOI NA FEILE PÁDRAIG DO PHAISTÍ BUNSCOILE     |                                       |
|          | POP UP GAELTACHT - MACKINS, CAISLEÁN NUA         | <b>15Ú</b>                            |
| 16Ú      | SPRAOI NA FEILE PÁDRAIG DO PHAISTÍ BUNSCOILE     |                                       |
|          | AIFREANN I NGAEILGE - GLASDROMMAINE              | 16Ú                                   |
| 16Ú      | AIFREANN I NGAEILGE - CAISLEÁN RUAIRÍ            |                                       |

## Seachtain na Gaeilge events in the area

Gaelscoil na mBeann / Naíscoil na mBeann

Seoladh: 127A Bóthar Chaisleán Nua, Cill Chaoil, Co. an Dúin, BT34 4NL