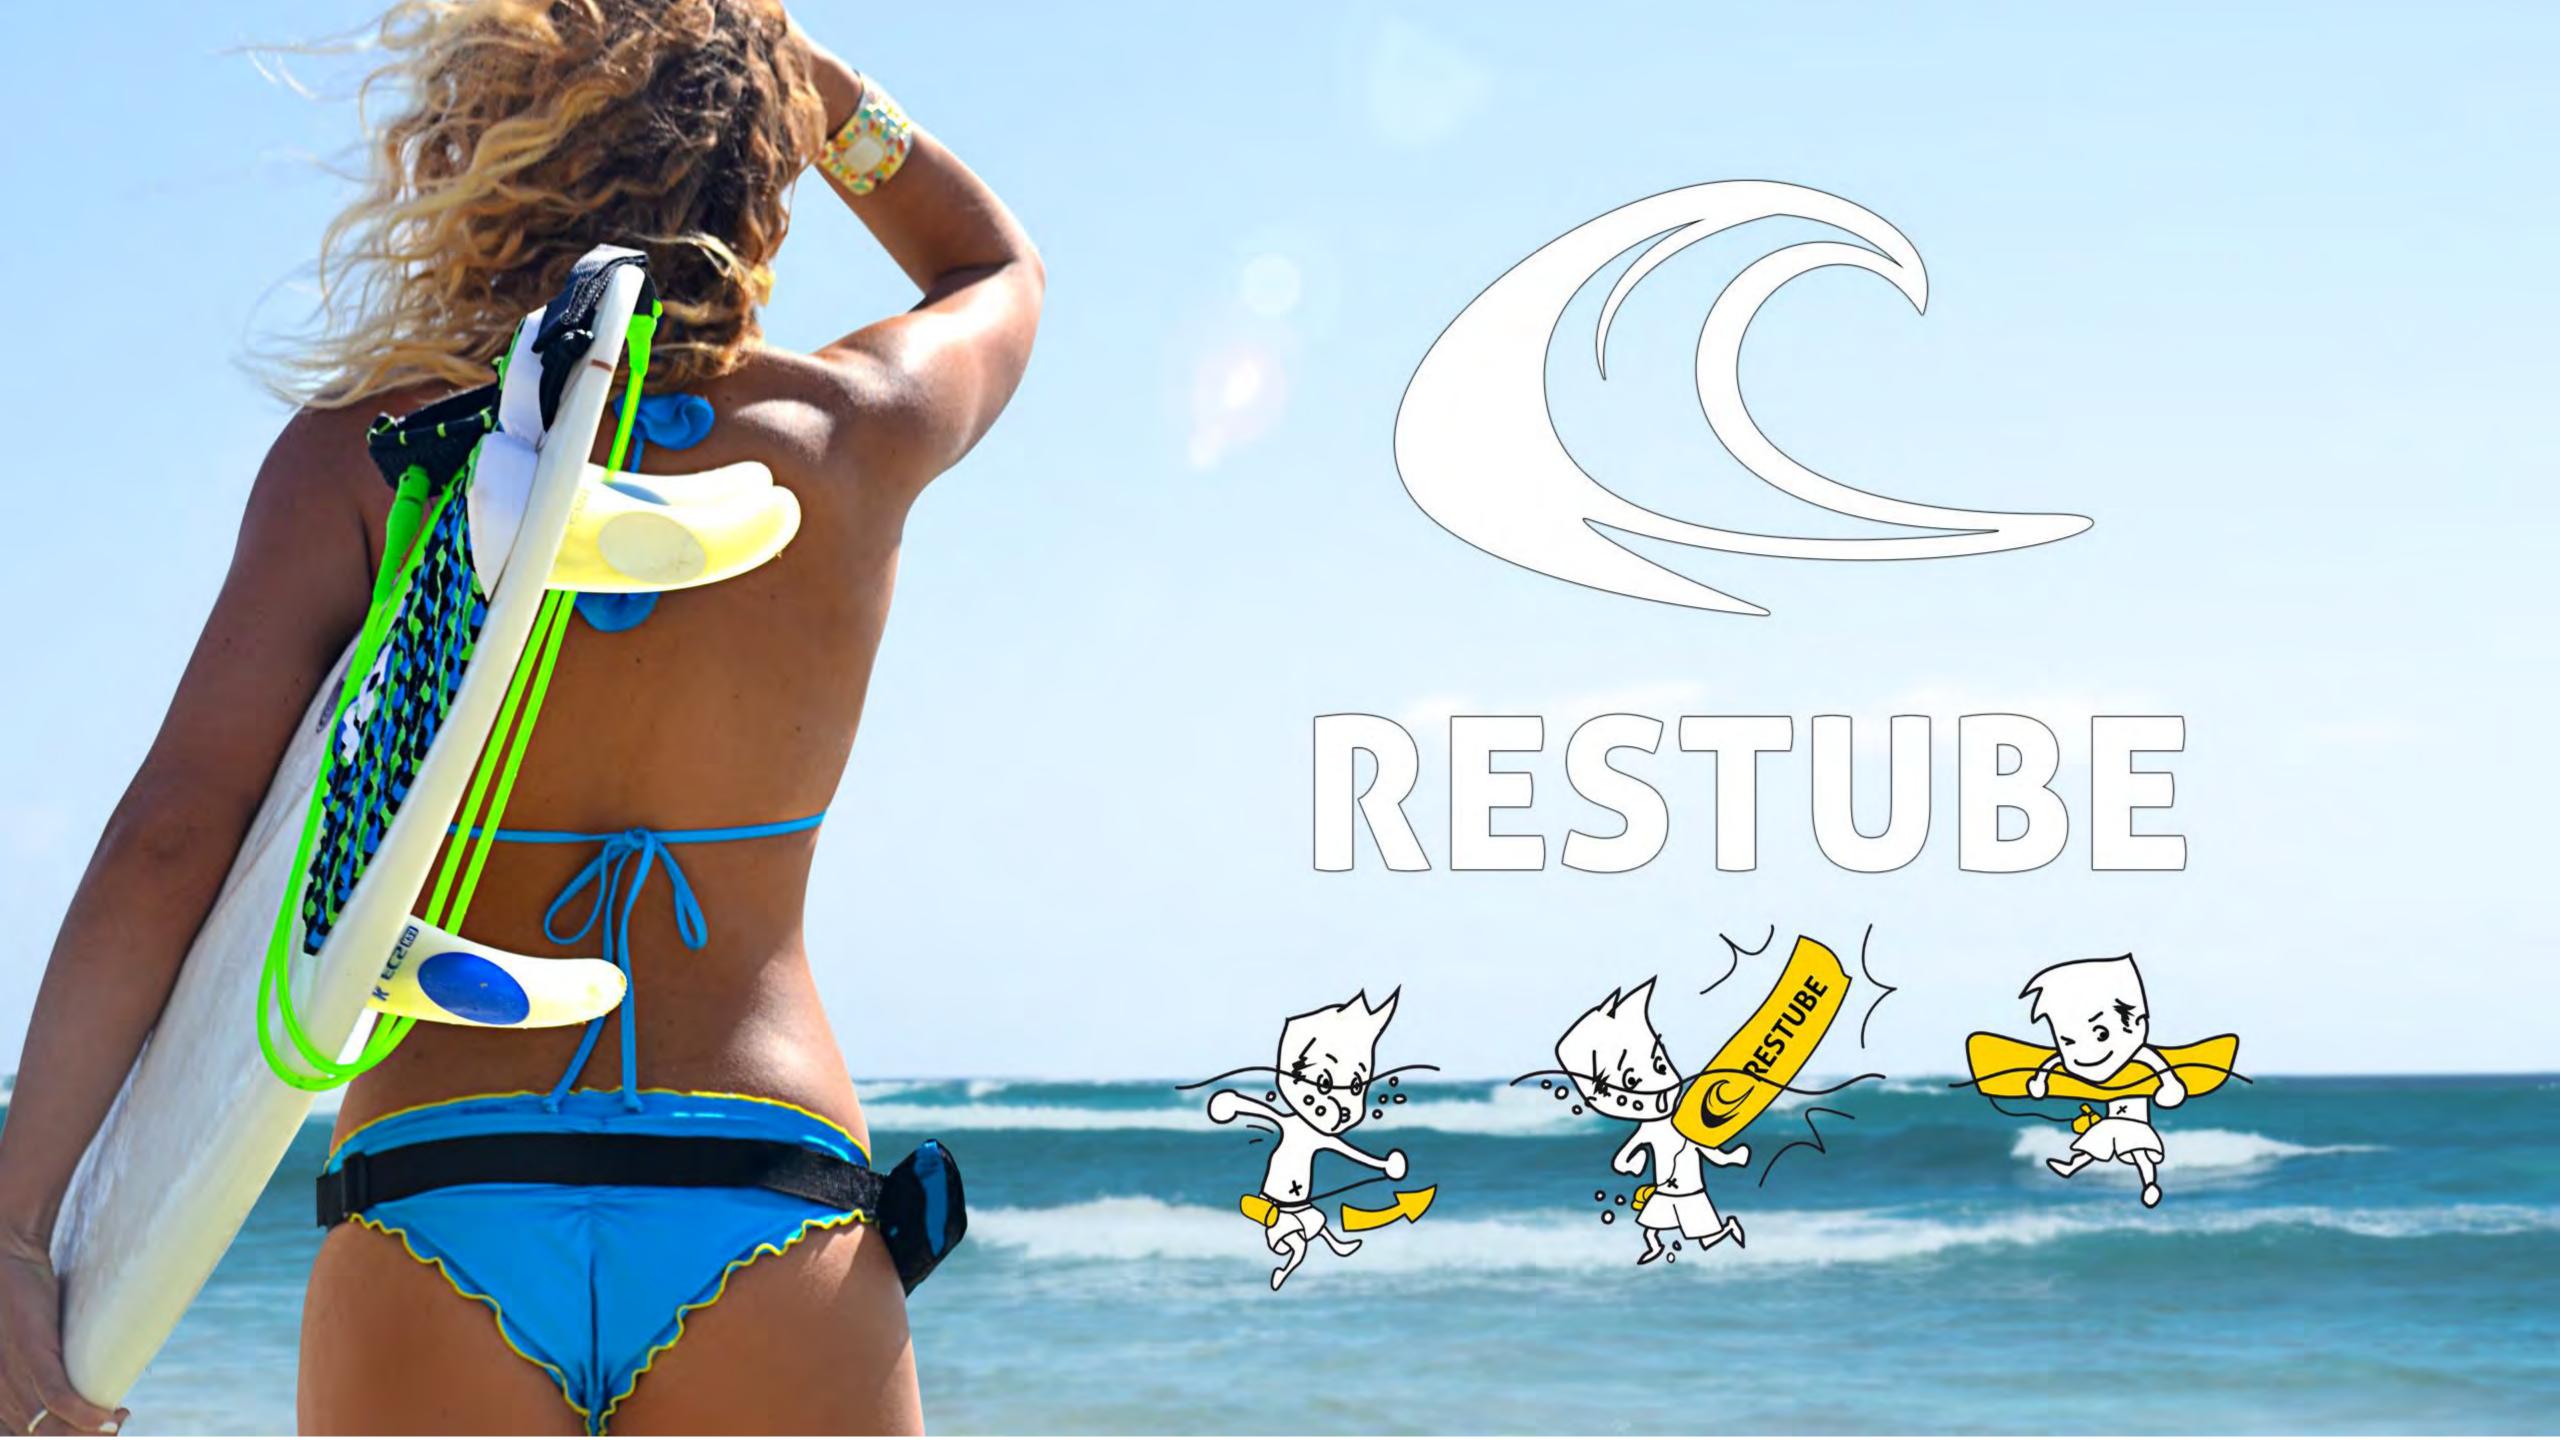

## 1) THE RESTUBE IDEA

Pull trigger

RESTUBE inflates

Flotation & visibility

THE STORY is simple. A couple of years ago the founder of RESTUBE experienced a critical situation kite surfing. Since then we want water sport to be safer. As students of mechanical engineering, we developed the first prototypes of this safety product for any water activities. RESTUBE was born.

## RESTUBE is the helmet for water.