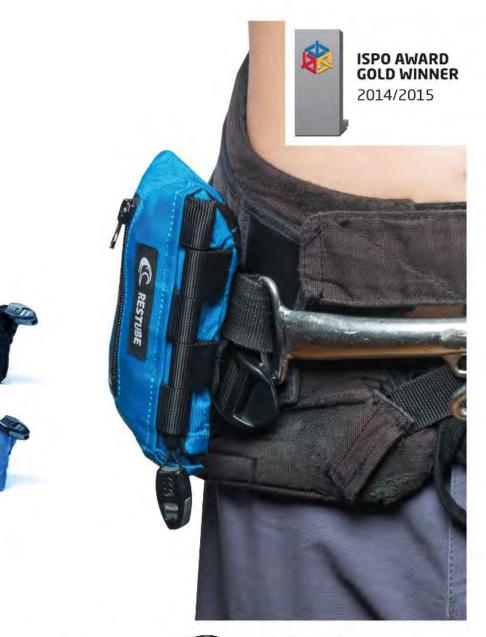

## RESTUBE CORE

RESTUBE is your safety backup for all kind of water sports. Due to its small size and light weight the small bag can be worn around your hip or harness wherever you are or what you are doing. If necessary, pull the trigger and RESTUBE inflates within seconds. Now you have time. Perfect for the use in open waters.

**REUSABLE** by screwing in a new cartridge. The original 16g CO2 cartridge does not rust in salt water, has a 100% checked filling level and a certified trigger cap that matches perfect to the trigger.