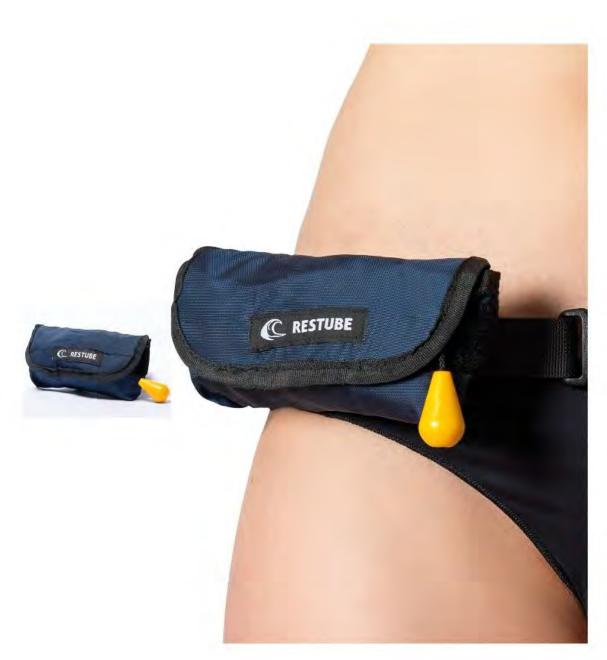

## RESTUBE CORE

RESTUBE is your safety backup for all kind of water sports. Due to its small size and light weight the small bag can be worn around your hip or harness wherever you are or what you are doing. If necessary, pull the trigger and RESTUBE inflates within seconds. Now you have time. Perfect for the use in open waters.

### RESTUBE classic

For activities in water

HORIZONTAL

INCL. KEY POCKET