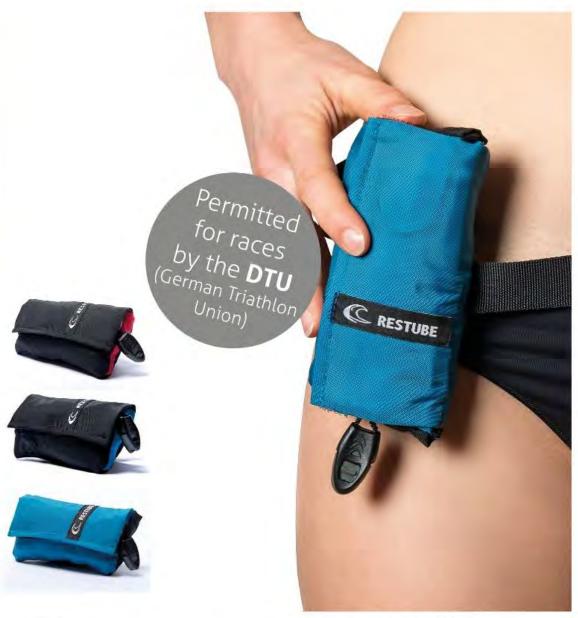

### RESTUBE classic

For active swimmers

TRIGGER IS A WHISTLE

ULTRALIGHT MATERIAL

INCL. KEY POCKET

- FOR BETTER POSITIONING

**HORIZONTAL** 

TRIGGER IS