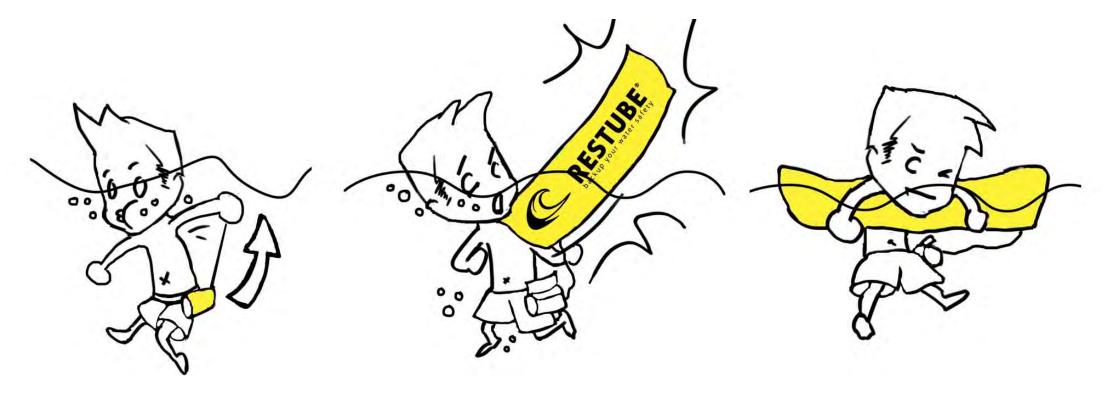

Pull trigger

RESTUBE inflates

Flotation & visibility

THE STORY is simple. A couple of years ago the founder of RESTUBE experienced a critical situation kite surfing. Since then we want water sport to be safer. As students of mechanical engineering, we developed the first prototypes of this safety product for any water activities. RESTUBE was born.

## RESTUBE CORE

RESTUBE is your safety backup for all kind of water sports. Due to its small size and light weight the small bag can be worn around your hip or harness wherever you are or what you are doing. If necessary, pull the trigger and RESTUBE inflates within seconds. Now you have time. Perfect for the use in open waters.