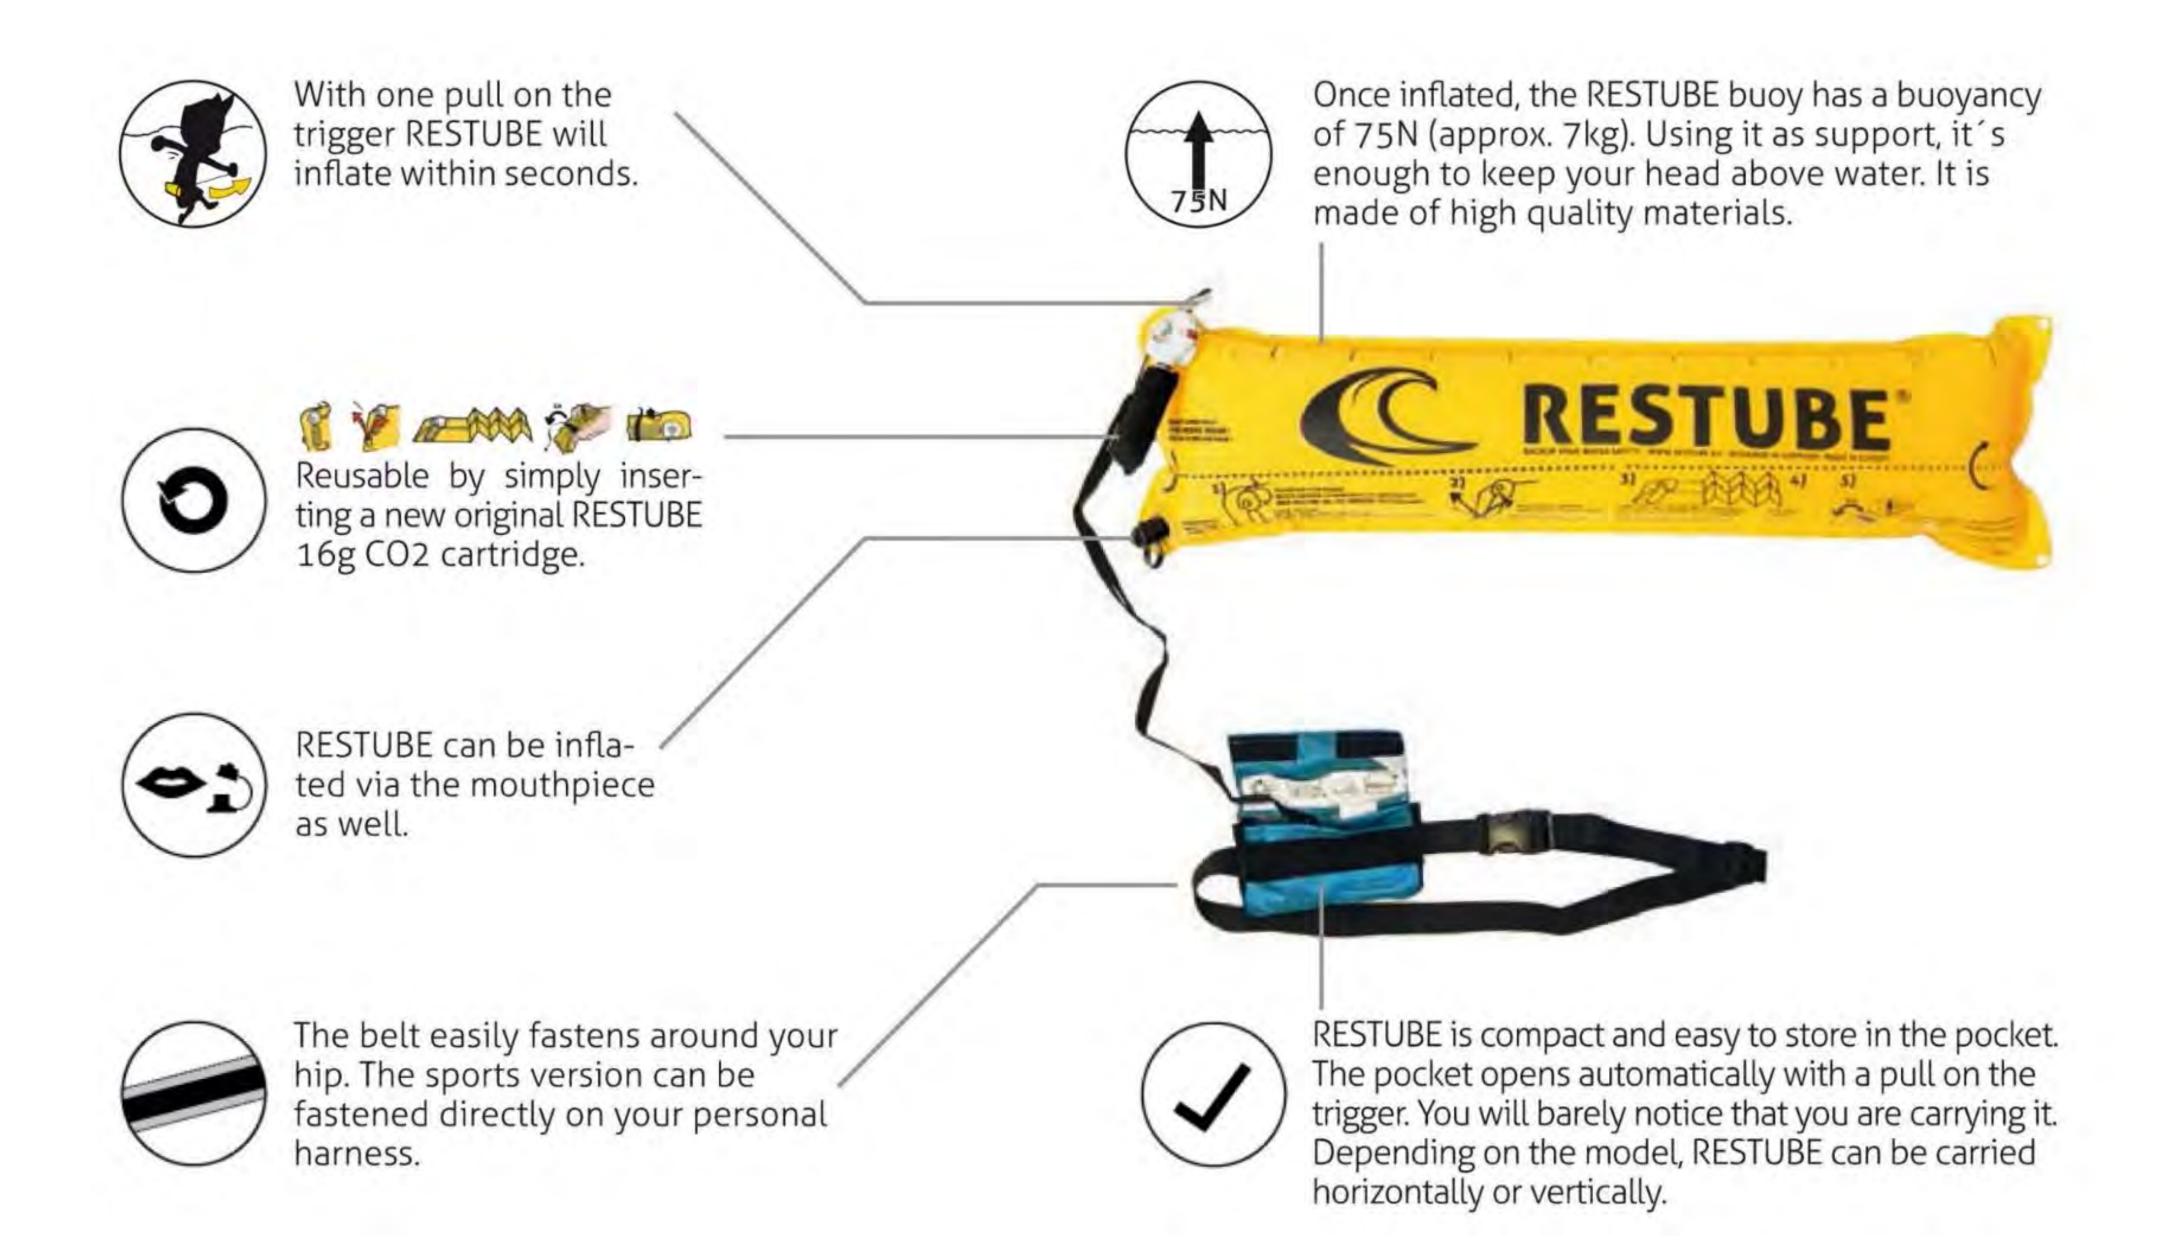

Pull trigger

RESTUBE inflates

Flotation & visibility

THE STORY is simple. A couple of years ago the founder of RESTUBE experienced a critical situation kite surfing. Since then we want water sport to be safer. As students of mechanical engineering, we developed the first prototypes of this safety product for any water activities. RESTUBE was born.

## RESTUBE CORE

RESTUBE is your safety backup for all kind of water sports. Due to its small size and light weight the small bag can be worn around your hip or harness wherever you are or what you are doing. If necessary, pull the trigger and RESTUBE inflates within seconds. Now you have time. Perfect for the use in open waters.

**REUSABLE** by screwing in a new cartridge. The original 16g CO2 cartridge does not rust in salt water, has a 100% checked filling level and a certified trigger cap that matches perfect to the trigger.