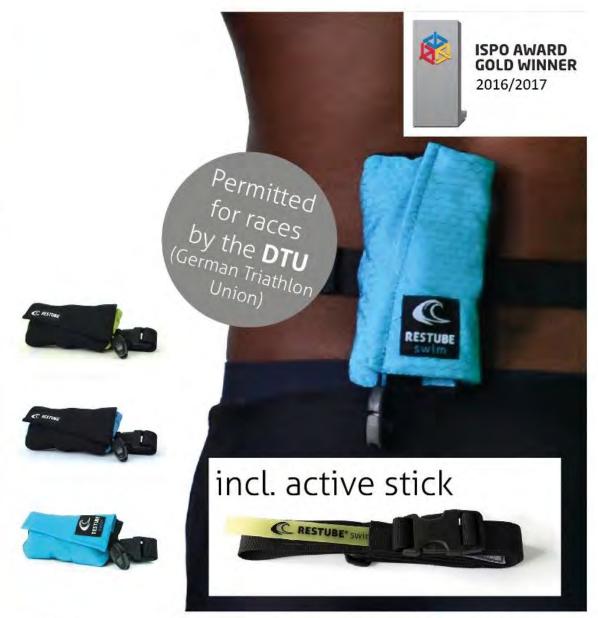

## RESTUBE CORE

RESTUBE is your safety backup for all kind of water sports. Due to its small size and light weight the small bag can be worn around your hip or harness wherever you are or what you are doing. If necessary, pull the trigger and RESTUBE inflates within seconds. Now you have time. Perfect for the use in open waters.

**REUSABLE** by screwing in a new cartridge. The original 16g CO2 cartridge does not rust in salt water, has a 100% checked filling level and a certified trigger cap that matches perfect to the trigger.

#### RESTUBE XL Belt

- Add on for everybody who is wearing clothing
- Up to 1,55m length