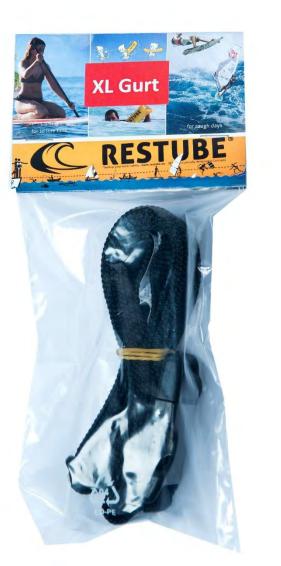

#### RESTUBE XL Belt

- Add on for everybody who is wearing clothing
- Up to 1,55m length