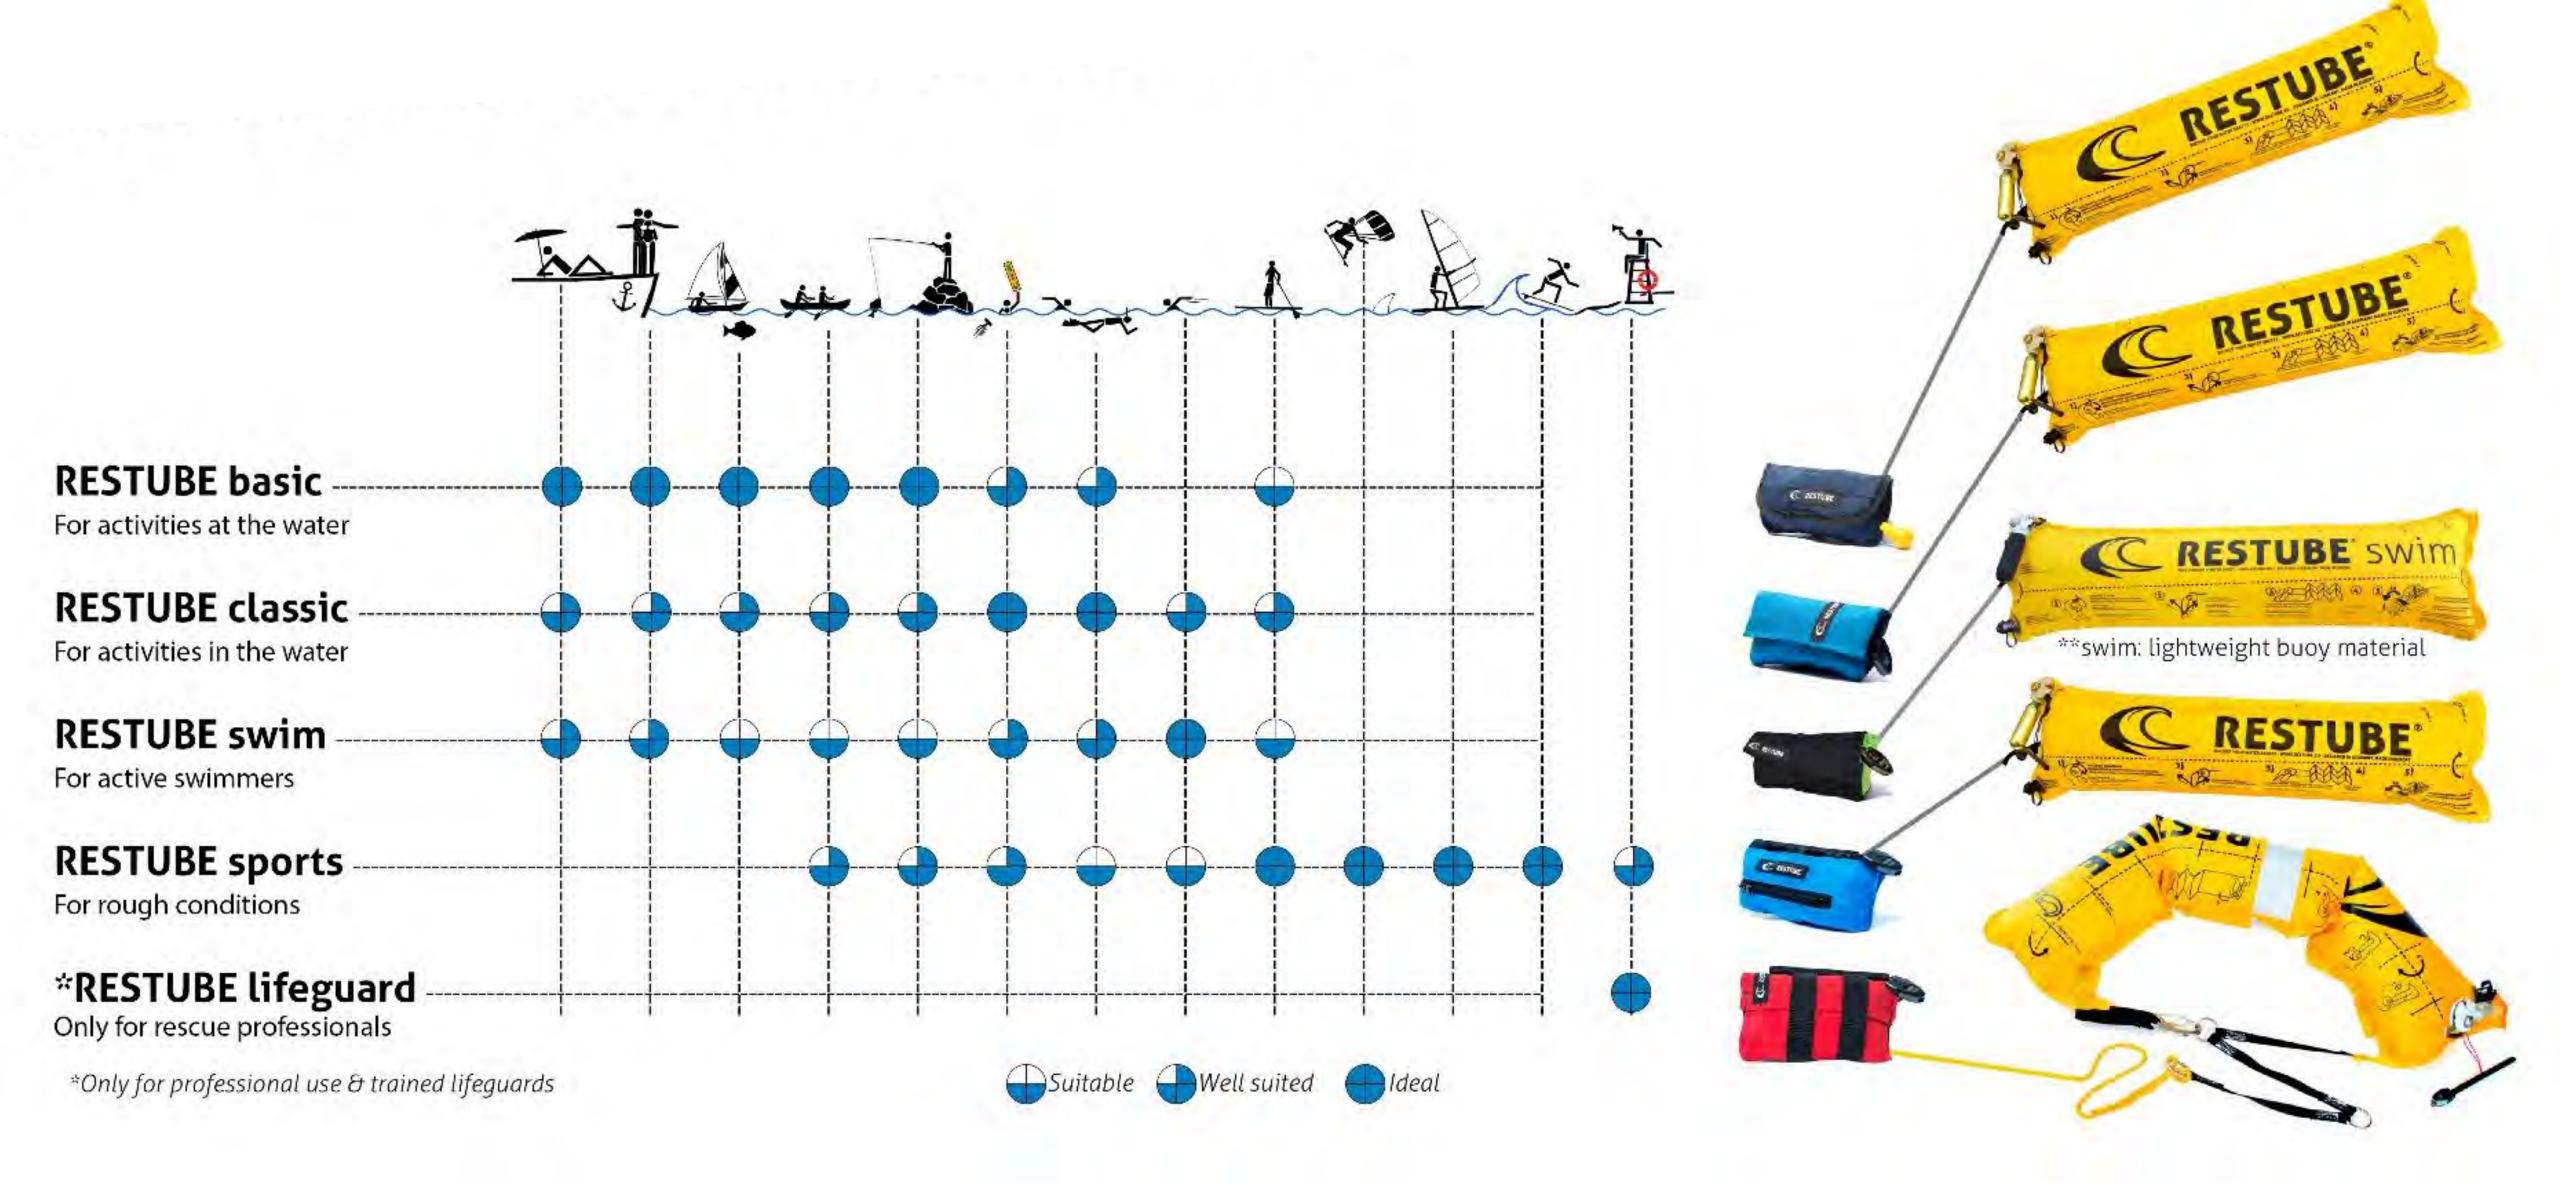

# The right version for each activity

### RESTUBE basic

For activities at the water

### RESTUBE classic

For activities in water

HORIZONTAL

INCL. KEY POCKET

### RESTUBE classic

For active swimmers

TRIGGER IS A WHISTLE

ULTRALIGHT MATERIAL

INCL. KEY POCKET

- FOR BETTER POSITIONING

**HORIZONTAL** 

TRIGGER IS

INCL. KEY **POCKET** 

HORIZONTAL & VERTICAL MOUNTING

FITS 30 - 50 MM

## Which RESTUBE is best for me?