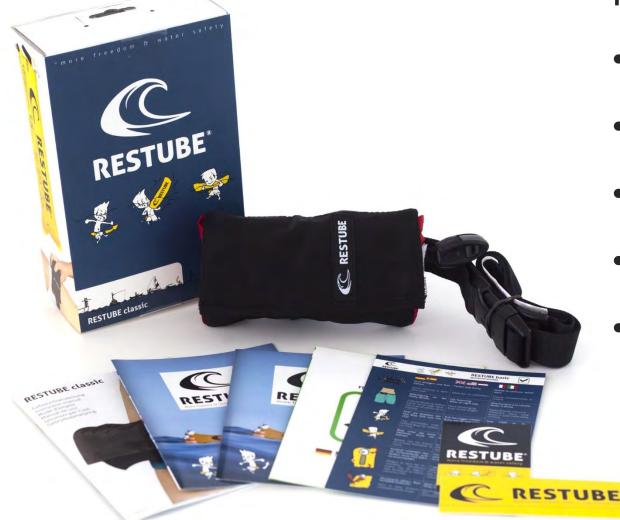

### **RESTUBE Package Content**

- Restube
- Instruction manual
- Quick Check Guide
- Flyer
- IATA Flying information