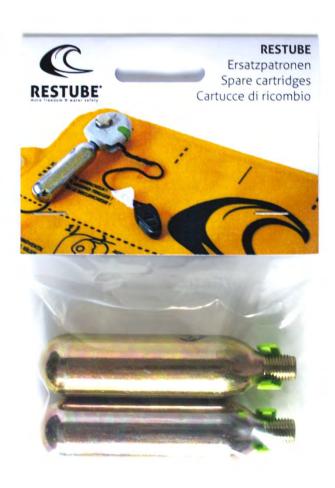

#### RESTUBE Co2 cartridges

- sea water proof
- 100% fillment controlled
- consitent cap thickness
- life vest certified
- original cartridges include green safety clips