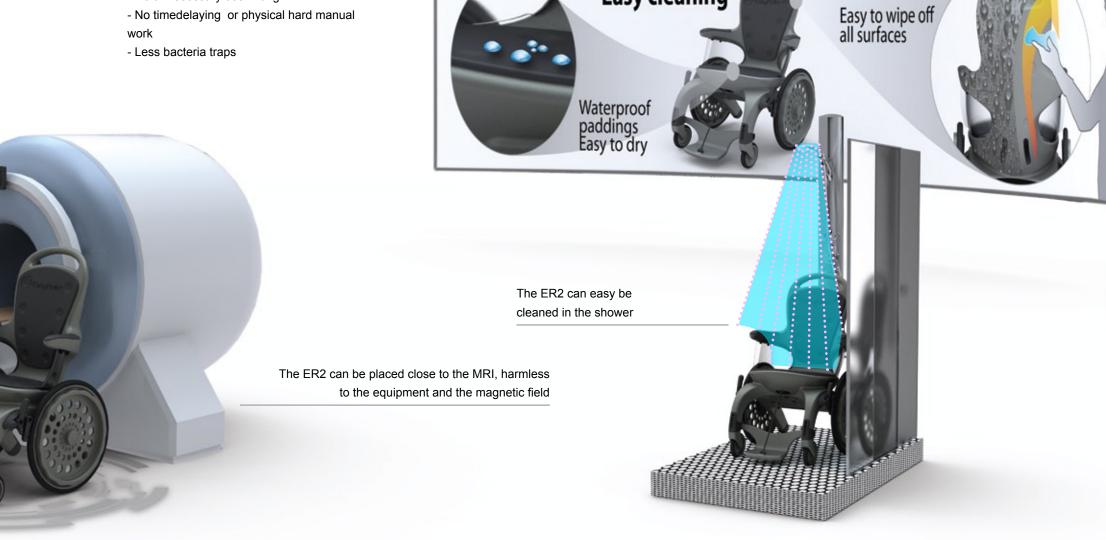

# EasyRoller 2

ER2 is custom made for institutions and is solving many daily problems for the patient and the medical personnel.

Easy transportation, MRI friendly and easy to clean and NON maintenance make this a unique product for all hospitals and institutions.

# EasyRoller 2

- Allows patients to be transported comfortably through the entire hospital
- No unnecessary user lifting
- No timedelaying or physical hard manual

**Easy cleaning** 