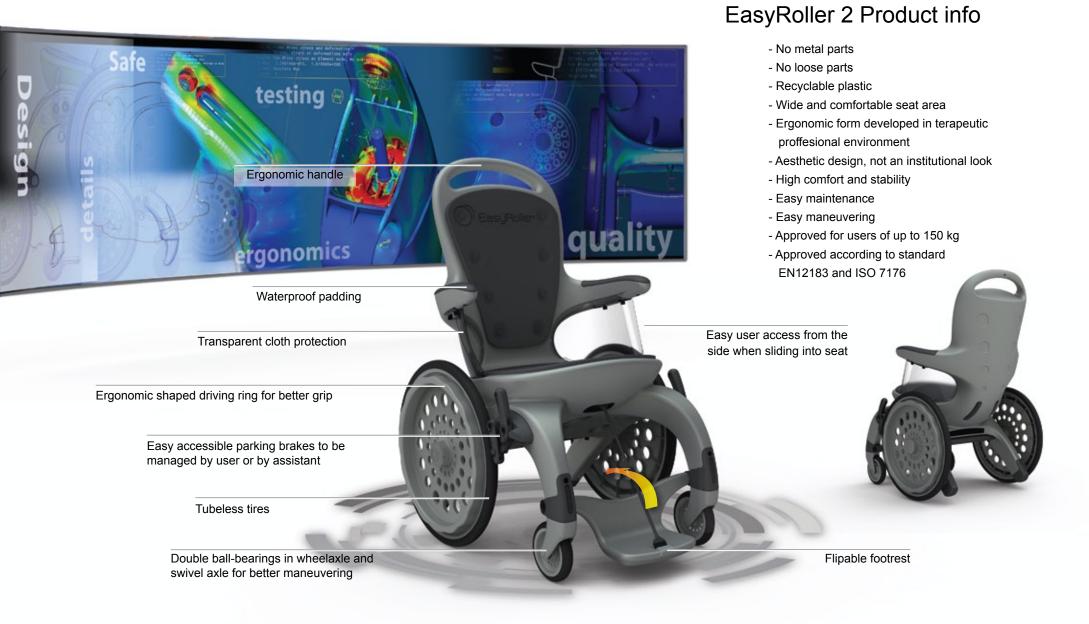

# User - friendly

EasyRoller 2 has a unique design based on timeless furniture design. It has an overall soft shape and padding to protect the user on all human contact areas.

The main goal for the design is to make the product more appealing, preventing the user from feeling uncomfortable and institutionalised.

#### Materials:

- Rotomolded PE on Body and footrest
- PU tubeless tires
- Nylon rims
- Nylon brake system
- POM bearings
- EVA water resistant padding

#### Dimensions:

67x82,5x105cm (Width x length x height)

Weight: 17Kg