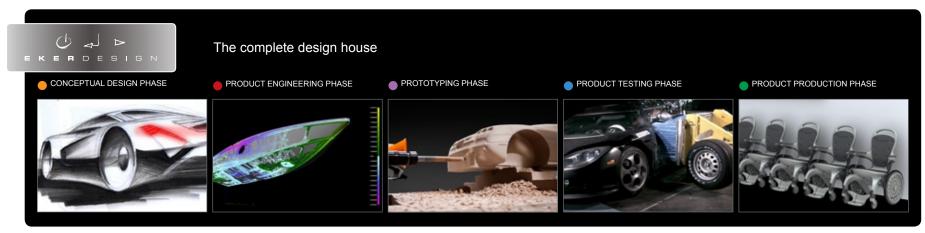

the patient and the medical personnel.

Easy transportation, MRI friendly and easy to clean and NON maintenance make this a unique product for all hospitals and institutions.



# EasyRoller 2

- Allows patients to be transported comfortably through the entire hospital
- No unnecessary user lifting
- No timedelaying or physical hard manual



**Easy cleaning** 





### **Product Data**

#### Materials:

- Rotomolded PE on Body and footrest
- PU tubeless tires
- Nylon rims
- Nylon brake system
- POM bearings
- EVA water resistant padding

#### Dimensions:

67x82,5x105cm (Width x length x height)

Weight: 17Kg



# EasyRoller 2

The no.1 choice for Hospitals and institutions 100% plastic Ready to GO No loose parts MRI friendly



### **EasyRoller 2 Development Team and Process**