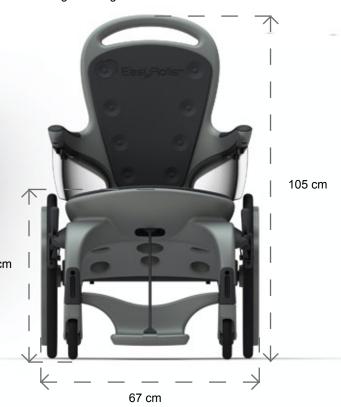

alised.



Traditional wheelchair in steel

- Loose parts often missing when needed







# EasyRoller 2

ER2 is custom made for institutions and is solving many daily problems for the patient and the medical personnel.

Easy transportation, MRI friendly and easy to clean and NON maintenance make this a unique product for all hospitals and institutions.



# EasyRoller 2

- Allows patients to be transported comfortably through the entire hospital
- No unnecessary user lifting
- No timedelaying or physical hard manual



**Easy cleaning** 





### **Product Data**

#### Materials:

- Rotomolded PE on Body and footrest
- PU tubeless tires
- Nylon rims
- Nylon brake system
- POM bearings
- EVA water resistant padding

#### Dimensions:

67x82,5x105cm (Width x length x height)

Weight: 17Kg



# EasyRoller 2

The no.1 choice for Hospitals and institutions 100% plastic Ready to GO No loose parts MRI friendly



### **EasyRoller 2 Development Team and Process**