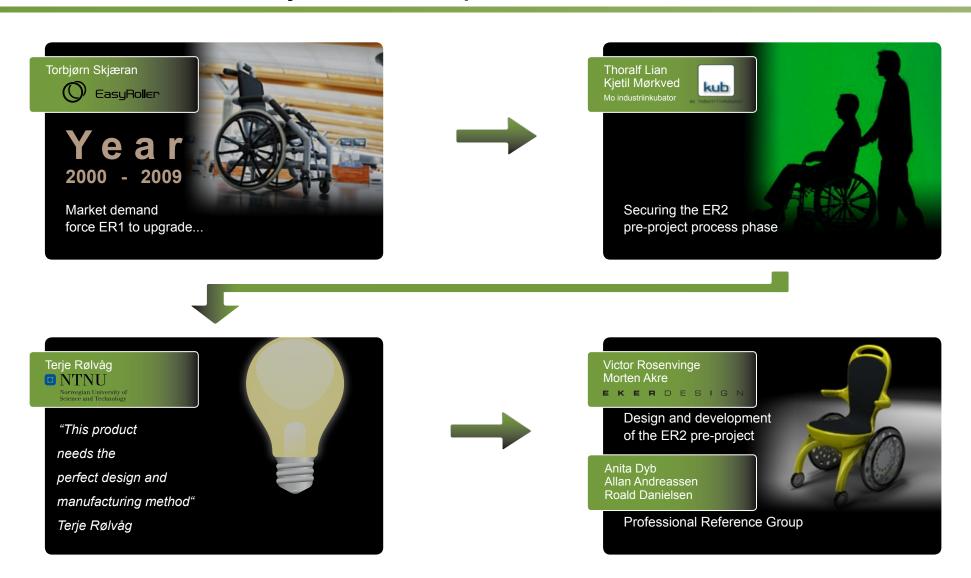

### **EasyRoller 2 Development Team and Process**

#### Year 2006:

EasyRoller 1 and The entrepreneur Torbjørn Skjæran joined the TV show "Creator - TV2 Skaperen" . Volume production and marketing were fully organised and planning of EasyRoller 2 started.

#### Year 2009:

EasyRoller reorganisation, -established new finance, -established an international market organization.

- And last but not least: Developing the next generation: **EASYROLLER 2** 