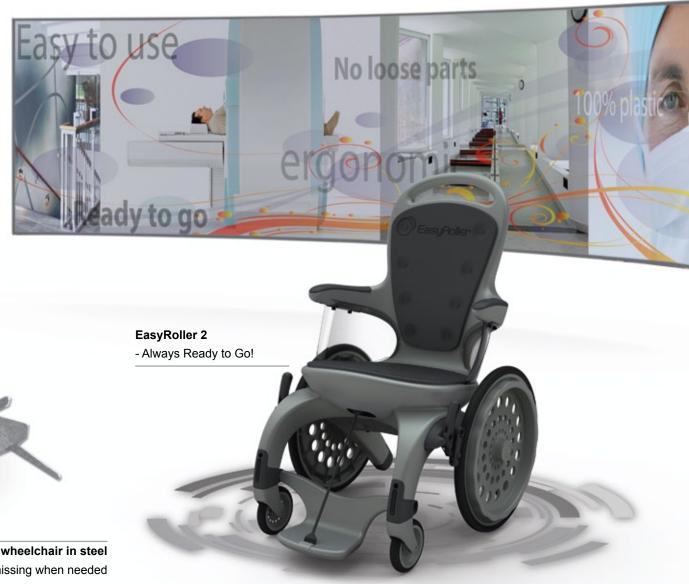

# EasyRoller 2

ER2 is custom made for institutions and is solving many daily problems for the patient and the medical personnel.

Easy transportation, MRI friendly and easy to clean and NON maintenance make this a unique product for all hospitals and institutions.

# EasyRoller 2

The no.1 choice for Hospitals and institutions 100% plastic Ready to GO No loose parts MRI friendly