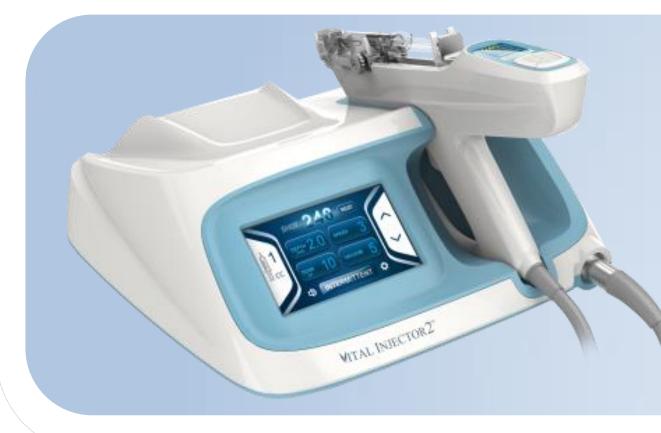

# 1. What is Vital Injector2?

Enter the Vitality – A grandeur initiative we all share in search of precise and accurate beauty care for the people.

Vital Injector2 is a multi-use injector with a capacity of
loading interchangeable 1cc ~ 5cc syringes that is
versatile to various medical use.
The unique mechanism inside the device allows it to
repeatedly deliver low to high viscous formulations in
small yet highly accurate dosages.