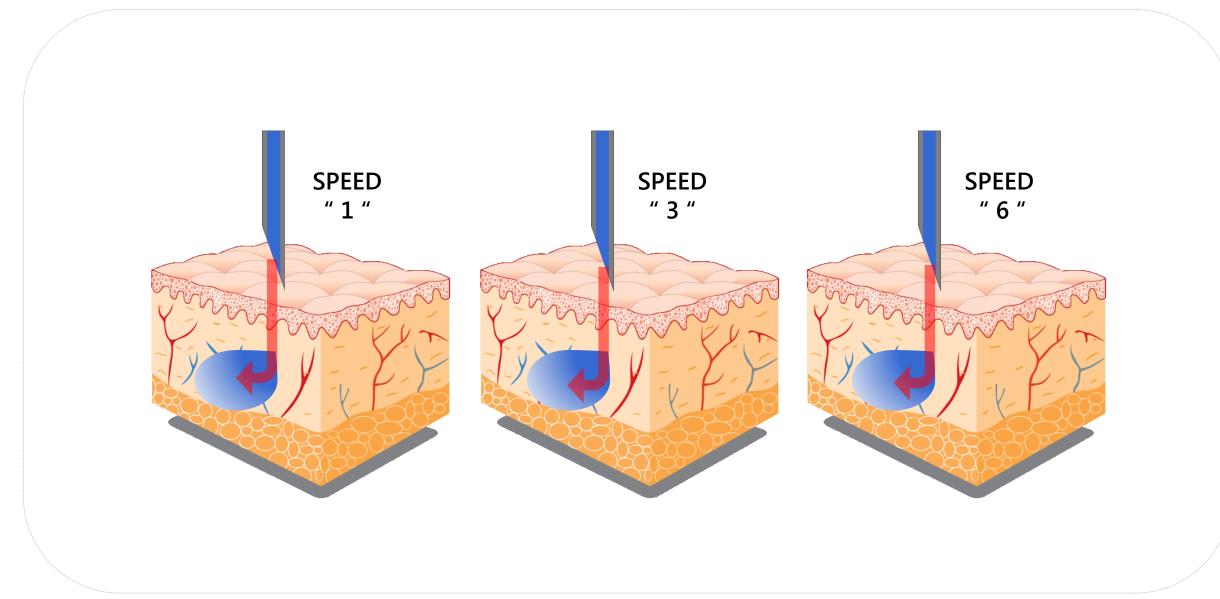

| Voltage & Frequency | AC 110 ~ 240V, 50~60 Hz           |
| Needle Attachment  | Manually Attached            | Dimension           | <b>Injector</b> : 293 x 49 x 168  |
| Needle Insertion   | Manual                       | (WxDxH mm)          | <b>Body</b> : 333 x 298 x 130     |
| Needle Removal     | Manual                       | Panel               | Gun LCD : 1.7 Inch                |
| Operation Made     | Intermittent Continuous      |                     | Body LCD : 5.0 Inch, Touch Screen |
| Operation Mode     | Intermittent, Continuous     | Weight              | 4.7 Kg (Body + Injector)          |
| Activation         | Button(Trigger) Activated    |                     |                                   |

# Appendix Clinical Treatment

# Adjustable time to Speed



# Drug dosage per type of syringes

### Intermittent Mode [ Preset : 10 µl ]

| Туре                           | Dose              | Available<br>Shot | Dose                 | Available<br>Shot |
|--------------------------------|-------------------|-------------------|----------------------|-------------------|
| Based<br>on<br>1 cc<br>Syringe | 5 µl (1.0µl/pin)  | 200               | 12 µl (2.4µl/pin)    | 83                |
|                                | 6 µl (1.2µl/pin)  | 167               | 13 µl (2.6µl/pin)    | 77                |
|                                | 7 μl (1.4μl/pin)  | 143               | 14 µl (2.8µl/pin)    | 72                |
|                                | 8 µl (1.6µl/pin)  | 125               | 15 µl (3.0µl/pin)    | 67                |
|