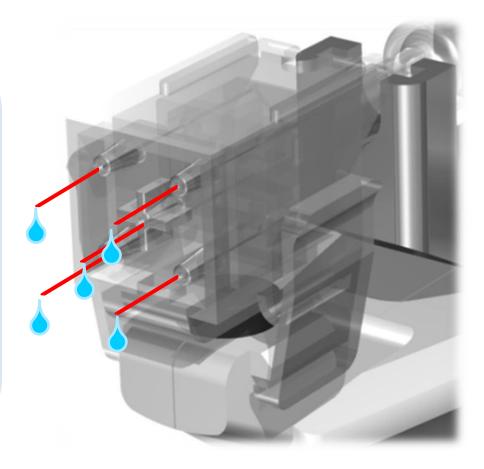

# 4. Technology Inside - Needle

Incorporating the latest technology - vacuum assisted needle.

Pressure release-needle enables to inject all

needles beneath skin and subcutaneous tissue

- minimize drug loss.
- Patented Backflow Block Structure, effectively prevents from the contamination out of drug and blood.

# 4. Technology Inside - Needle

Newly engineered needle delivers all the essential functionality to meet the clinical needs.

- Controlled depth adjustment, from 0mm to 5mm at 0.2mm interval, delivers customized treatment to accurately target sub dermis where most of collagen and elastin exists.
- 31G, 5 Pin multi needle provides dynamically faster