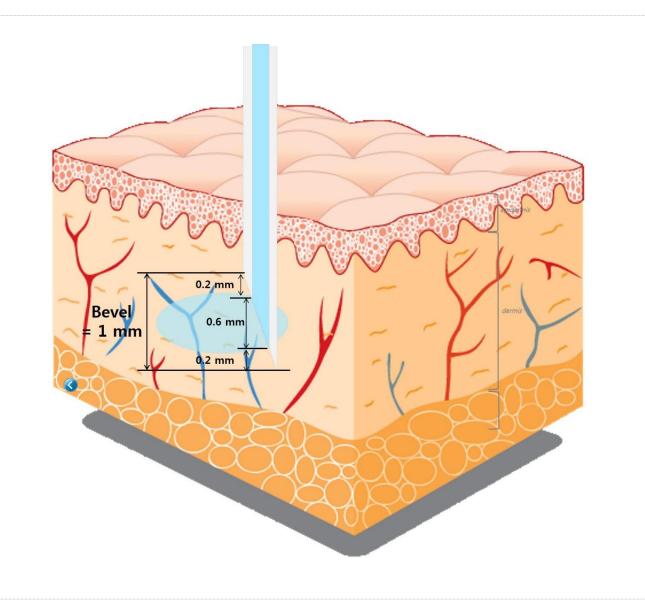

# 4. Technology Inside - Needle

Newly engineered needle delivers all the essential functionality to meet the clinical needs.

- Controlled depth adjustment, from 0mm to 5mm at 0.2mm interval, delivers customized treatment to accurately target sub dermis where most of collagen and elastin exists.
- 31G, 5 Pin multi needle provides dynamically faster