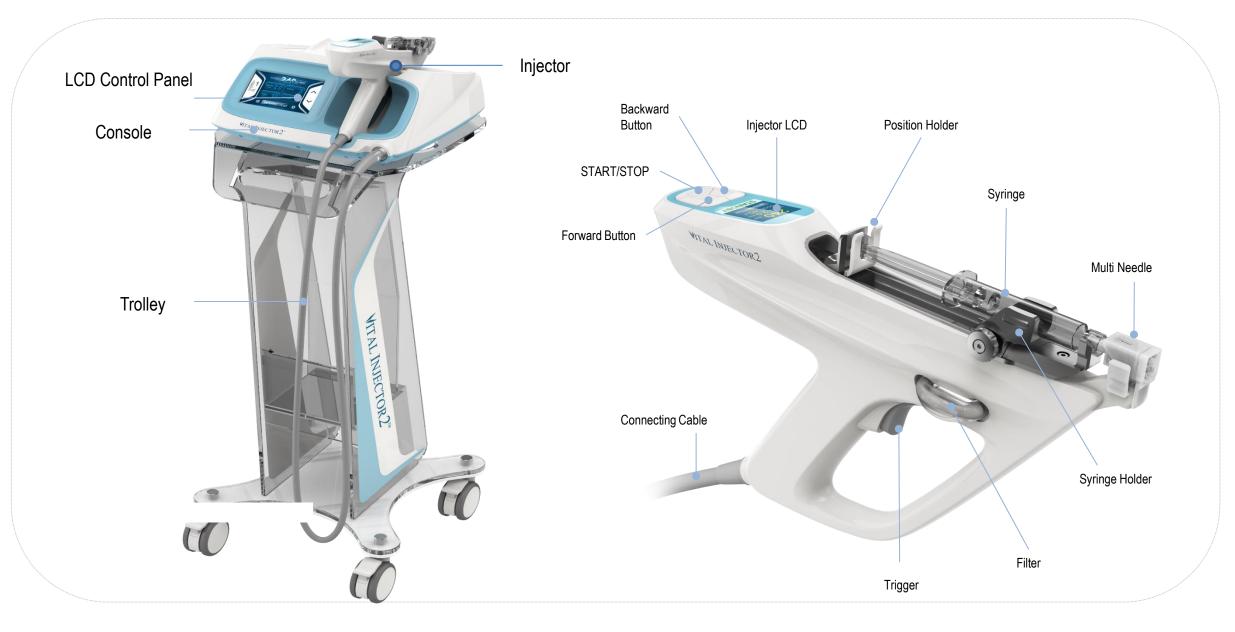

# Medical Professionals Recommended VITAL INJECTOR 2<sup>™</sup>

# Surprisingly Vital

Introducing the All-Renewed Rejuvenating Injector

# Contents

- 1) What is Vital2 Injector?
- 2) Device Feature
- 3) Usage
- 4) Technology
- 5) Feature & Advantage
- 6) Why Vital Injector2?
- 7) Summary
- 8) Appendix Treatment Tip

# 1. What is Vital Injector2?

Enter the Vitality – A grandeur initiative we all share in search of precise and accurate beauty care for the people.



Vital Injector2 is a multi-use injector with a capacity of
loading interchangeable 1cc ~ 5cc syringes that is
versatile to various medical use.
The unique mechanism inside the device allows it to
repeatedly deliver low to high viscous formulations in
small yet highly accurate dosages.

# 2. Device Feature – Main Console



# 3. Usage

Vital Injector2 is developed to assist in the delivery of stabilized hyaluronic acid filler to restore hydrobalance in the skin and improve skin elasticity and tone to create a revitalized look.

Healthcare professional recommended skin care science that leverages proven formulation at full capacity.

### Improves

- Hydration
- Elasticity
- Roughness

- Smoothness
- Complexion
- Texture



# 4. Technology Inside - Filter

Advanced capabilities.

Now, Featuring with Detachable Hygienic- Filter Technology

Built with advanced hygienic-centric

technologies inside, this small but highly

capable item effectively protect the system

to use it safer and cleaner – help you make reliable, confident treatment



# 4. Technology Inside - Needle

Incorporating the latest technology -