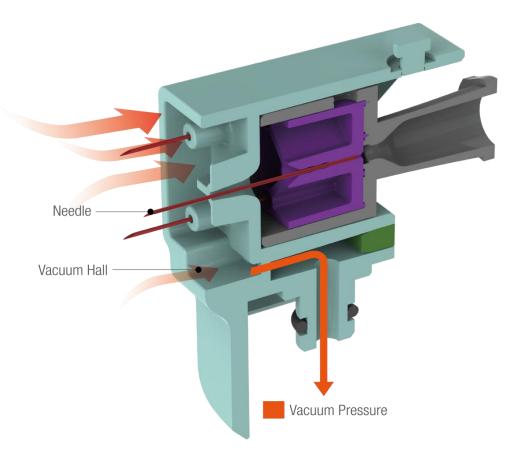

# 4. Technology Inside - Needle

Incorporating the latest technology - vacuum assisted needle.

Pressure release-needle enables to inject all

needles beneath skin and subcutaneous tissue

- minimize drug loss.
- Patented Backflow Block Structure, effectively prevents from the contamination out of drug and blood.