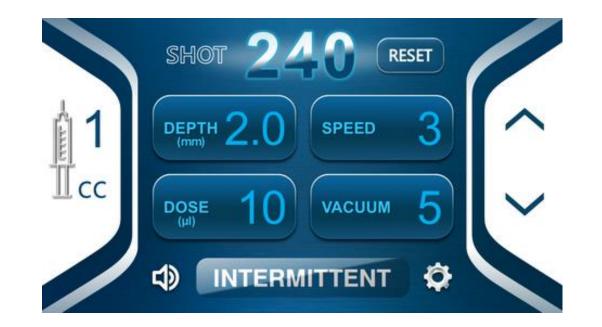

# 2. Device Feature – Main Console

# 7. Specification

| Device Type        | Auto Injector                |                     |                                   |
|--------------------|------------------------------|---------------------|-----------------------------------|
| Needle Information | 31 G, 5Pin Multi Needle Type |                     |                                   |
| Needle Extension   | 0~5 mm(Interval 0.2mm)       |                     |                                   |
| Syringe Dosage     | 1сс, 2сс, 3сс, 5сс           | Voltage & Frequency | AC 110 ~ 240V, 50~60 Hz           |
| Needle Attachment  | Manually Attached            | Dimension           | <b>Injector</b> : 293 x 49 x 168  |
| Needle Insertion   | Manual                       | (WxDxH mm)          | <b>Body</b> : 333 x 298 x 130     |
| Needle Removal     | Manual                       | Panel               | Gun LCD : 1.7 Inch                |
| Operation Made     | Intermittent Continuous      |                     | Body LCD : 5.0 Inch, Touch Screen |
| Operation Mode     | Intermittent, Continuous     | Weight              | 4.7 Kg (Body + Injector)          |
| Activation         | Button(Trigger) Activated    |                     |                                   |