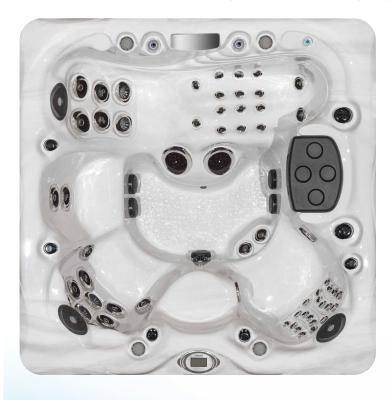

## **LSX 700**

It's easy to sit back and relax in the LSX 700. One of our perennial best-sellers, it features a deep reverse molded StressRelief Neck and Shoulder Seat™ and a contoured lounge seat. With 62 soothing and powerful jets, every seat in this beautiful hot tub is a winner.

| Listing Number:       | 1280                                                                                                                                 |
|-----------------------|--------------------------------------------------------------------------------------------------------------------------------------|
|                       | Afterglow Jet Package<br>Dream Lighting                                                                                              |
| Premium Options:      | QuietFlo Water Care System <sup>™</sup><br>Mast3rPur <sup>™</sup> Water Management System<br>Fusion Air Sound System<br>Wi-Fi Module |
| Exclusive Features:   | StressRelief Neck and Shoulder Seat™<br>Master Force™ Bio-Magnetic Therapy System*<br>Vac-Formed ABS Pan Bottom<br>Secondary Remote  |
| LED Lighting:         | Orion Light System™                                                                                                                  |
| Filtration:           | EcoPur® Charge                                                                                                                       |
| Water Features:       | 3                                                                                                                                    |
| Pumps:                | 3                                                                                                                                    |
| Stainless Steel Jets: | 62 (2 Master Blasters®)                                                                                                              |
| Seating Capacity:     | 4-5                                                                                                                                  |
| Power Requirements:   | 240 V / 50 Amp                                                                                                                       |
| Gallons:              | 305 (1,155 L)                                                                                                                        |
| Weight (Dry/Full):    | 1,095 lbs (497 kg) / 4,565 lbs (2,071 kg)                                                                                            |
| Dimensions:           | 84"x 84"x 38" (214 cm x 214 cm x 97 cm)                                                                                              |