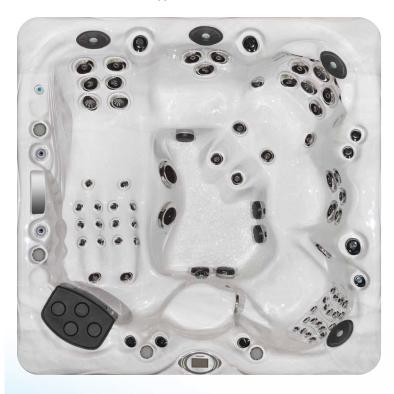

## LSX 800

Live life better with the LSX 800, a premium hot tub inspired by the best. The spacious model offers premium features, beautiful styling, and outstanding performance. Up to six adults can enjoy the ultimate in hydrotherapy thanks to the 70 Orbit jets, lounge seating, and Master Blaster Foot Therapy.

| Dimensions:           | 94"x 94"x 38" (239 cm x 239 cm x 97 cm)                                                                                                                                          |
|-----------------------|----------------------------------------------------------------------------------------------------------------------------------------------------------------------------------|
| Weight (Dry/Full):    | 1,330 lbs (603 kg) / 5,860 lbs (2,658 kg)                                                                                                                                        |
| Gallons:              | 410 (1,552 L)                                                                                                                                                                    |
| Power Requirements:   | 240 V / 50 Amp                                                                                                                                                                   |
| Seating Capacity:     | 5-6                                                                                                                                                                              |
| Stainless Steel Jets: | 70 (2 Master Blasters®)                                                                                                                                                          |
| Pumps:                | 3                                                                                                                                                                                |
| Water Features:       | 3                                                                                                                                                                                |
| Filtration:           | EcoPur® Charge                                                                                                                                                                   |
| LED Lighting:         | Orion Light System™                                                                                                                                                              |
| Exclusive Features:   | StressRelief Neck and Shoulder Seat <sup>™</sup><br>Master Force <sup>™</sup> Bio-Magnetic Therapy System<br>Vac-Formed ABS Pan Bottom<br>Secondary Remote                       |
| Premium Options:      | QuietFlo Water Care System <sup>™</sup><br>Mast3rPur <sup>™</sup> Water Management System*<br>Fusion Air Sound System<br>Wi-Fi Module<br>Afterglow Jet Package<br>Dream Lighting |
| Listing Number:       | 1290                                                                                                                                                                             |