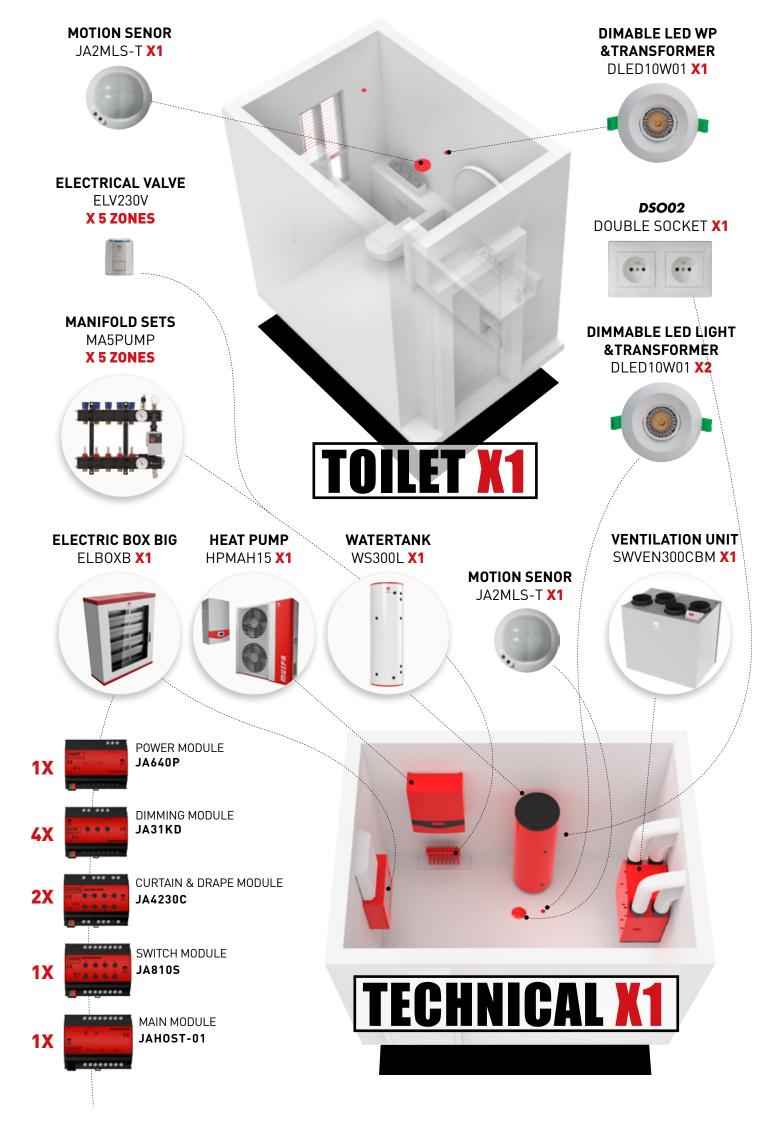

like heat pumps, solar energy systems and condensing boilers.



#### W-SOUL DHW TANK EXTENSION FOR A NEW HEAT PUMP

The demand for hot water differs significantly for every household. One of the factors is the number of residents, and another one is their showering habits. For example, if more members of a household set off for work and school at the same time, plenty of hot water needs to be continuously available for the shower in a short period of time. The combination of the software that is integrated in our heat pump and the water tank that we use as an energy buffer with an extra long coil can provide 7.1L of water per minute, which is the same comfort provided by a gas boiler, only that our comfort is provided in a more eco-friendly way.



## LIVINGROOM X1



### BEDROOM X2

























CURTAIN & DRAPE MODULE **JA4230C** 

























**MOTION SENSOR** JA2MLS-T





## ONE SYSTEM ONE BRAND

We at M1glio are passionate about life and the way we live it. We believe that there is no better way to cherish life than to caress senses with beautiful items around us. Therefore, design is at the heart of every product we offer but we also think that design and technology can co-exist in a pretty symbiosis. Our products are designed with Italian passion and Northern European functional pragmatism. This means that we cherish the environment and we never stop thinking about how to protect raw earth, while still offering good-looking products.

On the one hand, we deliver high quality products which integrate seamlessly to each other but we also go furt