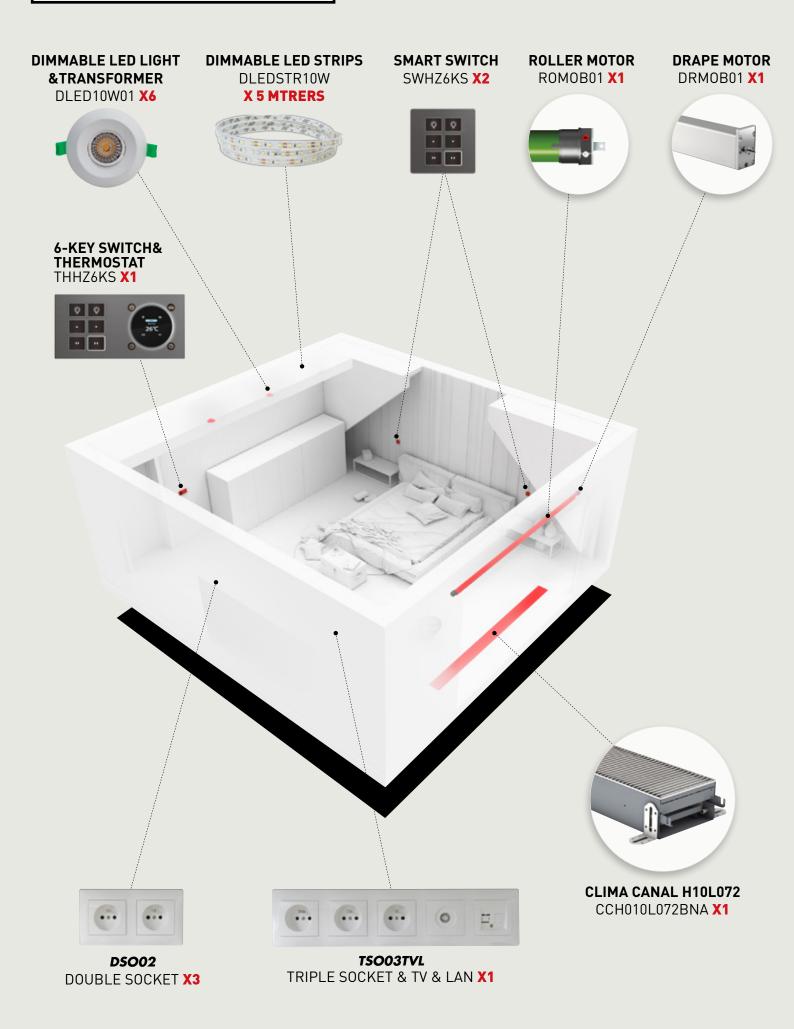

ems like heat pumps, solar energy systems and condensing boilers.



#### W-SOUL DHW TANK EXTENSION FOR A NEW HEAT PUMP

The demand for hot water differs significantly for every household. One of the factors is the number of residents, and another one is their showering habits. For example, if more members of a household set off for work and school at the same time, plenty of hot water needs to be continuously available for the shower in a short period of time. The combination of the software that is integrated in our heat pump and the water tank that we use as an energy buffer with an extra long coil can provide 7.1L of water per minute, which is the same comfort provided by a gas boiler, only that our comfort is provided in a more eco-friendly way.



## LIVINGROOM X1



### BEDROOM X2

























CURTAIN & DRAPE MODULE **JA4230C** 

























**MOTION SENSOR** JA2MLS-T





## ONE SYSTEM ONE BRAND

We at M1glio are passionate about life and the way we live it. We believe that there is no better way to cherish life than to caress senses with beautiful items around us. Therefore, design is at the heart of every product we offer but we also think that design and technology can co-exist in a pretty symbiosis. Our products are designed with Italian passion and Northern European functional pragmatism. This means that we cherish the environment and we never stop thinking about how to protect raw earth, while still offering good-looking products.

On the one hand, we deliver high quality products which integrate seamlessly to each other but we also go