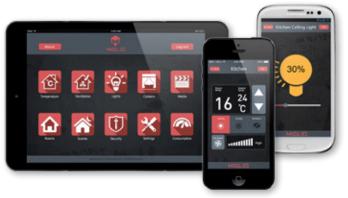

#### **SMART HOME CONTROL & REMOTE MAINTENANCE**

M1glio smart home control & remote maintenance system is especially developed for the heat pump management, but it also includes other standard smart system features such as room temperature, fresh air, lighting, curtains, home theatre and security control. At any time, you can easily access your home energy source, even while on the road. With your smartphone or tablet, you can switch on/off your heat pump, set the mode, heat the sanitary water or make any other operation. Once you register / log in online, our service technicians may have remote access to your heat pump via M1glio smart control system and provide a rapid troubleshooting, parameter reset, system restart, or guidance.