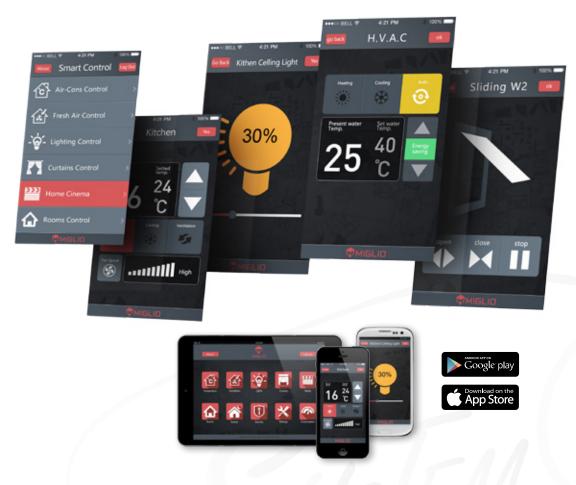

#### **SMART HOME CONTROL & REMOTE MAINTENANCE**

M1glio smart home control & remote maintenance system is especially developed for the heat pump management, but it also includes other standard smart system features such as room temperature, fresh air, lighting, curtains, home theatre and security control. At any time, you can easily access your home energy source, even while on the road. With your smartphone or tablet, you can switch on/off your heat pump, set the mode, heat the sanitary water or make any other operation. Once you register / log in online, our service technicians may have remote access to your heat pump via M1glio smart control system and provide a rapid troubleshooting, parameter reset, system restart, or guidance.