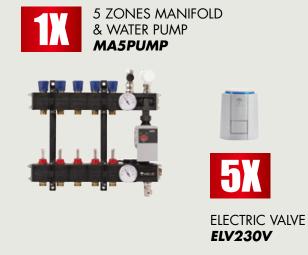

#### W-SOUL DHW TANK EXTENSION FOR A NEW HEAT PUMP

The demand for hot water differs significantly for every household. One of the factors is the number of residents, and another one is their showering habits. For example, if more members of a household set off for work and school at the same time, plenty of hot water needs to be continuously available for the shower in a short period of time. The combination of the software that is integrated in our heat pump and the water tank that we use as an energy buffer with an extra long coil can provide 7.1L of water per minute, which is the same comfort provided by a gas boiler, only that our comfort is provided in a more eco-friendly way.