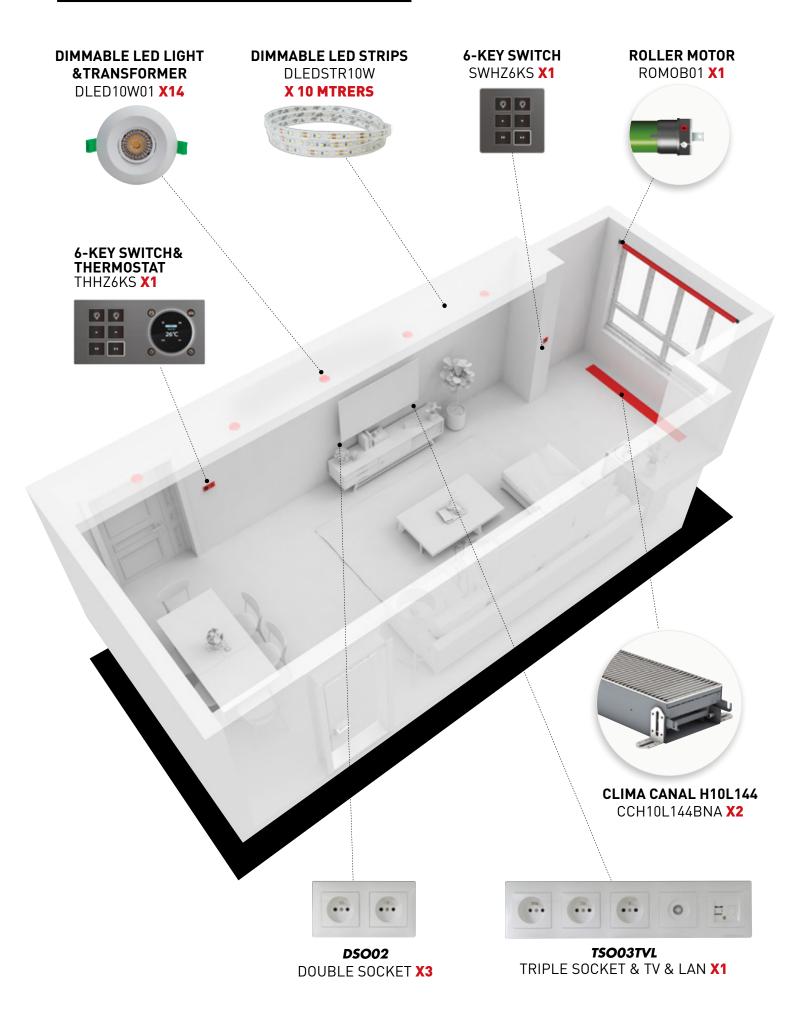

w-temperature systems like heat pumps, solar energy systems and condensing boilers.



#### W-SOUL DHW TANK EXTENSION FOR A NEW HEAT PUMP

The demand for hot water differs significantly for every household. One of the factors is the number of residents, and another one is their showering habits. For example, if more members of a household set off for work and school at the same time, plenty of hot water needs to be continuously available for the shower in a short period of time. The combination of the software that is integrated in our heat pump and the water tank that we use as an energy buffer with an extra long coil can provide 7.1L of water per minute, which is the same comfort provided by a gas boiler, only that our comfort is provided in a more eco-friendly way.



## LIVINGROOM X1



### BEDROOM X2

























CURTAIN & DRAPE MODULE **JA4230C** 

























**MOTION SENSOR** JA2MLS-T





## ONE SYSTEM ONE BRAND

We at M1glio are passionate about life and the way we live it. We believe that there is no better way to cherish life than to caress senses with beautiful items around us. Therefore, design is at the heart of every product we offer but we also think that design and technology can co-exist in a pretty symbiosis. Our products are designed with Italian passion and Northern European functional pragmatism. This means that we cherish the environment and we never stop thinking about how to protect raw earth, while still offering good-looking products.

On the one hand, we deliver high quality products which integrate seamlessly to each oth