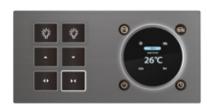

#### **SMART HOME CONTROL & REMOTE MAINTENANCE**

M1glio smart home control & remote maintenance system is especially developed for the heat pump management, but it also includes other standard smart system features such as room temperature, fresh air, lighting, curtains, home theatre and security control. At any time, you can easily access your home energy source, even while on the road. With your smartphone or tablet, you can switch on/off your heat pump, set the mode, heat the sanitary water or make any other operation. Once you register / log in online, our service technicians may have remote access to your heat pump via M1glio smart control system and provide a rapid troubleshooting, parameter reset, system restart, or guidance.