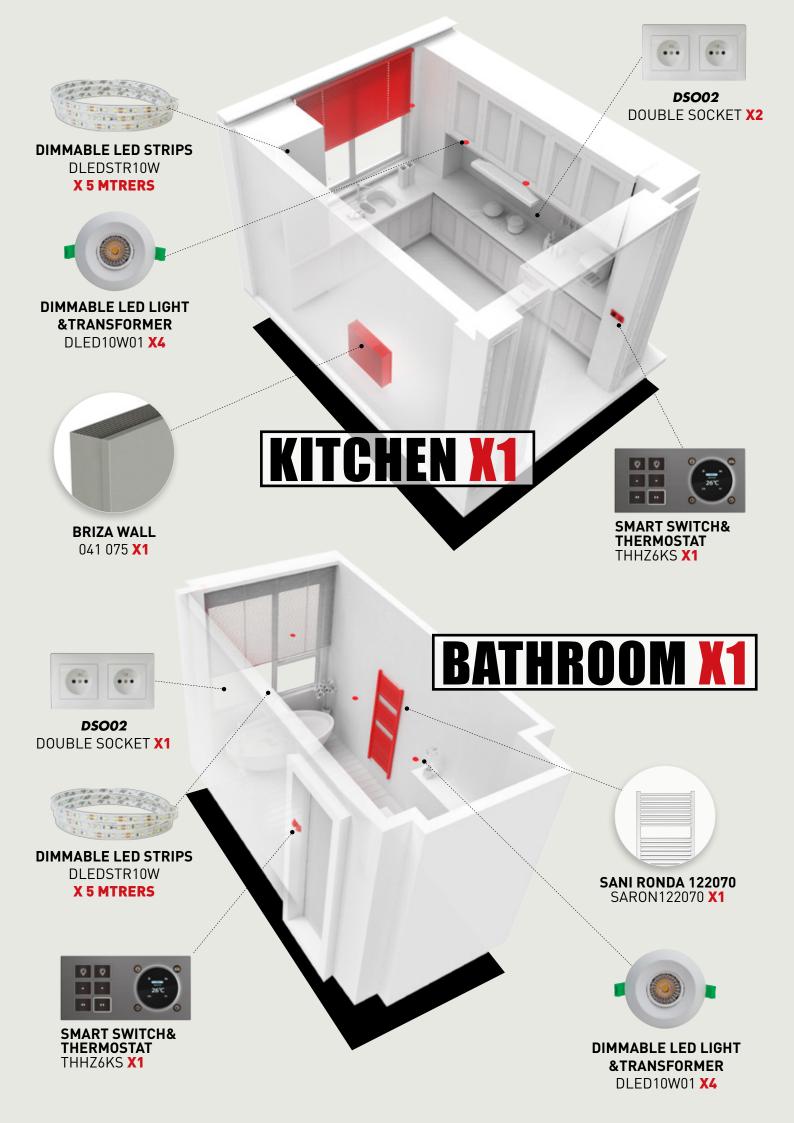

s like heat pumps, solar energy systems and condensing boilers.



#### W-SOUL DHW TANK EXTENSION FOR A NEW HEAT PUMP

The demand for hot water differs significantly for every household. One of the factors is the number of residents, and another one is their showering habits. For example, if more members of a household set off for work and school at the same time, plenty of hot water needs to be continuously available for the shower in a short period of time. The combination of the software that is integrated in our heat pump and the water tank that we use as an energy buffer with an extra long coil can provide 7.1L of water per minute, which is the same comfort provided by a gas boiler, only that our comfort is provided in a more eco-friendly way.



## LIVINGROOM X1



### BEDROOM X2

























CURTAIN & DRAPE MODULE **JA4230C** 

























**MOTION SENSOR** JA2MLS-T





## ONE SYSTEM ONE BRAND

We at M1glio are passionate about life and the way we live it. We believe that there is no better way to cherish life than to caress senses with beautiful items around us. Therefore, design is at the heart of every product we offer but we also think that design and technology can co-exist in a pretty symbiosis. Our products are designed with Italian passion and Northern European functional pragmatism. This means that we cherish the environment and we never stop thinking about how to protect raw earth, while still offering good-looking products.

On the one hand, we deliver high quality products which integrate seamlessly to each other but we also go fu