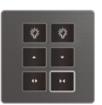

#### **SMART HOME CONTROL & REMOTE MAINTENANCE**

M1glio smart home control & remote maintenance system is especially developed for the heat pump management, but it also includes other standard smart system features such as room temperature, fresh air, lighting, curtains, home theatre and security control. At any time, you can easily access your home energy source, even while on the road. With your smartphone or tablet, you can switch on/off your heat pump, set the mode, heat the sanitary water or make any other operation. Once you register / log in online, our service technicians may have remote access to your heat pump via M1glio smart control system and provide a rapid troubleshooting, parameter reset, system restart, or guidance.