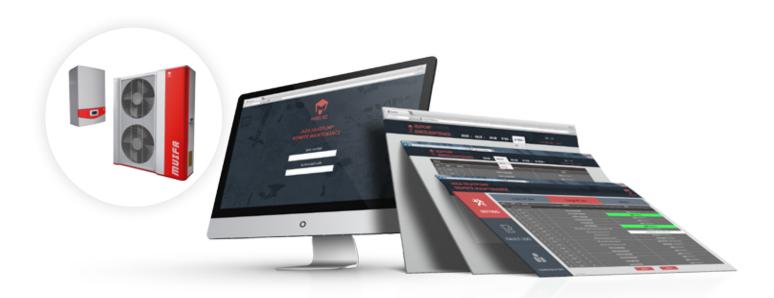

#### **SMART HOME CONTROL & REMOTE MAINTENANCE**

M1glio smart home control & remote maintenance system is especially developed for the heat pump management, but it also includes other standard smart system features such as room temperature, fresh air, lighting, curtains, home theatre and security control. At any time, you can easily access your home energy source, even while on the road. With your smartphone or tablet, you can switch on/off your heat pump, set the mode, heat the sanitary water or make any other operation. Once you register / log in online, our service technicians may have remote access to your heat pump via M1glio smart control system and provide a rapid troubleshooting, parameter reset, system restart, or guidance.