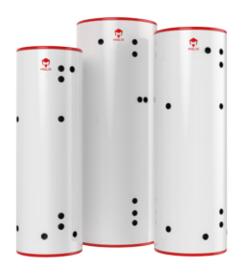

#### W-SOUL DHW TANK EXTENSION FOR A NEW HEAT PUMP

The demand for hot water differs significantly for every household. One of the factors is the number of residents, and another one is their showering habits. For example, if more members of a household set off for work and school at the same time, plenty of hot water needs to be continuously available for the shower in a short period of time. The combination of the software that is integrated in our heat pump and the water tank that we use as an energy buffer with an extra long coil can provide 7.1L of water per minute, which is the same comfort provided by a gas boiler, only that our comfort is provided in a more eco-friendly way.