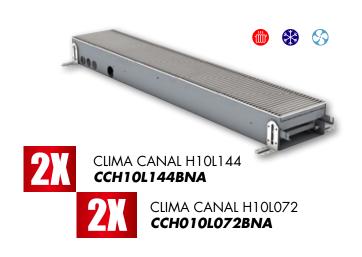

#### COMPLETE CLIMATE CONTROL AND HIGH POWER BY CLIMA CANAL

#### Heating, cooling, ventilation.

Despite it's modest size, Clima Canal is a powerful tool for heating, cooling and ventilation, all in one. Silent and unobtrusive, Clima Canal provides the greatest possible climatic comfort. This high-tech low-H20 heat exchanger with its thermal activator has been specially developed to deliver record output whitin super-compact dimensions. All this at an inaudible noise level of less than 29 dbA! In boost mode, for ultra-quick heating or cooling, the output is even higher. Using the latest EC motors enables Clima Canal to consume up to 50% less electrical energy, and enables remote control using the latest home automation and building management systems.