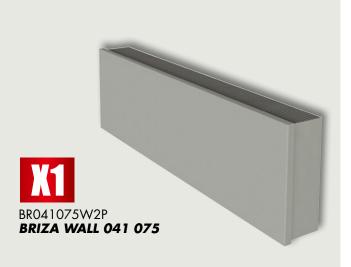

#### SUPER SLIM AND POWERFUL HEATING, COOLING AND VENTILATION BY BRIZA

Briza is a climate unit with a dual personality: a Hybrid that provides comfortable heating in winter and refreshing cooling in summer. It provides you with an optimal indoor climate throughout the year. The power behind the Briza comfort system is the ingenious Low-H<sub>2</sub>O technology, combined with a nearly silent dynamic system. Briza is the slimmest hybrid available on the market with this much power. It's like putting the power of a Jaga Ventilo in a slender design radiator. That also makes Briza ideal for connecting to low-temperature systems like heat pumps, solar energy systems and condensing boilers.