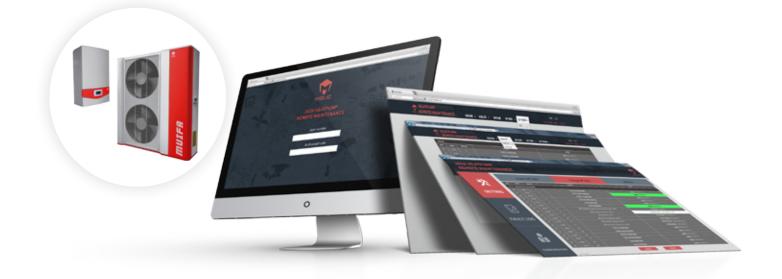

## **SMART HOME CONTROL & REMOTE MAINTENANCE**

M1glio smart home control & remote maintenance system is especially developed for the heat pump management, but it also includes other standard smart system features such as room temperature, fresh air, lighting, curtains, home theatre and security control. At any time, you can easily access your home energy source, even while on the road. With your smartphone or tablet, you can switch on/off your heat pump, set the mode, heat the sanitary water or make any other operation. Once you register / log in online, our service technicians may have remote access to your heat pump via M1glio smart control system and provide a rapid troubleshooting, parameter reset, system restart, or guidance.