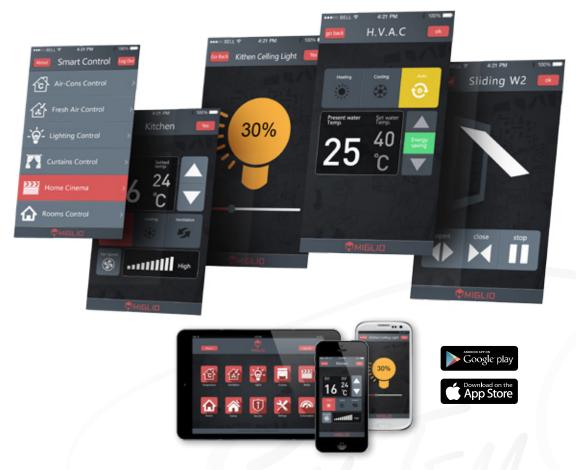

## **SMART HOME CONTROL & REMOTE MAINTENANCE**

M1glio smart home control & remote maintenance system is especially developed for the heat pump management, but it also includes other standard smart system features such as room temperature, fresh air, lighting, curtains, home theatre and security control. At any time, you can easily access your home energy source, even while on the road. With your smartphone or tablet, you can switch on/off your heat pump, set the mode, heat the sanitary water or make any other operation. Once you register / log in online, our service technicians may have remote access to your heat pump via M1glio smart control system and provide a rapid troubleshooting, parameter reset, system restart, or guidance.