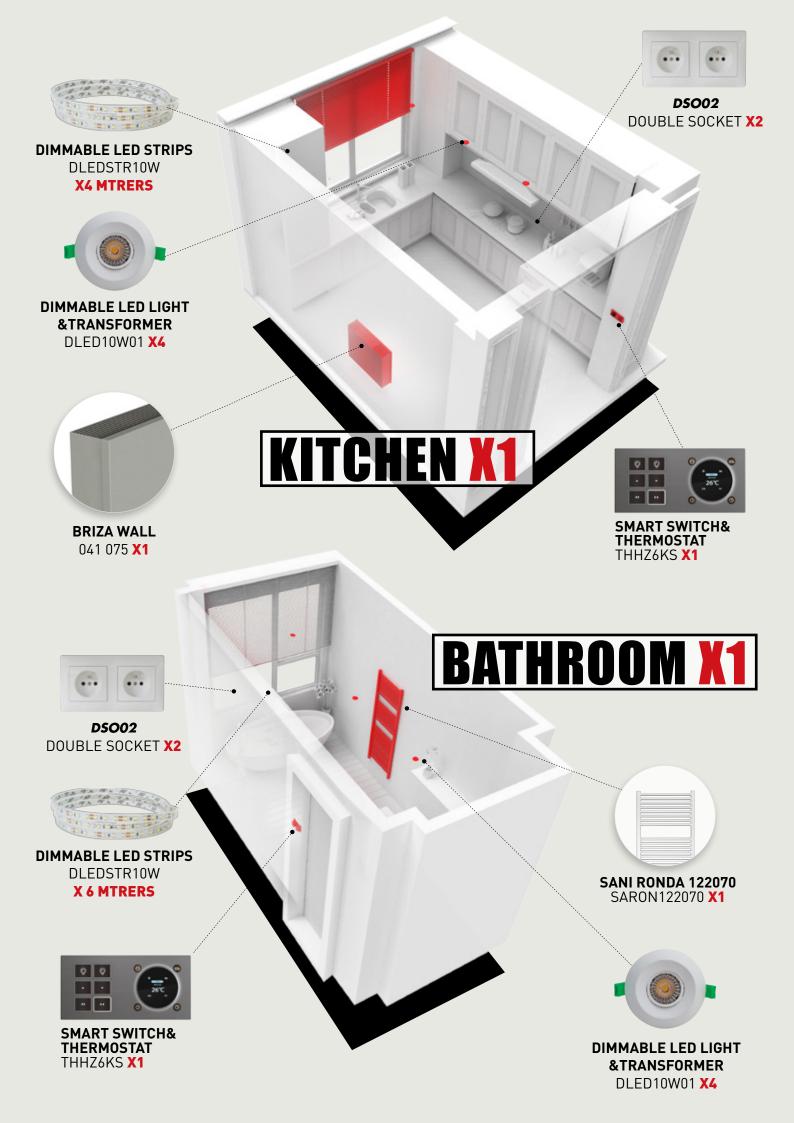

## SUPER SLIM AND POWERFUL HEATING, COOLING AND VENTILATION BY BRIZA

Briza is a climate unit with a dual personality: a Hybrid that provides comfortable heating in winter and refreshing cooling in summer. It provides you with an optimal indoor climate throughout the year. The power behind the Briza comfort system is the ingenious Low-H<sub>2</sub>O technology, combined with a nearly silent dynamic system. Briza is the slimmest hybrid available on the market with this much power. It's like putting the power of a Jaga Ventilo in a slender design radiator. That also makes Briza ideal for connecting to low-temperature systems like heat pumps, solar energy systems and condensing boilers.