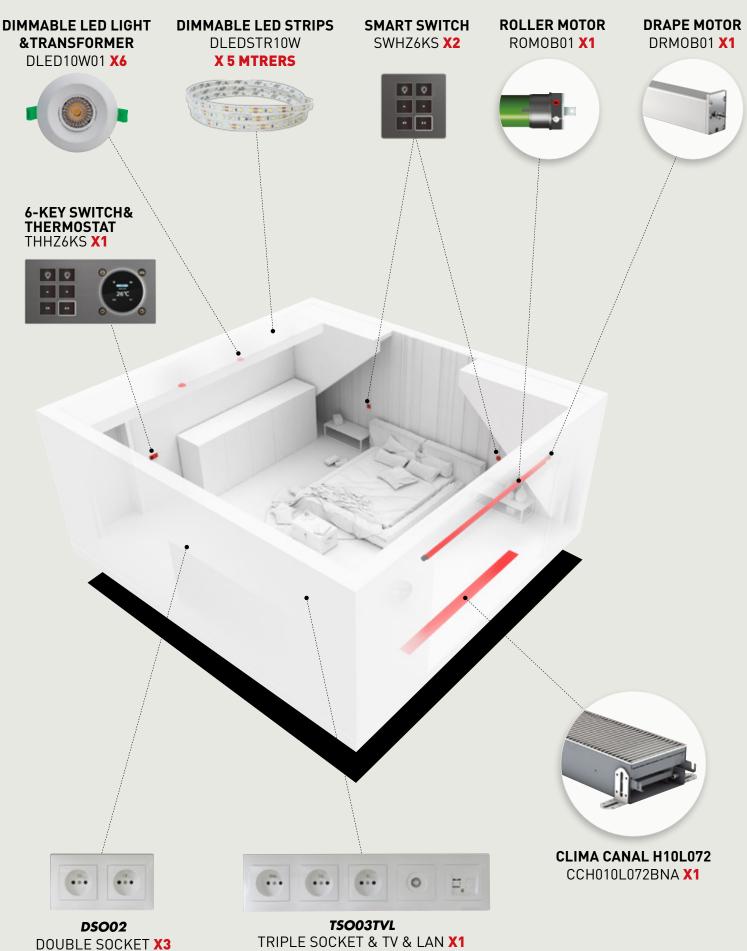

nnecting to low-temperature systems like heat pumps, solar energy systems and condensing boilers.



## W-SOUL DHW TANK EXTENSION FOR A NEW HEAT PUMP

The demand for hot water differs significantly for every household. One of the factors is the number of residents, and another one is their showering habits. For example, if more members of a household set off for work and school at the same time, plenty of hot water needs to be continuously available for the shower in a short period of time. The combination of the software that is integrated in our heat pump and the water tank that we use as an energy buffer with an extra long coil can provide 7.1L of water per minute, which is the same comfort provided by a gas boiler, only that our comfort is provided in a more eco-friendly way.











TRIPLE SOCKET & TV & LAN X1



















**6X** 

CURTAIN & DRAPE MODULE



MAIN MODULE JAHOST-01







DIMMING MODULE

JA31KD



q



SWITCH MODULE JA8105

6-KEY SWITCH

SWHZ6KS































## ONE SYSTEM

We at M1glio are passionate about life and the way we live it. We believe that there is no better way to cherish life than to caress senses with beautiful items around us. Therefore, design is at the heart of every product we offer but we also think that design and technology can co-exist in a pretty symbiosis.Our products are designed with Italian passion and Northern European functional pragmatism. This means that we cherish the environment and we never stop thinking about how to protect raw earth, while still offering good-looking products.

On the one hand