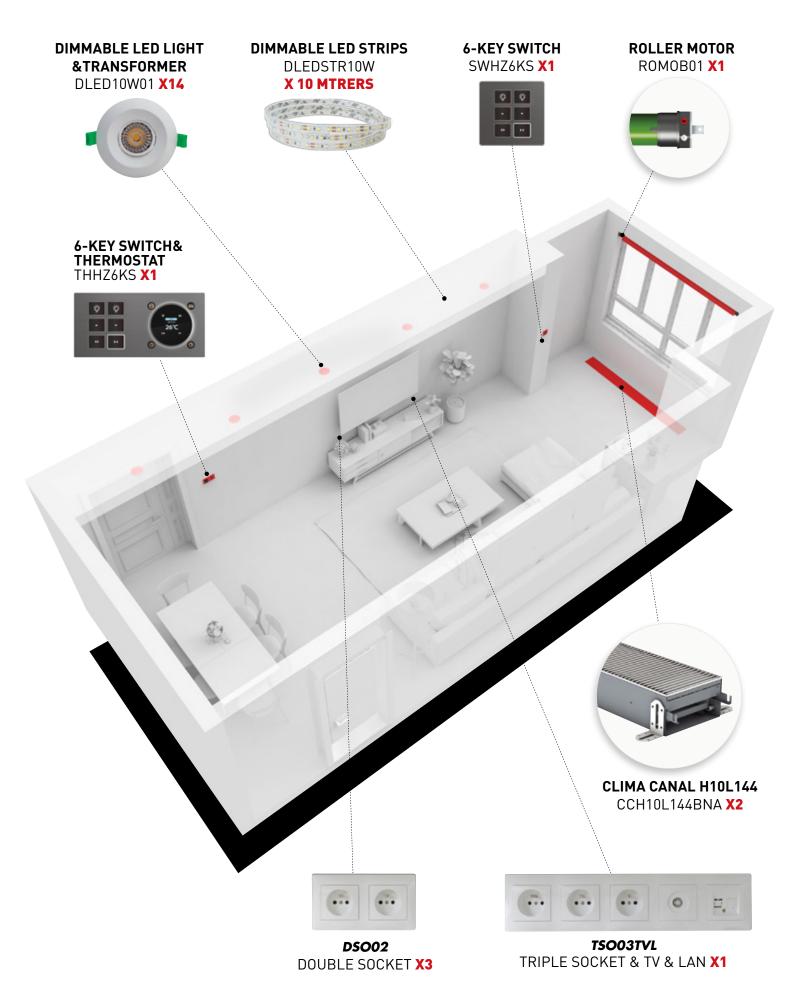

r connecting to low-temperature systems like heat pumps, solar energy systems and condensing boilers.



## W-SOUL DHW TANK EXTENSION FOR A NEW HEAT PUMP

The demand for hot water differs significantly for every household. One of the factors is the number of residents, and another one is their showering habits. For example, if more members of a household set off for work and school at the same time, plenty of hot water needs to be continuously available for the shower in a short period of time. The combination of the software that is integrated in our heat pump and the water tank that we use as an energy buffer with an extra long coil can provide 7.1L of water per minute, which is the same comfort provided by a gas boiler, only that our comfort is provided in a more eco-friendly way.











TRIPLE SOCKET & TV & LAN X1



















**6X** 

CURTAIN & DRAPE MODULE



MAIN MODULE JAHOST-01







DIMMING MODULE

JA31KD



q



SWITCH MODULE JA8105

6-KEY SWITCH

SWHZ6KS































## ONE SYSTEM

We at M1glio are passionate about life and the way we live it. We believe that there is no better way to cherish life than to caress senses with beautiful items around us. Therefore, design is at the heart of every product we offer but we also think that design and technology can co-exist in a pretty symbiosis.Our products are designed with Italian passion and Northern European functional pragmatism. This means that we cherish the environment and we never stop thinking about how to protect raw earth, while still offering good-looking products.

On the one