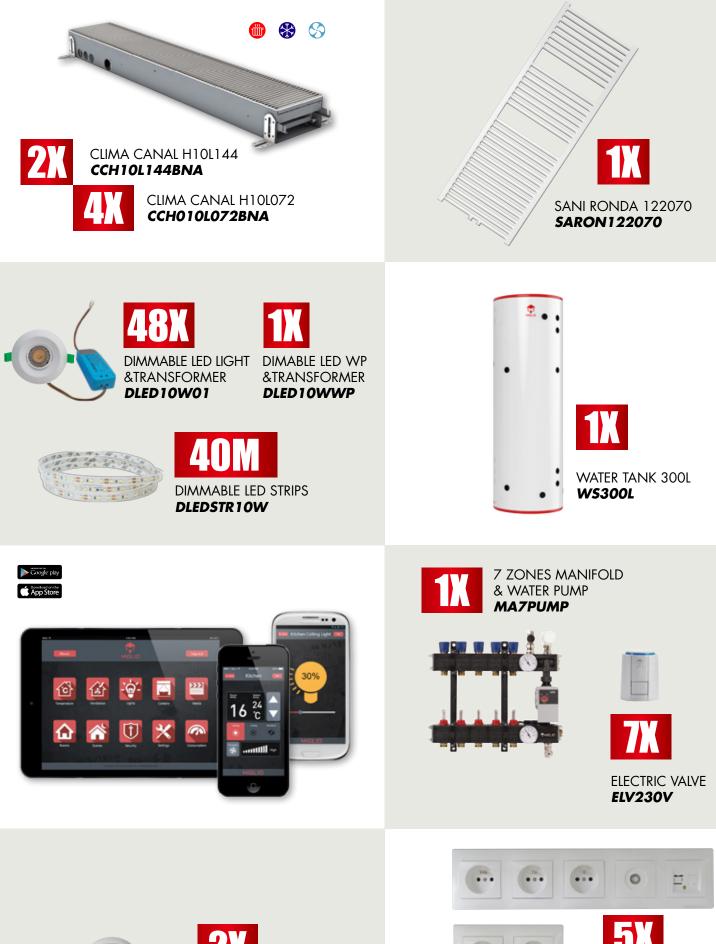

## COMPLETE CLIMATE CONTROL AND HIGH POWER BY CLIMA CANAL

### Heating, cooling, ventilation.

Despite it's modest size, Clima Canal is a powerful tool for heating, cooling and ventilation, all in one. Silent and unobtrusive, Clima Canal provides the greatest possible climatic comfort. This high-tech low-H20 heat exchanger with its thermal activator has been specially developed to deliver record output whitin super-compact dimensions. All this at an inaudible noise level of less than 29 dbA! In boost mode, for ultra-quick heating or cooling, the output is even higher. Using the latest EC motors enables Clima Canal to consume up to 50% less electrical energy, and enables remote control using the latest home automation and building management systems.

## SUPER SLIM AND POWERFUL HEATING, COOLING AND VENTILATION BY BRIZA

Briza is a climate unit with a dual personality: a Hybrid that provides comfortable heating in winter and refreshing cooling in summer. It provides you with an optimal indoor climate throughout the year. The power behind the Briza comfort system is the ingenious Low-H<sub>2</sub>O technology, combined with a nearly silent dynamic system. Briza is the slimmest hybrid available on the market with this much power. It's like putting the power of a Jaga Ventilo in a slender design radiator. That also makes Briza ideal for connecting to low-temperature systems like heat pumps, solar energy systems and condensing boilers.

## W-SOUL DHW TANK EXTENSION FOR A NEW HEAT PUMP

The demand for hot water differs significantly for every household. One of the factors is the number of residents, and another one is their showering habits. For example, if more members of a household set off for work and school at the same time, plenty of hot water needs to be continuously available for the shower in a short period of time. The combination of the software that is integrated in our heat pump and the water tank that we use as an energy buffer with an extra long coil can provide 7.1L of water per minute, which is the same comfort provided by a gas boiler, only that our comfort is provided in a more eco-friendly way.