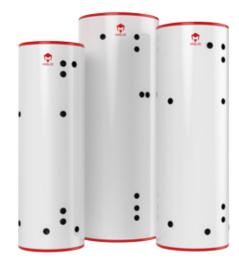

## W-SOUL DHW TANK EXTENSION FOR A NEW HEAT PUMP

The demand for hot water differs significantly for every household. One of the factors is the number of residents, and another one is their showering habits. For example, if more members of a household set off for work and school at the same time, plenty of hot water needs to be continuously available for the shower in a short period of time. The combination of the software that is integrated in our heat pump and the water tank that we use as an energy buffer with an extra long coil can provide 7.1L of water per minute, which is the same comfort provided by a gas boiler, only that our comfort is provided in a more eco-friendly way.