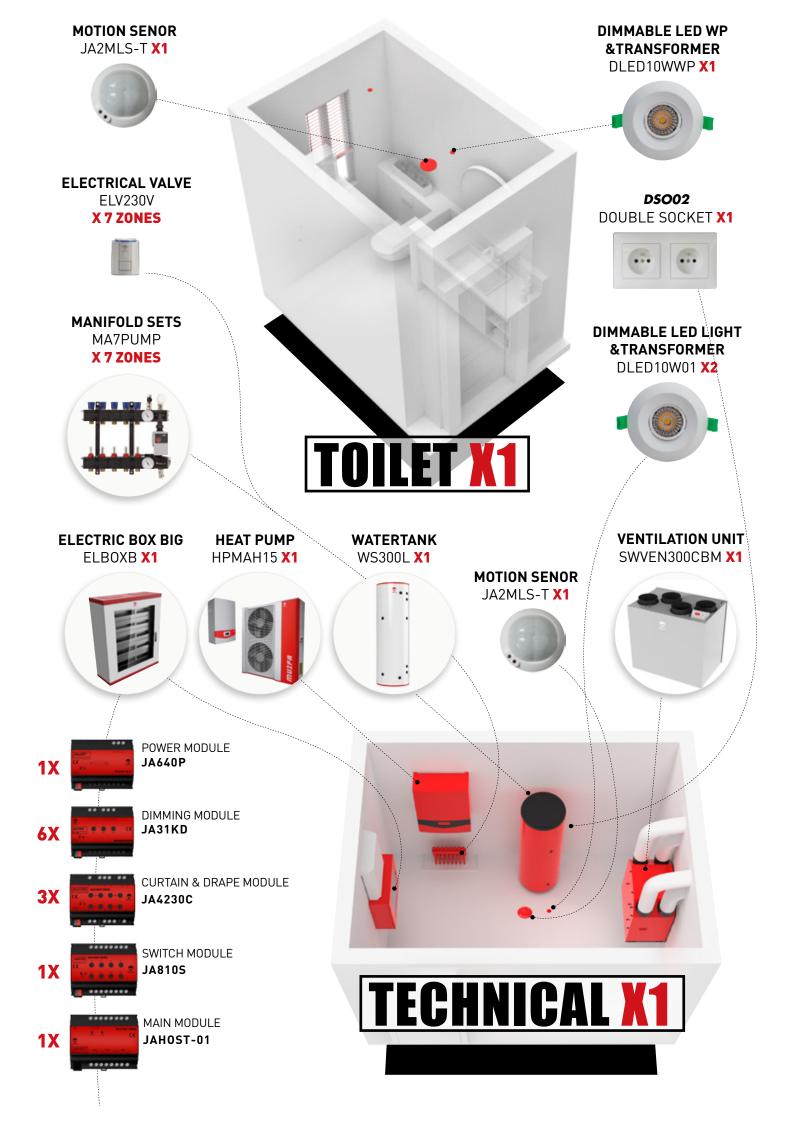

## W-SOUL DHW TANK EXTENSION FOR A NEW HEAT PUMP

The demand for hot water differs significantly for every household. One of the factors is the number of residents, and another one is their showering habits. For example, if more members of a household set off for work and school at the same time, plenty of hot water needs to be continuously available for the shower in a short period of time. The combination of the software that is integrated in our heat pump and the water tank that we use as an energy buffer with an extra long coil can provide 7.1L of water per minute, which is the same comfort provided by a gas boiler, only that our comfort is provided in a more eco-friendly way.

TRIPLE SOCKET & TV & LAN X1

**6X** 

CURTAIN & DRAPE MODULE

MAIN MODULE JAHOST-01

DIMMING MODULE

JA31KD

q

SWITCH MODULE JA8105