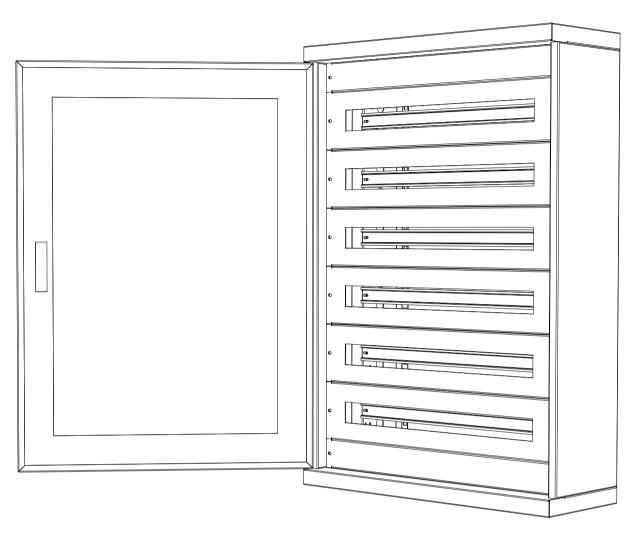

## ELBOXS

| . 660.00 | 520111 | . 250.00 |
|----------|--------|----------|
|          | 500MM  |          |
|          |        |          |

| NO. | DESCRIPTION                                                                                                                                                | REQUIREMENT                                                         |  |
|-----|------------------------------------------------------------------------------------------------------------------------------------------------------------|---------------------------------------------------------------------|--|
| 1   | Material                                                                                                                                                   | Cold rolled steel sheet                                             |  |
| 2   | Surface treatment                                                                                                                                          | Etch primer for box body and door piate;powder coating for outside. |  |
| 3   | Protection grade                                                                                                                                           | IP30                                                                |  |
| 4   |                                                                                                                                                            | Box body:2.0mm                                                      |  |
|     | Plate thickness                                                                                                                                            | Door plate:2.0mm                                                    |  |
|     |                                                                                                                                                            | Mounting piate:2.0mm                                                |  |
| 5   | Ambient temperature                                                                                                                                        | -25°C ~ 45°C                                                        |  |
| 6   | Average temperature ( within 24h )                                                                                                                         | ≤35° <b>C</b>                                                       |  |
| 7   | Altitude ( installed indoors)                                                                                                                              | ≼2000m                                                              |  |
| 8   | Relative humidity of ambient air                                                                                                                           | ≤50% ( 40°C )                                                       |  |
| 9   | Inclination (vertical installation)                                                                                                                        | ≤5°                                                                 |  |
| 10  | The equipment should be installed in a place where there is no serve vibrition or impac,and where the electrical components are not easily to be corroded. |                                                                     |  |
| 11  | Rated voltage of main circuit                                                                                                                              | AC380V                                                              |  |
| 12  | Rated voltage of auxiliary circuit                                                                                                                         | AC220 AC380                                                         |  |
| 13  | Rated frequency                                                                                                                                            | 50Hz                                                                |  |
| 14  | Rated insulation voltage                                                                                                                                   | 660V                                                                |  |
| 15  | Rated current                                                                                                                                              | <800A                                                               |  |