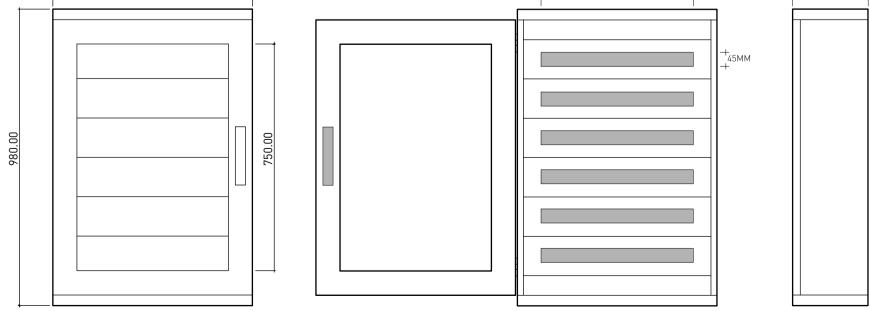

## ELBOXS

| . 660.00 | 520111 | . 250.00 |
|----------|--------|----------|
|          | 500MM  |          |
|          |        |          |

| NO. | DESCRIPTION                                                                                                                                                | REQUIREMENT                                                         |  |
|-----|------------------------------------------------------------------------------------------------------------------------------------------------------------|---------------------------------------------------------------------|--|
| 1   | Material                                                                                                                                                   | Cold rolled steel sheet                                             |  |
| 2   | Surface treatment                                                                                                                                          | Etch primer for box body and door piate;powder coating for outside. |  |
| 3   | Protection grade                                                                                                                                           | IP30                                                                |  |
| 4   |                                                                                                                                                            | Box body:2.0mm                                                      |  |
|     | Plate thickness                                                                                                                                            | Door plate:2.0mm                                                    |  |
|     |                                                                                                                                                            | Mounting piate:2.0mm                                                |  |
| 5   | Ambient temperature                                                                                                                                        | -25°C ~ 45°C                                                        |  |
| 6   | Average temperature ( within 24h )                                                                                                                         | ≤35° <b>C</b>                                                       |  |
| 7   | Altitude ( installed indoors)                                                                                                                              | ≼2000m                                                              |  |
| 8   | Relative humidity of ambient air                                                                                                                           | ≤50% ( 40°C )                                                       |  |
| 9   | Inclination (vertical installation)                                                                                                                        | ≤5°                                                                 |  |
| 10  | The equipment should be installed in a place where there is no serve vibrition or impac,and where the electrical components are not easily to be corroded. |                                                                     |  |
| 11  | Rated voltage of main circuit                                                                                                                              | AC380V                                                              |  |
| 12  | Rated voltage of auxiliary circuit                                                                                                                         | AC220 AC380                                                         |  |
| 13  | Rated frequency                                                                                                                                            | 50Hz                                                                |  |
| 14  | Rated insulation voltage                                                                                                                                   | 660V                                                                |  |
| 15  | Rated current                                                                                                                                              | <800A                                                               |  |