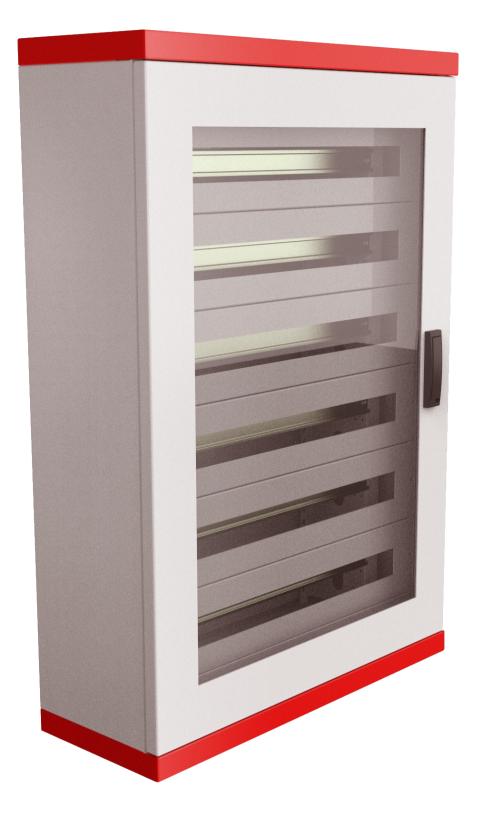

## ELBOXS

| . 660.00 | 520111 | . 250.00 |
|----------|--------|----------|
|          | 500MM  |          |
|          |        |          |

| NO. | DESCRIPTION                                                                                                                                                | REQUIREMENT                                                         |  |
|-----|------------------------------------------------------------------------------------------------------------------------------------------------------------|---------------------------------------------------------------------|--|
| 1   | Material                                                                                                                                                   | Cold rolled steel sheet                                             |  |
| 2   | Surface treatment                                                                                                                                          | Etch primer for box body and door piate;powder coating for outside. |  |
| 3   | Protection grade                                                                                                                                           | IP30                                                                |  |
| 4   |                                                                                                                                                            | Box body:2.0mm                                                      |  |
|     | Plate thickness                                                                                                                                            | Door plate:2.0mm                                                    |  |
|     |                                                                                                                                                            | Mounting piate:2.0mm                                                |  |
| 5   | Ambient temperature                                                                                                                                        | -25°C ~ 45°C                                                        |  |
| 6   | Average temperature ( within 24h )                                                                                                                         | ≤35° <b>C</b>                                                       |  |
| 7   | Altitude ( installed indoors)                                                                                                                              | ≼2000m                                                              |  |
| 8   | Relative humidity of ambient air                                                                                                                           | ≤50% ( 40°C )                                                       |  |
| 9   | Inclination (vertical installation)                                                                                                                        | ≤5°                                                                 |  |
| 10  | The equipment should be installed in a place where there is no serve vibrition or impac,and where the electrical components are not easily to be corroded. |                                                                     |  |
| 11  | Rated voltage of main circuit                                                                                                                              | AC380V                                                              |  |
| 12  | Rated voltage of auxiliary circuit                                                                                                                         | AC220 AC380                                                         |  |
| 13  | Rated frequency                                                                                                                                            | 50Hz                                                                |  |
| 14  | Rated insulation voltage                                                                                                                                   | 660V                                                                |  |
| 15  | Rated current                                                                                                                                              | <800A                                                               |  |