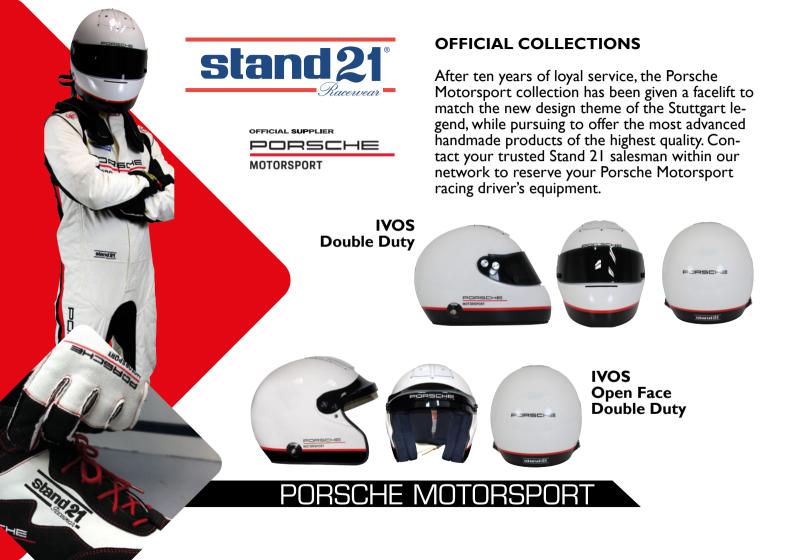

Stand 21 has reengineered in detail the construction of the IVOS helmet shell to lower the overall weight of the FIA 8859 / SNELL SA 2015-certified models by 100 grams.

### OPTIMAL COMFORT

The helmet's internal comfort has not been left untouched as the inner padding has also been redesigned to provide the finest of enclosures for your head.