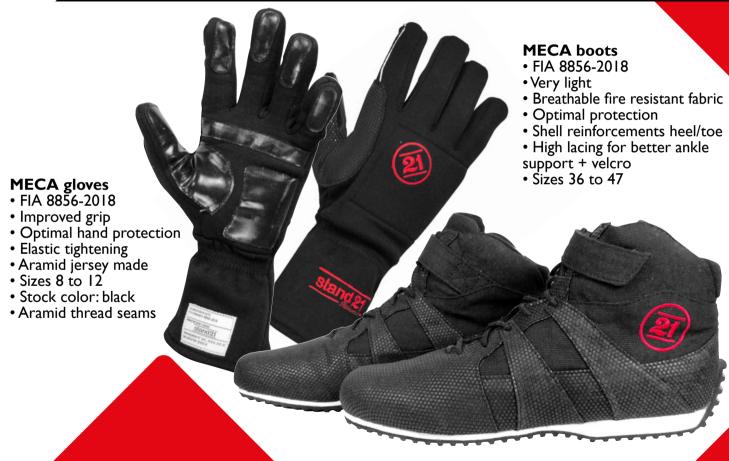

# MECHANIC BOOTS AND GLOVES

EXTREMELY BREATHABLE

**INCREDIBLY LIGHT** 

UNIQUE COMFORT

TOTALY CUSTOMIZABLE

- Water repellant treatment
- High-strength, long-wearing shell
- Eva micro-cellular material shock-absorbing heel
- Ergonomic sole
- Anti-vibration atv hydrocarbon resistant sole