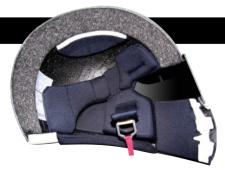

### OPTIMAL COMFORT

The helmet's internal comfort has not been left untouched as the inner padding has also been redesigned to provide the finest of enclosures for your head.