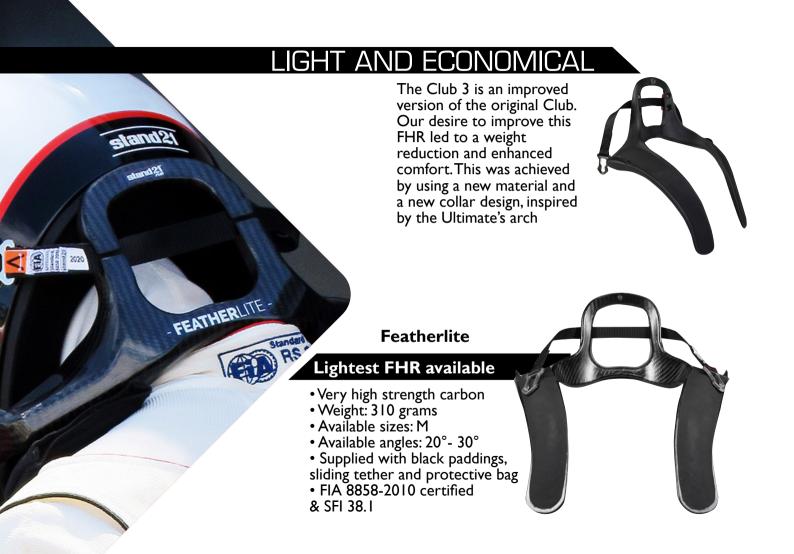

FIA 8856-2000 & SFI 3.3/5 Certified

• Exclusive pairformance fabric, stretchable, breathable and fire-retardant