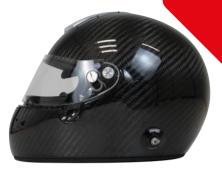

Stand 21 has reengineered in detail the construction of the IVOS helmet shell to lower the overall weight of the FIA 8859 / SNELL SA 2015-certified models by 100 grams.

### OPTIMAL COMFORT

The helmet's internal comfort has not been left untouched as the inner padding has also been redesigned to provide the finest of enclosures for your head.