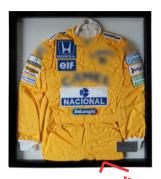

### AYRTON SENNA REPLICA SUIT

#### MONACO 1987 LIMITED EDITION

Stand 21 and the Ayrton Senna Foundation offer you a limited edition of 30 replicas of the suit worn by Ayrton Senna for his first Monaco Grand Prix win.

This edition limited to 30 copies and manufactured in accordance with the period's standards, comes inside a beautiful wooden frame protected by safety glass.

This framework includes a numbered plaque and a certificate of authenticity signed by the hand of Yves Morizot, who personally looked after the development of the Brazilian champion's personal equipment at the time.

To comply with existing laws in certain countries, we have removed the tobacco company logos on the pictures but they are present on the replicas.

GOOD YEAR

Also available: Estoril 1985 Ayrton Senna Racing Suit Limited Edition