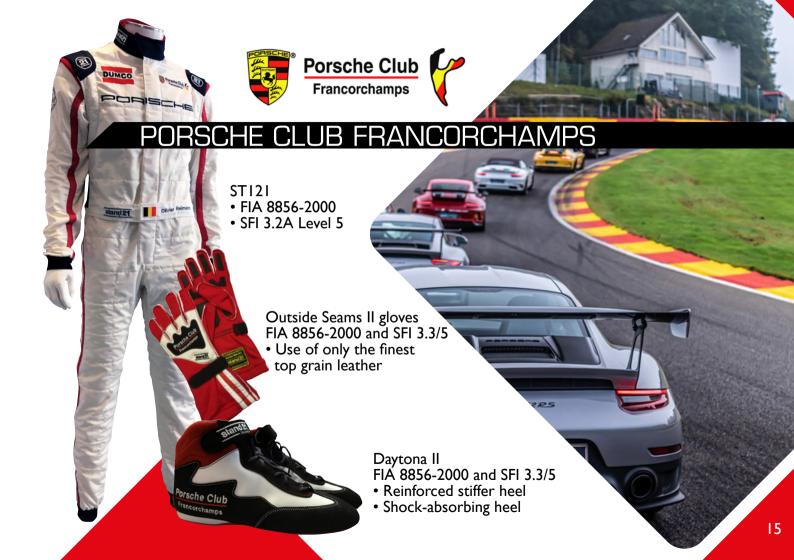

FIA 8856-2000 & SFI 3.3/5 Certified

• Exclusive pairformance fabric, stretchable, breathable and fire-retardant