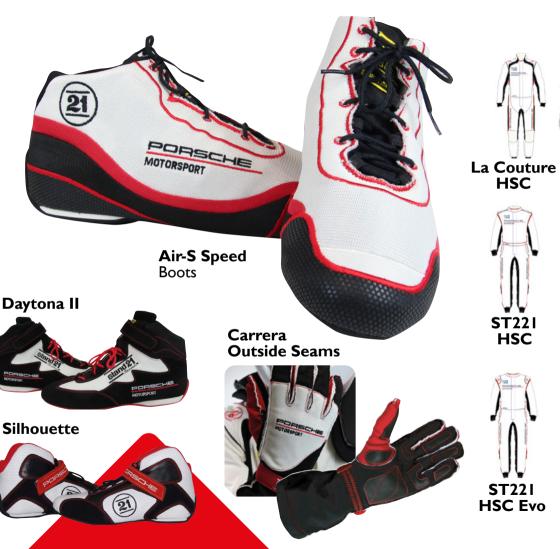

# MECHANIC BOOTS AND GLOVES

EXTREMELY BREATHABLE

**INCREDIBLY LIGHT** 

UNIQUE COMFORT

TOTALY CUSTOMIZABLE

- Water repellant treatment
- High-strength, long-wearing shell
- Eva micro-cellular material shock-absorbing heel
- Ergonomic sole
- Anti-vibration atv hydrocarbon resistant sole

FIA 8856-2000 & SFI 3.3/5 Certified

• Exclusive pairformance fabric, stretchable, breathable and fire-retardant