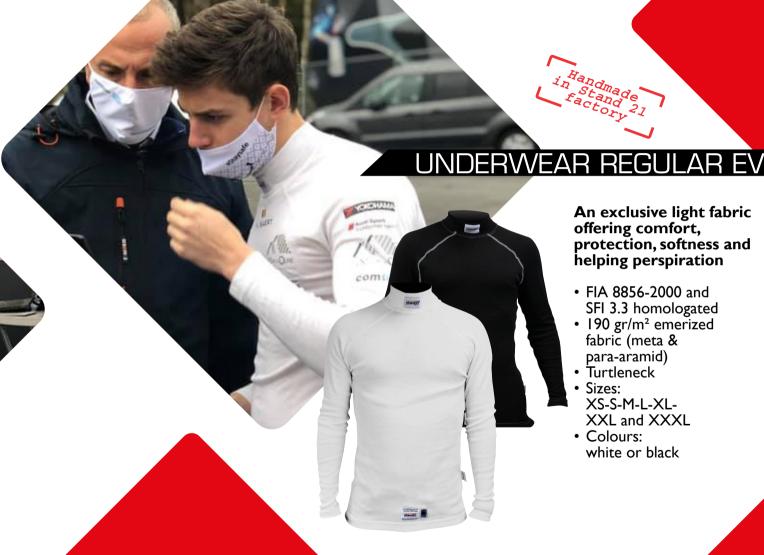

FIA 8856-2000 & SFI 3.3/5 Certified

• Exclusive pairformance fabric, stretchable, breathable and fire-retardant