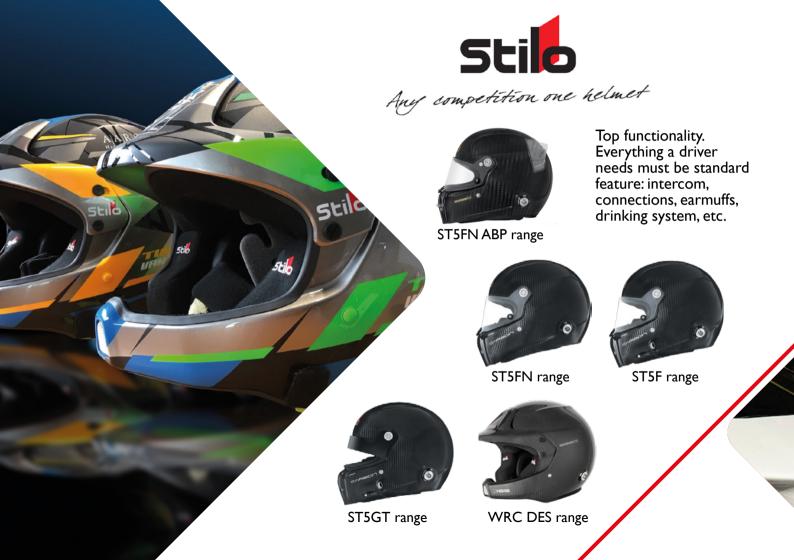

ACO 1987 LIMITED EDITION

Stand 21 and the Ayrton Senna Foundation offer you a limited edition of 30 replicas of the suit worn by Ayrton Senna for his first Monaco Grand Prix win.

This edition limited to 30 copies and manufactured in accordance with the period's standards, comes inside a beautiful wooden frame protected by safety glass.

This framework includes a numbered plaque and a certificate of authenticity signed by the hand of Yves Morizot, who personally looked after the development of the Brazilian champion's personal equipment at the time.

To comply with existing laws in certain countries, we have removed the tobacco company logos on the pictures but they are present on the replicas.





GOOD YEAR



Also available: Estoril 1985 Ayrton Senna Racing Suit Limited Edition