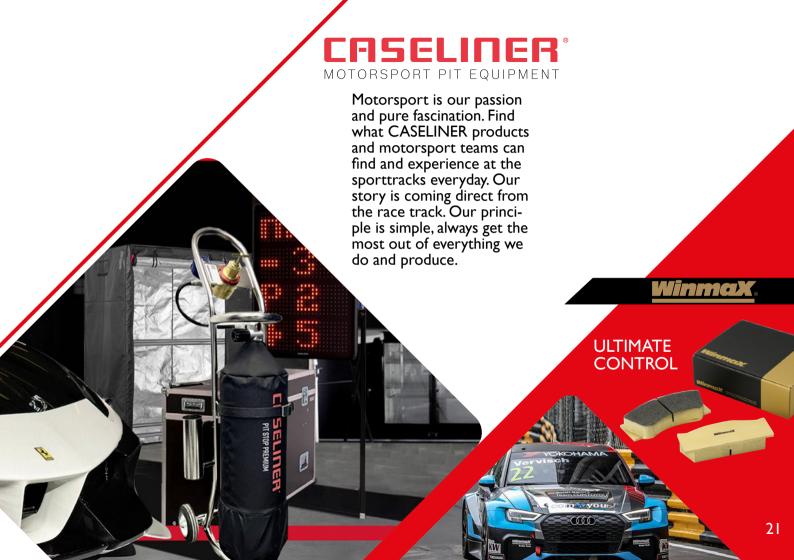

O 1987 LIMITED EDITION

Stand 21 and the Ayrton Senna Foundation offer you a limited edition of 30 replicas of the suit worn by Ayrton Senna for his first Monaco Grand Prix win.

This edition limited to 30 copies and manufactured in accordance with the period's standards, comes inside a beautiful wooden frame protected by safety glass.

This framework includes a numbered plaque and a certificate of authenticity signed by the hand of Yves Morizot, who personally looked after the development of the Brazilian champion's personal equipment at the time.

To comply with existing laws in certain countries, we have removed the tobacco company logos on the pictures but they are present on the replicas.





GOOD YEAR



Also available: Estoril 1985 Ayrton Senna Racing Suit Limited Edition