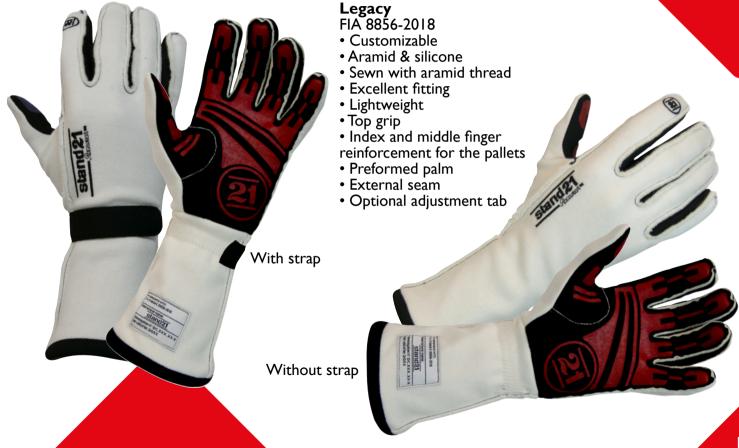

#### NEW LEGACY GLOVES

manufacture

FIA 8856-2000 & SFI 3.3/5 Certified

• Exclusive pairformance fabric, stretchable, breathable and fire-retardant