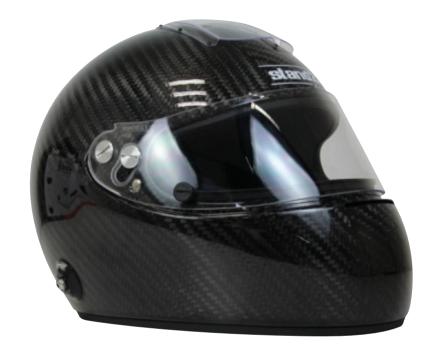

Stand 21 has reengineered in detail the construction of the IVOS helmet shell to lower the overall weight of the FIA 8859 / SNELL SA 2015-certified models by 100 grams.

### OPTIMAL COMFORT

The helmet's internal comfort has not been left untouched as the inner padding has also been redesigned to provide the finest of enclosures for your head.