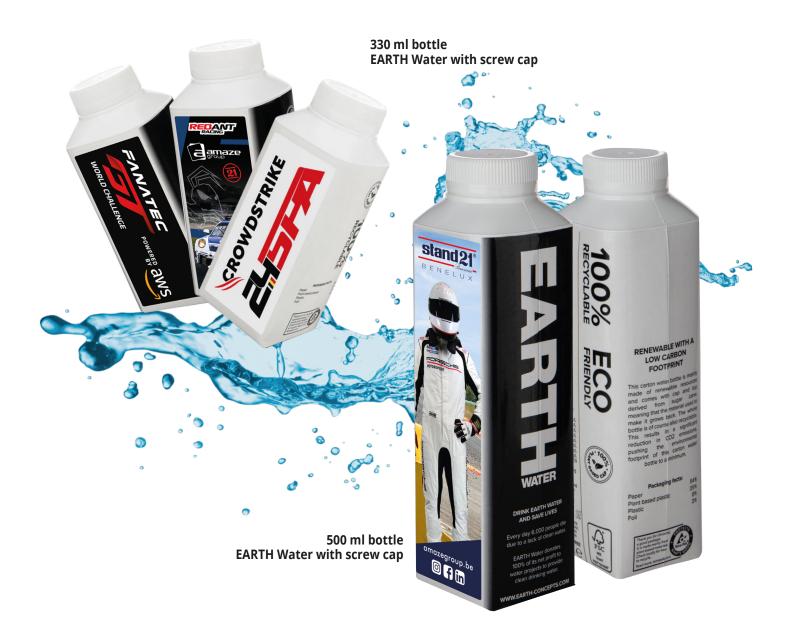

| Туре                                                                                                                                                                                                                    | 96 pc.     | 168 pc.    | 264 pc.    | 504 pc.    |
|-------------------------------------------------------------------------------------------------------------------------------------------------------------------------------------------------------------------------|------------|------------|------------|------------|
| <b>EARTH Water</b> Natural spring water in a cardboard FSC certified bottle with 100% vegetable cap. With your personalization on one side. From each pack sold, a contribution goes to the <b>EARTH Water</b> charity. |            |            |            |            |
| Set up costs 75 €/design                                                                                                                                                                                                |            |            |            |            |
| 330 ml bottle EARTH Water with screw cap                                                                                                                                                                                | 1,45 €/pc. | 1,30 €/pc. | 1,20 €/pc. | 1,10 €/pc. |
| 500 ml bottle EARTH Water with screw cap                                                                                                                                                                                | 1,65 €/pc. | 1,50 €/pc. | 1,40 €/pc. | 1,30 €/pc. |
|                                                                                                                                                                                                                         |            |            |            |            |