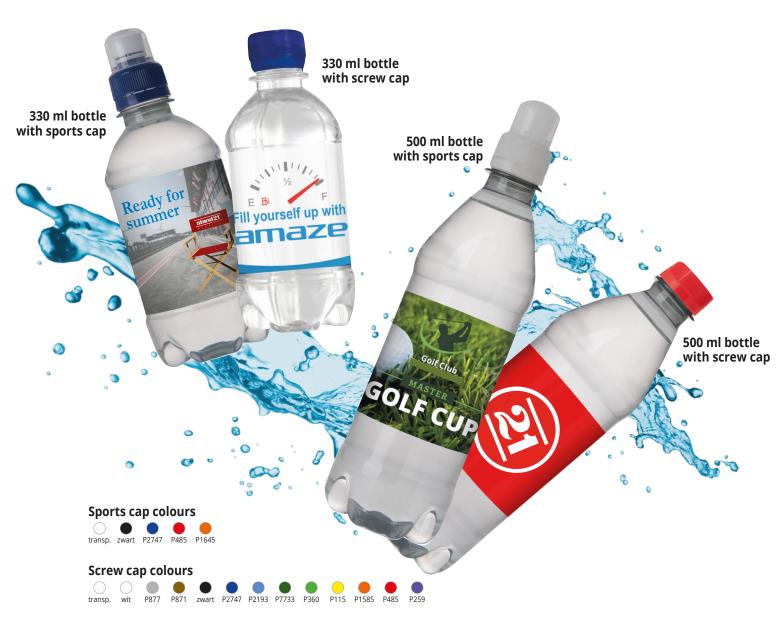

| Туре                                                                                                                                                              | 96 pc.     | 168 pc.    | 264 pc.    | 504 pc.    |               |
|-------------------------------------------------------------------------------------------------------------------------------------------------------------------|------------|------------|------------|------------|---------------|
| Bottle with spring water These bottles are made from 100% recycled plastic (R-PET), Personal full colour label inclusive. Available with screw cap or sports cap. |            |            |            |            |               |
| Set up costs 75 €/design                                                                                                                                          |            |            |            |            |               |
| 330 ml bottle with screw cap                                                                                                                                      | 0,89 €/pc. | 0,86 €/pc. | 0,83 €/pc. | 0,81 €/pc. |               |
| 500 ml bottle with screw cap                                                                                                                                      | 0,94 €/pc. | 0,91 €/pc. | 0,88 €/pc. | 0,86 €/pc. |               |
| 330 ml bottle with sports cap                                                                                                                                     | 0,92 €/pc. | 0,89 €/pc. | 0,86 €/pc. | 0,84 €/pc. | 2024          |
| 500 ml bottle with sports cap                                                                                                                                     |            | 0,94 €/pc. | 0,91 €/pc. | 0,89 €/pc. | February 2024 |