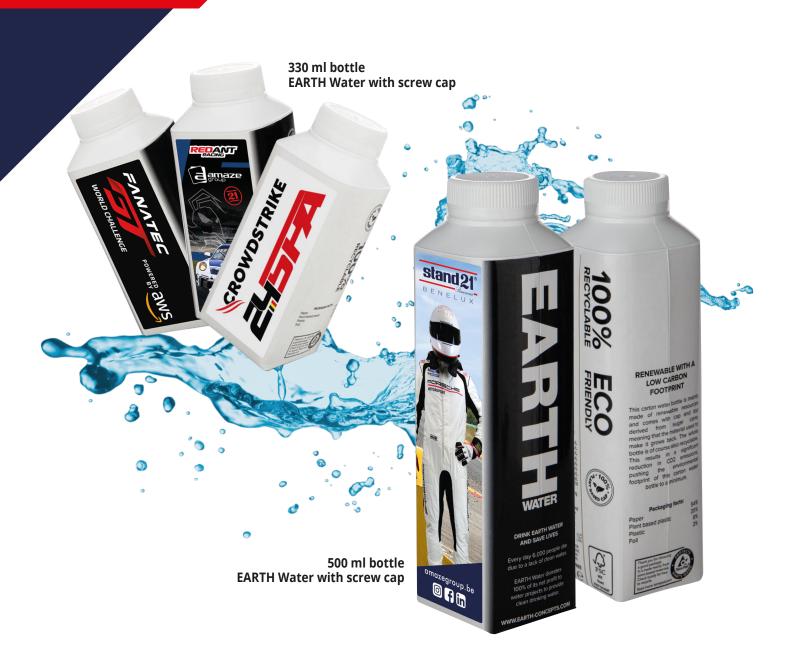

## WATERBOTTLES

| Туре                                                                                                                                                                                                                                | 96 pc.     | 168 pc.    | 264 pc.    | 504 pc.    |               |
|-------------------------------------------------------------------------------------------------------------------------------------------------------------------------------------------------------------------------------------|------------|------------|------------|------------|---------------|
| <b>EARTH Water</b><br>Natural spring water in a cardboard FSC certified<br>bottle with 100% vegetable cap. With your<br>personalization on one side. From each pack sold,<br>a contribution goes to the <b>EARTH Water</b> charity. |            |            |            |            |               |
| Set up costs 75 €/design                                                                                                                                                                                                            |            |            |            |            |               |
| 330 ml bottle EARTH Water with screw cap                                                                                                                                                                                            | 1,45 €/pc. | 1,30 €/pc. | 1,20 €/pc. | 1,10 €/pc. |               |
| 500 ml bottle EARTH Water with screw cap                                                                                                                                                                                            | 1,65 €/pc. | 1,50 €/pc. | 1,40 €/pc. | 1,30 €/pc. | 2024          |
|                                                                                                                                                                                                                                     |            |            |            |            | February 2024 |