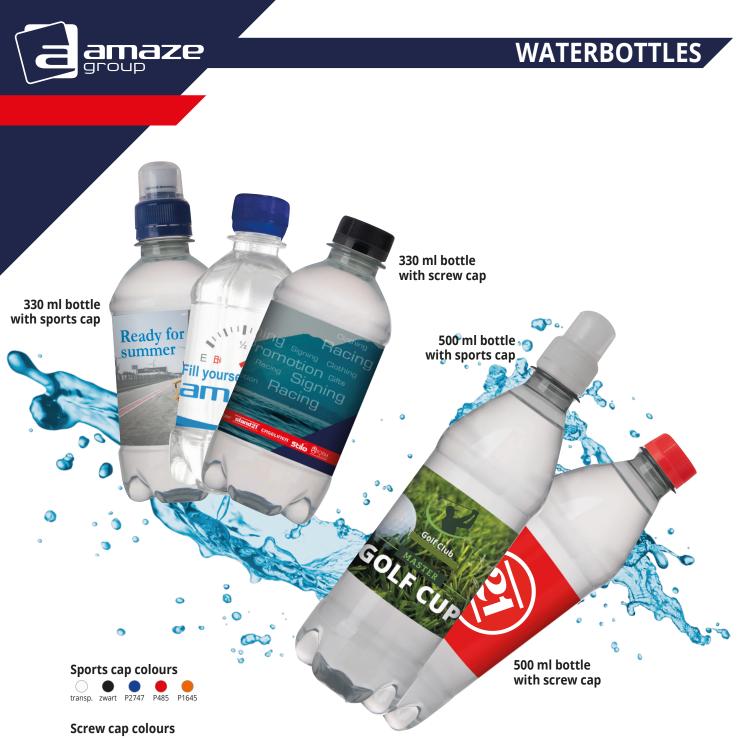

## transp. wit P877 P871 zwart P2747 P2193 P7733 P360 P115 P1585 P485 P259

| Туре                                                                                                                                                                              | 96 pc.     | 168 pc.    | 264 pc.    | 504 pc.    | 4          |
|-----------------------------------------------------------------------------------------------------------------------------------------------------------------------------------|------------|------------|------------|------------|------------|
| <b>Bottle with spring water</b><br>These bottles are made from 100% recycled<br>plastic (R-PET), Personal full colour label inclusive.<br>Available with screw cap or sports cap. |            |            |            |            |            |
| Set up costs 75 €/design                                                                                                                                                          |            |            |            |            |            |
| 330 ml bottle with screw cap                                                                                                                                                      | 0,89 €/pc. | 0,86 €/pc. | 0,83 €/pc. | 0,81 €/pc. |            |
| 500 ml bottle with screw cap                                                                                                                                                      | 0,94 €/pc. | 0,91 €/pc. | 0,88 €/pc. | 0,86 €/pc. |            |
| 330 ml bottle with sports cap                                                                                                                                                     | 0,92 €/pc. | 0,89 €/pc. | 0,86 €/pc. | 0,84 €/pc. | 2024       |
| 500 ml bottle with sports cap                                                                                                                                                     |            | 0,94 €/pc. | 0,91 €/pc. | 0,89 €/pc. | February 2 |