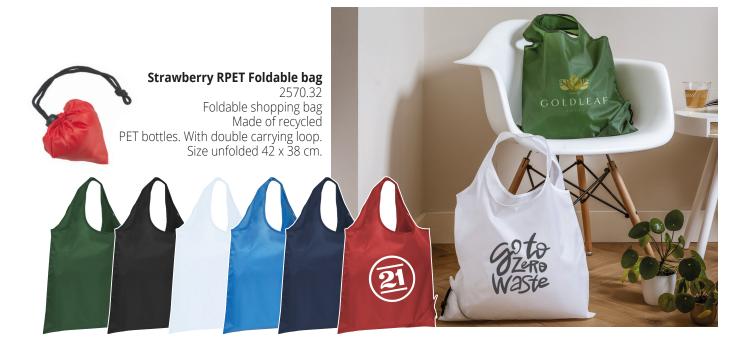

## SUSTAINABLE COLLECTION

This is a selection from our collection, other brands, models and colors are possible, ask for it.

|         | Туре                                               |                                         |  |  |  |  |
|---------|----------------------------------------------------|-----------------------------------------|--|--|--|--|
| Clipper | Recycled PP Lunch Box Strawberry RPET Foldable bag | Prices on request and depending         |  |  |  |  |
| Clipper |                                                    | of desired personalization and quantity |  |  |  |  |
|         |                                                    |                                         |  |  |  |  |
|         |                                                    |                                         |  |  |  |  |