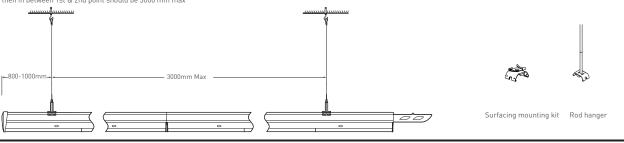

## Pendant and mounting installation

Four options for installation

Cord hanger

Chain hanger