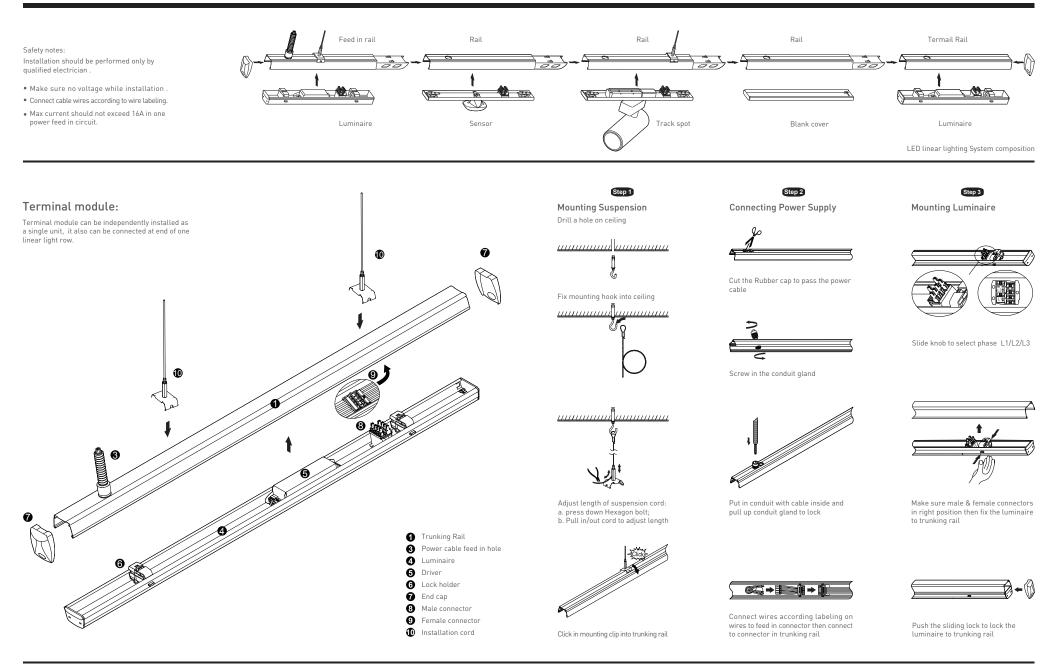

## Fastline installation manual



## Fastline installation manual



Connecting Trunking Rail Both trunking rails should keep in perfect position then push to click



Step 4 Mounting Luminaire

Slide knob to select phase L1/L2/L3

Make sure male & female connectors

in right position then fix the luminaire

to trunking rail

Step 3



Tál





Step 5

LED linear lighting system

Including luminaires





Including luminaires and spotlight



Including luminaires and black cover



Wire diagram of triple circuits function

This Triple Circuits function offers to control lighting ON/OFF by three switches SW1,SW2,SW3 which are connected by live lines L1,L2,L3

## Pendant and mounting installation





Four options for installation



Cord hanger

Chain hanger