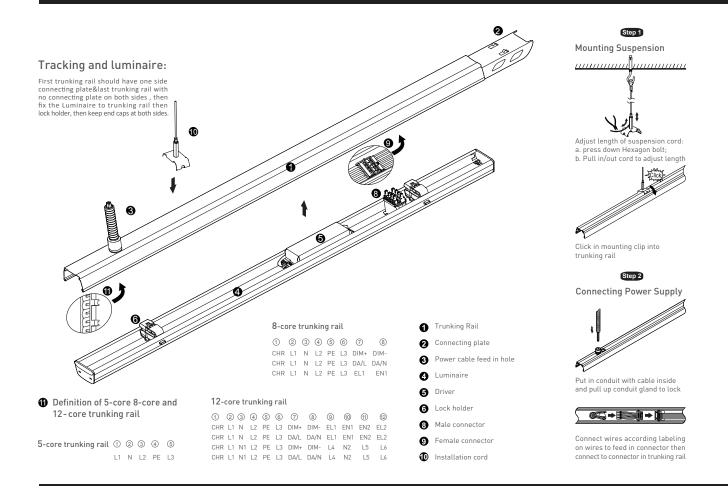

## Fastline installation manual



## Fastline installation manual



Connecting Trunking Rail Both trunking rails should keep in perfect position then push to click



Step 4 Mounting Luminaire

Slide knob to select phase L1/L2/L3

Make sure male & female connectors

in right position then fix the luminaire

to trunking rail

Step 3



Tál





Step 5

LED linear lighting system

Including luminaires





Including luminaires and spotlight



Including luminaires and black cover



Wire diagram of triple circuits function

This Triple Circuits function offers to control lighting ON/OFF by three switches SW1,SW2,SW3 which are connected by live lines L1,L2,L3

## Pendant and mounting installation





Four options for installation



Cord hanger

Chain hanger