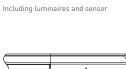

in right position then fix the luminaire

to trunking rail

Step 3

Tál

Step 5

LED linear lighting system

Including luminaires

Including luminaires and spotlight