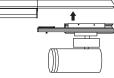

## Fastline installation manual

Connecting Trunking Rail Both trunking rails should keep in perfect position then push to click

Step 4 Mounting Luminaire

Slide knob to select phase L1/L2/L3

Make sure male & female connectors

in right position then fix the luminaire

to trunking rail

Step 3

Tál

Step 5

LED linear lighting system

Including luminaires

Including luminaires and spotlight