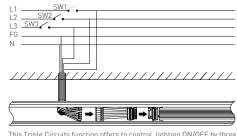

Including luminaires and black cover

Wire diagram of triple circuits function

This Triple Circuits function offers to control lighting ON/OFF by three switches SW1,SW2,SW3 which are connected by live lines L1,L2,L3