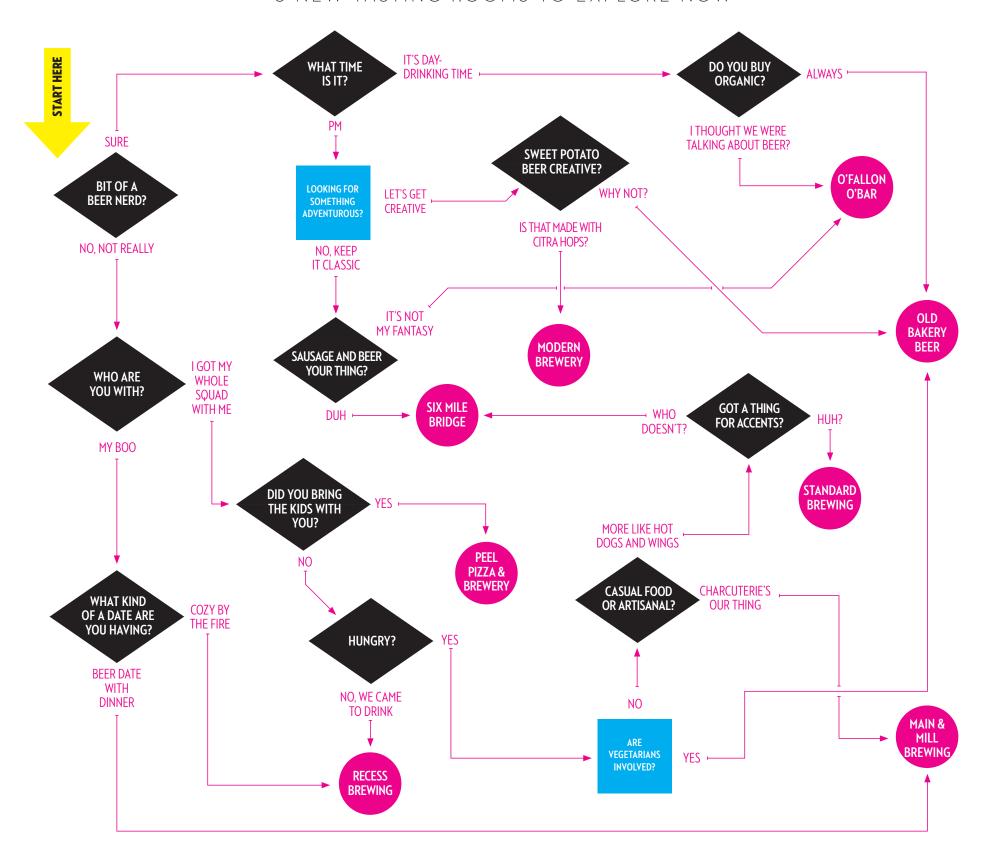

## WHERE SHOULD I GET A BEER?

## 8 NEW TASTING ROOMS TO EXPLORE NOW

Main & Mill Brewing Co., 240 E. Main St., Festus, 636.543.3031, mainandmillbrewingco.com; Modern Brewery, 5231 Manchester Ave., Unit E, St. Louis, modernbrewery.com; O'Fallon Brewery, 45 Progress Parkway, Maryland Heights, 636.474.2337, ofallonbrewery.com; The Old Bakery Beer Co., 400 Landmarks Blvd., Alton, 618.463.1470, oldbakerybeer.com; Peel Wood-Fired Pizza and Brewery, 104 S Cherry St., O'Fallon, Illinois, 618.726.2244, brewery.peelpizza.com; Recess Brewing, 307 N. Main St., Edwardsville, 618.692.5101, recessbrewing.com; Six Mile Bridge Beer, 11841

Dorsett Road, Maryland Heights, 314.942.2211, sixmilebridgebeer.com; Standard Brewing Co., 12322 Dorsett Road, Maryland Heights, 314.548.2270, standardbrewingstl.com