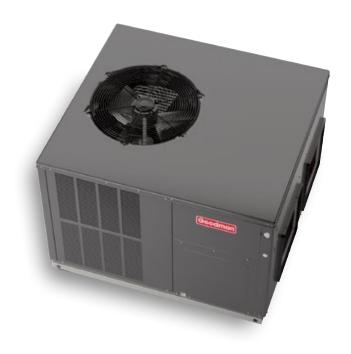

# GPH14M AND GPH14H PACKAGED HEAT PUMPS

#### The art of precision

**Efficient Cooling Capacity –** 5 millimeter (select models) refrigeration grade premium copper tubing and aluminum fin condenser coil configuration delivers outstanding heat transfer properties.

**All-Aluminum Evaporator Coil –** A single metal solution that is designed for enhanced durability and performance.

Goodman packaged units simply work the way they're supposed to, making each one a thing of beauty.

**Multi-Speed ECM Blower Motor –** Provides quiet system startup and shutdown with highly-efficient performance.

**High-Efficiency Scroll Compressor** – Compressor will provide years of reliable cooling comfort. Uses chlorine-free R-410A refigerant.

Refrigeration-Grade Premium Copper Tubing and Aluminum Fin Condenser Coil Configuration – Delivers outstanding heat transfer properties with R-410A refrigerant.

**Self-Contained Packaged Unit -**Designed for multi-position installation

**SmartShift® Defrost Technology with Short-Cycle Protection –** Supports smooth and quiet transition between heating and cooling cycles.

**INSTALLATION** 2-5 TON MODEL **SEER EER HSPF OPTIONS** CAPACITY GPH14M 11 8.0 Multi-Position 14 GPH14H **Dedicated Horizontal** 14 Up to 12 8.0