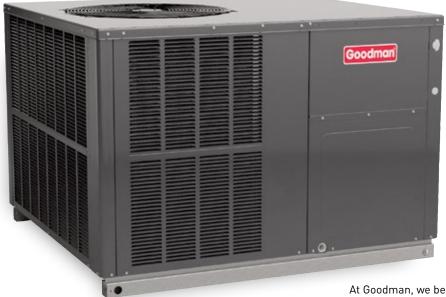

# GPH14M AND GPH14H PACKAGED HEAT PUMPS

## A LOT GOES INTO EVERY GOODMAN® BRAND GPH14M AND GPH14H PACKAGED HEAT PUMP

#### The art of precision

**Efficient Cooling Capacity –** 5 millimeter (select models) refrigeration grade premium copper tubing and aluminum fin condenser coil configuration delivers outstanding heat transfer properties.

**All-Aluminum Evaporator Coil –** A single metal solution that is designed for enhanced durability and performance.

Goodman packaged units simply work the way they're supposed to, making each one a thing of beauty.

**Multi-Speed ECM Blower Motor –** Provides quiet system startup and shutdown with highly-efficient performance.

**High-Efficiency Scroll Compressor** – Compressor will provide years of reliable cooling comfort. Uses chlorine-free R-410A refigerant.

Refrigeration-Grade Premium Copper Tubing and Aluminum Fin Condenser Coil Configuration – Delivers outstanding heat transfer properties with R-410A refrigerant.

**Self-Contained Packaged Unit -**Designed for multi-position installation

**SmartShift® Defrost Technology with Short-Cycle Protection –** Supports smooth and quiet transition between heating and cooling cycles.

**INSTALLATION** 2-5 TON MODEL **SEER EER HSPF OPTIONS** CAPACITY GPH14M 11 8.0 Multi-Position 14 GPH14H **Dedicated Horizontal** 14 Up to 12 8.0