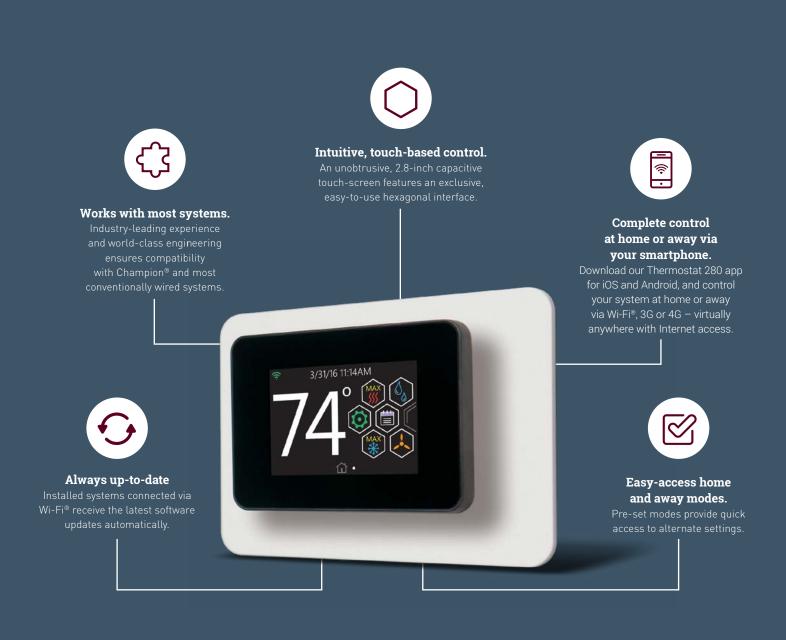

The Champion® touch-screen thermostat with proprietary\* hexagon interface is built to meet the challenge, keeping you seamlessly connected to your heating and cooling system – at home or away – all at the touch of a finger.

With the touch of a screen or the swipe of an app, you're in complete control of the Champion® touch-screen thermostat. Real-time alerts, home and away modes, schedule creation and exclusive quick heat/cool settings provide real benefits for real life – all available from your home or virtually anywhere in the world with your smartphone, our Thermostat 280 app and an Internet connection. And thanks to over-the-air updates and compatibility with most conventionally wired home heating and cooling systems, you're assured of complete compatibility and efficient, reliable operation.