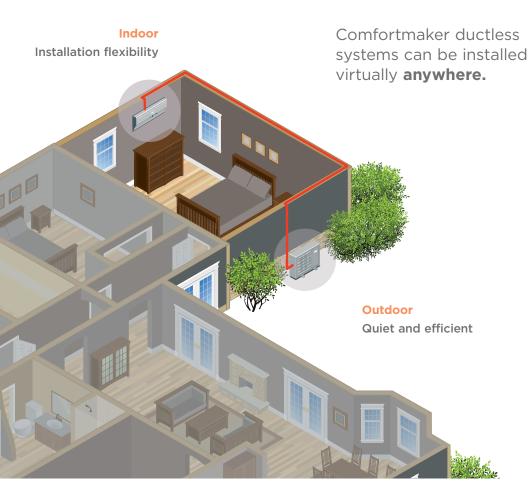

#### Indoor

The indoor unit is mounted in your space and connected by a refrigerant line and wires to an outdoor unit. It eliminates the need for ductwork while allowing greater installation flexibility for comfort where you need it. If you have more than one problem space, up to nine indoor units can be installed with one outdoor unit.

#### **Outdoor**

The outdoor unit houses the compressor, which uses variable-speed inverter technology to automatically adjust to your preferred temperatures. It runs quietly and efficiently for a smart comfort solution.