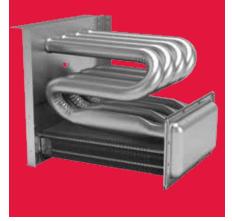

#### The art of precision

**Heavy-Duty Aluminized-Steel Heat Exchanger –** Distinctive tubular aluminized-steel construction formed using wrinklebend technology results in an extremely durable heat exchanger. Paired with a stainless-steel secondary heat exchanger, this combination provides reliability, durability and efficiency.

**Two-Stage Gas Valve –** Reduces energy needed during moderate demand to deliver outstanding comfort and efficiency as compared to single-stage gas valves.