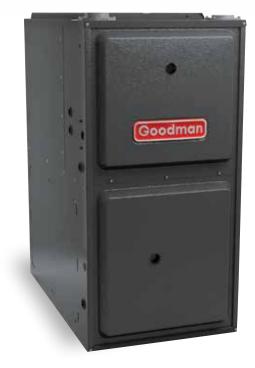

## GMEC96 TWO-STAGE GAS FURNACE

HIGH-EFFICIENCY, MULTI-SPEED ECM

UP TO 96% AFUE PERFORMANCE

Upflow/Horizontal

#### The art of precision

**Heavy-Duty Aluminized-Steel Heat Exchanger –** Distinctive tubular aluminized-steel construction formed using wrinklebend technology results in an extremely durable heat exchanger. Paired with a stainless-steel secondary heat exchanger, this combination provides reliability, durability and efficiency.

**Two-Stage Gas Valve –** Reduces energy needed during moderate demand to deliver outstanding comfort and efficiency as compared to single-stage gas valves.

# Goodman gas furnaces simply work the way they're supposed to, making each one a thing of beauty.

**Multi-Speed ECM Motor** – Automatically adjusts airflow to match comfort needs, reduces energy consumption and system noise as compared to single-stage motors.

**Quiet, Two-Speed, Induced-Draft Blower –** Provides precise control and enhanced energy-efficient performance as compared to a natural draft furnace.

**Durable 110-Volt Silicon Nitride Igniter –** Eliminates the need for an energy-wasting pilot light.

**Self-Diagnostic Control Board –** Continuously monitors the system for consistent, reliable operation, stores last diagnostic codes in memory; and indicates condition through a flashing LED for quick troubleshooting.

**Thermally -Insulated Cabinet –** The fully insulated cabinet means air leakage of less than 2% to maximize the heat transfer efficiency and lower blower noise.