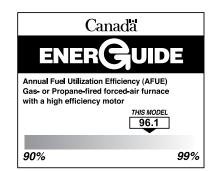

#### PERFORMANCE

The 96% AFUE rating on this gas furnace means that 96 cents of every energy dollar warms your home. The Department of Energy (DDE) established the AFUE (Annual Fuel Utilization Efficiency) system to calculate the annual operating cost of residential gas furnaces. Independent, dependable, courteous, prompt, honest, highly-skilled and respectful of you and your home. That's why all the time homeowners say,