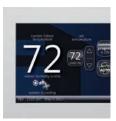

### ICOMFORT WI-FI® TOUCHSCREEN THERMOSTAT

## So Simple. So Smart. So Comfortable.®

- Connects to the Cloud via your home's wireless network
- Remote temperature adjustment from anywhere in the world via smartphone, tablet, laptop or other web-enabled device
- Energy-saving One-Touch Away Mode
- Live weather alerts and five-day forecasts
- System alerts and maintenance reminders sent via email