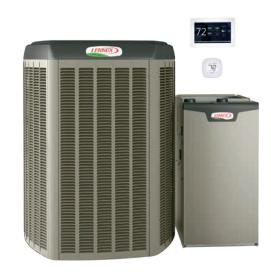

## MEET THE ULTIMATE COMFORT SYSTEM™.

Introducing the most advanced, most efficient, most capable heating and air-conditioning system ever created. It's a triumph of Lennox innovation, comprised of the most advanced technology we've ever assembled into one system. Led by the brilliant iComfort Wi-Fi® touchscreen thermostat, the system includes:

The precision and efficiency of the XC25/XP25 air conditioner or heat pump The continuous warmth and quiet, comfortable airflow of the SLP98V furnace or the cool, blissful comfort of the CBX40UHV air handler<sup>†</sup> The consistent, even temperatures of iHarmony<sup>®</sup> zoning The pure, fresh air that comes from the three-way cleaning of PureAir<sup>™</sup> whole-home filtration