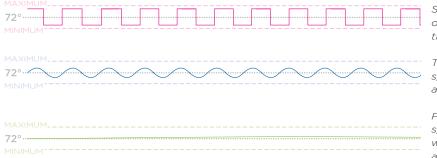

SINGLE-STAGE MOTOR: Since it's either full speed or completely off, a single-stage motor creates continuous temperature cycling throughout the day.

TWO-STAGE MOTOR: With the ability to operate at two different speeds, a two-stage motor creates temperatures that are more even and steady, with only mild temperature cycles throughout the day.

PRECISE COMFORT® TECHNOLOGY: Variable capacity and a variable speed motor let the system maintain consistent temperatures without temperature cycling, preserving your perfect temperature and your perfect environment throughout the day.