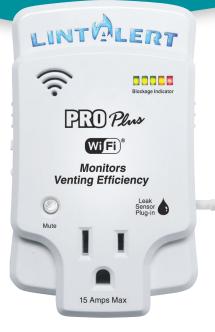

## **LintAlert** Protects

Laundry rooms are vulnerable to dryer fires and washing machine floods which are dangerous and costly. As lint builds up over time, LED indicators progressively illuminate indicating how efficiently the dryer is exhausting. As airflow gets restricted, an alarm is triggered. Should a washing machine leak occur, you'll be notified immediately.

# Leak/Water Sensor Part No. LS6 Accompanies Part ALRT-PRO Bind Bind Con Module from In-O-Vate Technologies fro LintAlert.com 561-744-0473