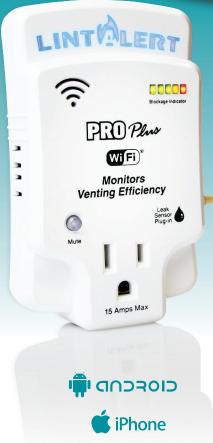

# Wi-Fi Enabled Laundry Safety Alarm

Help Prevent Dryer Fires & Washing Machine Floods

**Maximize Venting Efficiency** 

**Know When Laundry is Done** 

The LintAlert® continually monitors laundry performance and warns of problems before they become a danger.

## **LintAlert** Protects

Laundry rooms are vulnerable to dryer fires and washing machine floods which are dangerous and costly. As lint builds up over time, LED indicators progressively illuminate indicating how efficiently the dryer is exhausting. As airflow gets restricted, an alarm is triggered. Should a washing machine leak occur, you'll be notified immediately.

- Alerts When the Dryer Cycle is Complete
- Calculates Average and Maximum Cycle Times
- Identifies Average Number of Cycles Per Week
- Shows Time Since Last Vent Cleaning
- · Estimates the Cost to Run the Dryer
- Displays Actual Blockage Percentage
- Alarms when Blockage Becomes Dangerous