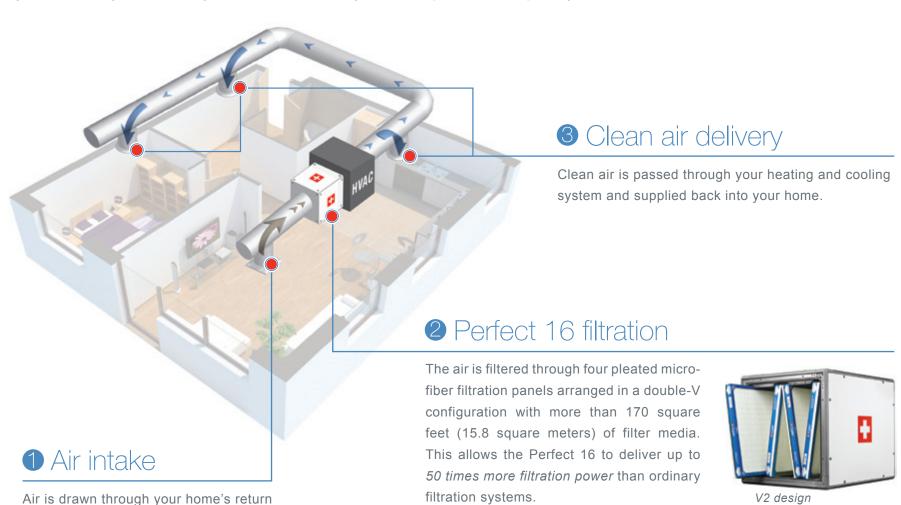

## How it works

The Perfect 16 whole-house air purifier is seamlessly retrofitted into your home's existing heating and/or air conditioning system. It silently and efficiently cleans all of the air in your home up to 125 times per day.

grill, typically located in a common area such as a hallway or living room.