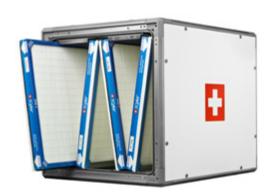

## Whole-house allergen and particle control

The Perfect 16 can transform your entire home into a safe haven from airborne allergy and asthma triggers and other airborne pollutants. It continuously filters all of the air in your home with advanced micro-fiber technology that filters dust, pollen, mold spores, viruses and other particulate contaminants, including ultrafine particles. Rated a perfect MERV 16 according to ASHRAE 52.2 industry standards, the Perfect 16 delivers medical-grade clean air continuously and automatically throughout your home without impeding the airflow of your central heating and air conditioning system.

## Rated #1 whole-house system, industry-leading guarantee

Every Perfect 16 system comes with expert installation by IQAir® Authorized Installers who love to create clean-air sanctuaries. They are trained to install the Perfect 16 seamlessly into your existing HVAC system. After installation, your installer tests and certifies your Perfect 16. We promise and deliver more than a 90% reduction of airborne allergens, or your money back. We certify that your system is delivering air free of more than 90% of all particles 0.3 microns or larger. What's more, the Perfect 16 is proven to filter more than 85% of all ultrafine particles down to 0.003 microns, the smallest particles that exist. With the Perfect 16, you will live in one of the healthiest homes in America.

## Advanced technology, easy installation

The Perfect 16 pairs advanced technology with innovative design to produce a level of performance never before seen in a whole-house air purifier. Our trained experts install the system for you, so there is nothing for you to do but enjoy the clean, healthy, pure air in every room. Automatic, silent, efficient. Experience perfection in air purification with the IQAir Perfect 16.