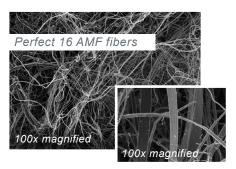

# AMF<sup>™</sup> Filtration Technology is nearly impenetrable.

Conventional fibers

The Perfect 16 uses Advanced Micro-Fiber (AMF) filtration technology. AMF fibers are 10 times thinner than conventional filter fibers. This allows air to easily pass through the filters, while the ultrafine threads create an almost impenetrable barrier for pollution particles.