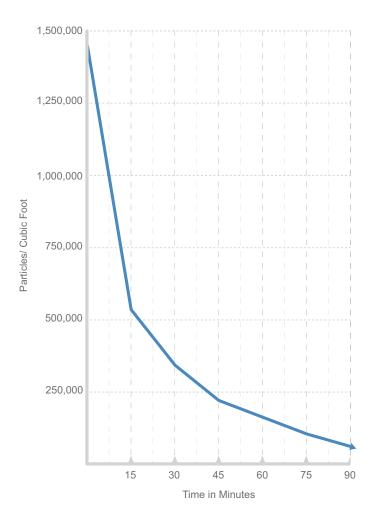

#### Particulate reduction with the Perfect 16

Airborne Particle Concentration ( ≥0.3 microns, per cubic foot) 90 Minutes After Installation

Location: Los Angeles County, Calif. | Home size: 2,300 sq. ft. (two story) HVAC airflow: 1200 cfm | Air Cleaning: Perfect 16 2225

## Real homes - Real results

What difference will the Perfect 16 make in your home? Look at the results (graph shown on left) achieved in one old home built in 1928. It is hillside property in Los Angeles, a city known for its poor air quality. Indoor air quality specialists used advanced laser particle counters to measure the home's indoor air quality before and after the installation. They measured microscopic airborne pollution particles including dust, mold, pollen, bacteria and other irritants.

Before the installation the air pollution levels throughout the home were at approximately 1.5 million particles per cubic foot. After the Perfect 16 was installed, the air quality was improved by more than 90% in just 60 minutes. After 90 minutes, air quality was improved by more than 95%. The home went from an unhealthy indoor environment to one of America's cleanest homes in just an hour and a half. These are the kind of results you can expect when your Perfect 16 is installed.