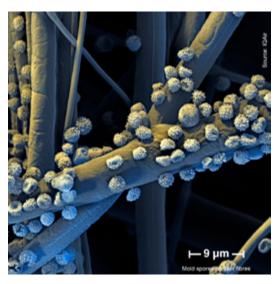

# ⊢1 μm → Chapterson de tiber force

Diesel soot on Perfect 16 filter fibers. The tiny ultrafine soot particles are less than 1/10,000 of a millimeter.

Mold spores trapped on an IQAir Perfect 16 filter fiber.