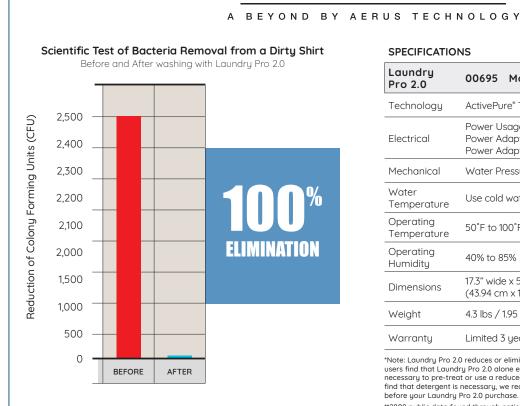

### HOW IT WORKS

Laundry Pro 2.0 combines the power of our exclusive ActivePure Technology, with the cleaning action of water with hydrogen & oxygen-based oxidizers to lift dirt and grime away from the fibers of fabric and prevent the growth of odor-causing bacteria.