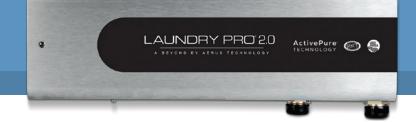

# LAUNDRY PRO<sup>®</sup> 2.0

A BEYOND BY AERUS TECHNOLOGY

#### UNIQUE FEATURES

- Monitors it's operation with a blue LED indicator
- Connects to your existing washing machine; No modifications or additional plumbing required
- Optional ActiveClean Port creates high intensity cleaning water for general household cleaning, without the use of chemicals
- Designed and built in the USA

## EASY TO INSTALL

Laundry Pro 2.0 connects to your existing washing machine. No modifications or additional plumbing required.