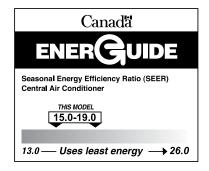

## **Energy Efficiency**

Energy efficiency equates to cost savings. Your Amana brand ASXC18 Air Conditioner offers up to 19 SEER energyefficiency performance. "SEER" stands for Seasonal Energy Efficiency Ratio, a measure used by the U.S. Department of Energy to rate the cooling efficiency of air conditioners and heat pumps. The higher the SEER, the greater the efficiency—and the lower the operating cost. Compared to lower SEER units found in many homes, an Amana brand ASXC18 Air Conditioner can provide significant savings on your electric bill.