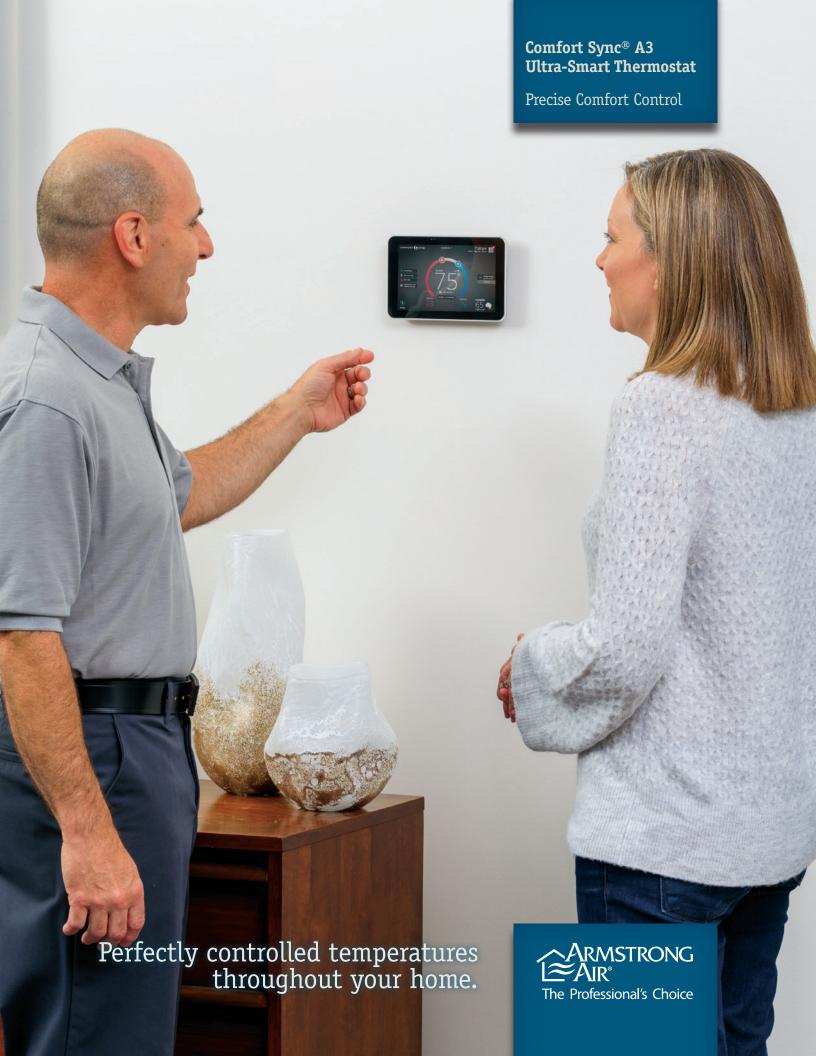

## Comfort control your way, every day.

Every Pro Series<sup>™</sup> system is created around the Comfort Sync<sup>®</sup> A3 Ultra-Smart Thermostat, which allows you to adjust your home's environment from your compatible smartphone or mobile device anytime, anywhere.\* Pro Series zoning with multiple thermostats offers even more customization with the ability to control temperatures from room to room.

# Pro Series<sup>™</sup> equipment offers you so much more.

The Pro Series family of products is a full suite of communicating HVAC equipment that offers premium performance and precise comfort control. Together, they create an energy efficient system that's easy to use and personalized to meet your comfort needs. So, when you choose Pro Series equipment, you'll be making a smart choice.