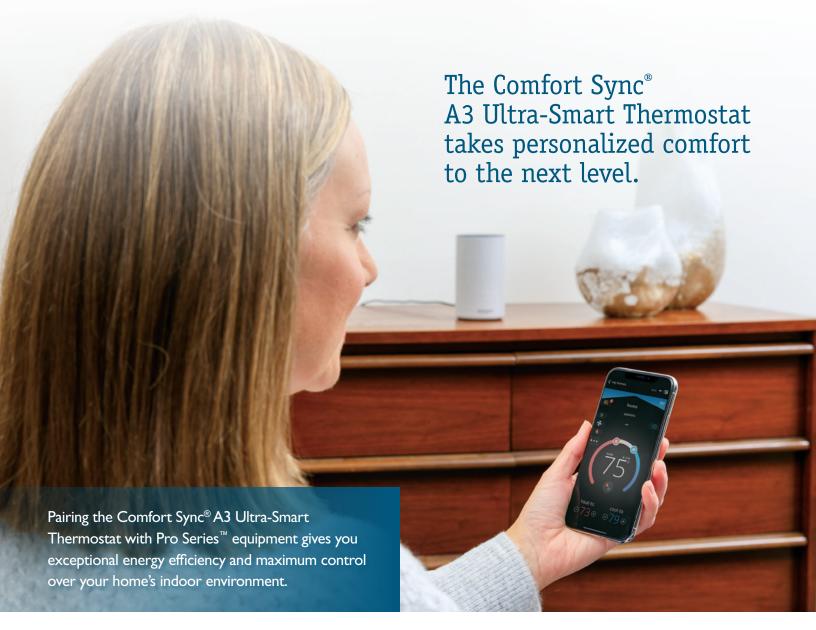

### App Controlled

Enables you to monitor and control temperatures and settings from anywhere in the world using an innovative app and your compatible smart device.\*\*

## Comfort control your way, every day.

Every Pro Series<sup>™</sup> system is created around the Comfort Sync<sup>®</sup> A3 Ultra-Smart Thermostat, which allows you to adjust your home's environment from your compatible smartphone or mobile device anytime, anywhere.\* Pro Series zoning with multiple thermostats offers even more customization with the ability to control temperatures from room to room.