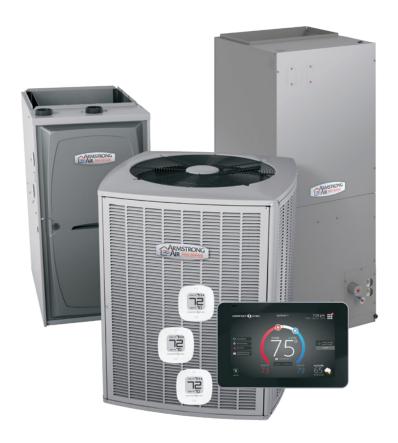

# Pro Series<sup>™</sup> equipment offers you so much more.

The Pro Series family of products is a full suite of communicating HVAC equipment that offers premium performance and precise comfort control. Together, they create an energy efficient system that's easy to use and personalized to meet your comfort needs. So, when you choose Pro Series equipment, you'll be making a smart choice.