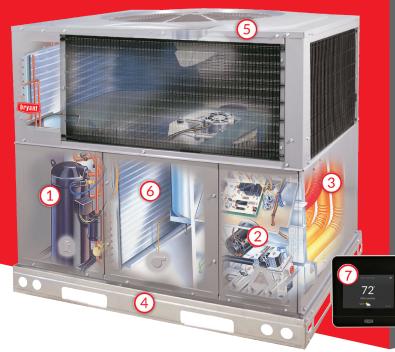

#### 1 ENVIRONMENTALLY SOUND

Our compressor is designed for use with Puron® refrigerant to provide quiet comfort and years of environmentally sound, energy-efficient operation. (Scroll compressor available on select models.)

#### 2 ENERGY-SAVING AIR MOVEMENT

The electronically-controlled, programmable blower provides airflow optimized to your home and higher efficiency performance compared to most standard PSC motors.

#### (3) LASTING, EFFICIENT HEATING

Our aluminized steel, tubular heat exchanger provides efficient transfer of heat to indoor air plus lasting corrosion resistance. Upgrade to our stainless steel heat exchanger for even longer lasting corrosion protection. (Model 577C-C)

#### 4 DURABILITY AND INDOOR AIR QUALITY

The interior of our premium base is made of a high-tech, rust-proof composite with sloped drain pan that inhibits mold, algae and bacterial growth through improved drainage. Outside, metal base rails provide added stability and easier dealer handling and rigging.

#### 5 RUGGED PERFORMANCE AND FLEXIBILITY

The rugged exterior protects components and enhances performance. A rigid top and large fan opening contribute to quiet, efficient airflow. Solid cabinet base panels shield the interior from dirt, debris and moisture. Field-convertible airflow allows for installation versatility with downward or side discharge.

#### **(6)** COOL, CORROSION-RESISTANT COMFORT

Our standard copper tube/aluminum fin coil delivers excellent cooling performance and durability. For added corrosion protection, ask your dealer about our optional DuraCoat™ tin-plated coil.

#### 7 AVAILABLE ENHANCED DEHUMIDIFICATION

Our optional Housewise™ thermostat works with the ECM blower motor to help enhance summer dehumidification for improved comfort and efficiency.