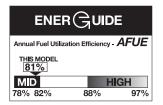

AFUE (Annual Fuel Utilization Efficiency) is a measure of how efficiently your furnace converts the energy from fuel into heat.

Model 577C-C