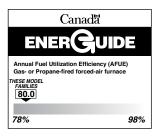

### Efficient heating you can rely on

80% Annual Fuel Utilization Efficiency (AFUE). AFUE is a measure of how efficient your furnace is at converting the energy in fuel to heat.