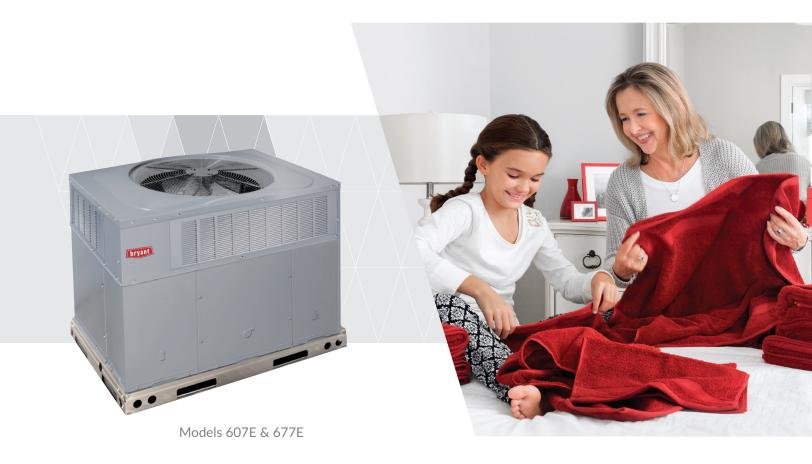

# PREFERRED<sup>™</sup> SERIES PACKAGED HEAT PUMP AND HYBRID HEAT<sup>®</sup> DUAL-FUEL SYSTEMS

# HIGH-EFFICIENCY COOLING WITH SMOOTH, EVEN COMFORT

Our energy-saving Preferred packaged heat pump or Hybrid Heat dual-fuel system work overtime for whole-home comfort. A multi-speed blower and 15.2 SEER2 cooling efficiency deliver optimized comfort. The two-stage operation of these models also offer better levels of summer humidity control. A complete Preferred system works as one to deliver whole-home comfort to you and your family.