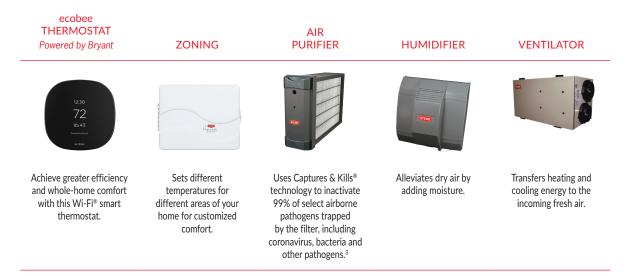

#### Smart technology

<u>@</u>

Ο

bryant

Compatible with smart Wi-Fi<sup>®</sup> controls like the ecobee Thermostat, Powered by Bryant.

# featured **TECHNOLOGIES**

An ecobee Thermostat, Powered by Bryant, can maximize your comfort and savings by learning your family's schedule, using local weather information and analyzing your home's heating and cooling patterns.<sup>2</sup>

<sup>2</sup> When connected to the Internet through a Wi-Fi® network. Thermostat sold separately.

<sup>3</sup> The Evolution<sup>™</sup> air purifier has demonstrated effectiveness against the murine coronavirus, based on third-party testing (2020) showing a >99% inactivation, which is a virus similar to the human novel coronavirus (SARS-CoV-2) that causes COVID-19. Therefore, the Evolution air purifier can be expected to be effective against SARS-CoV-2 when used in accordance with its directions for use. Third-party testing (2012, 2007) also shows ≥99% inactivation for the type of virus that causes common colds, Streptococcus pyogenes and human influenza. Airborne particles must flow through your HVAC system and be trapped by the Evolution filter to be inactivated at 99%. Learn how it works at Bryant.com/purifier.