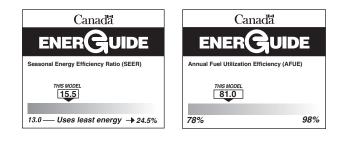

#### Potentially save on summer and winter energy bills

15.2 SEER2 and 81% AFUE may help reduce your energy consumption leading to reduced energy bills.