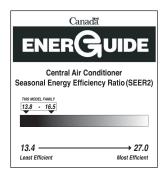

#### Better-than-average efficency

Select systems produce up to a 16.5 SEER2 (Seasonal Energy Efficiency Ratio) providing reliable, money-saving cooling.