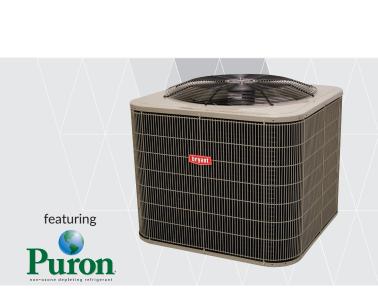

# LEGACY™ LINE HEAT PUMP

### **Environmentally sound**

Reliable compressor is designed for use with Puron® refrigerant to provide quiet comfort and years of environmentally sound, energy-efficient operation.

## Better-than-average efficiency

Select systems produce up to a 16.0 SEER2 (Seasonal Energy Efficiency Ratio) and a 8.1 HSPF2 (Heating Seasonal Performance Factor).

### Reliable performance

Designed to minimize rust and corrosion. Microtube™ refrigeration system also maximizes efficient heat pump operation.

## **Quiet operation**

Smooth-running compressor provides quiet operation.

### **Built to last**

Bryant DuraGuard™ protection package ensures lasting durability against weather and more. For home comfort in a coastal environment, ask about our models with CoastGuard protection to withstand the harsh sea coast air.