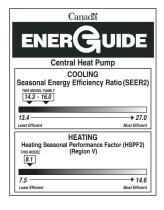

## Better-than-average efficiency

Select systems produce up to a 16.0 SEER2 (Seasonal Energy Efficiency Ratio) and a 8.1 HSPF2 (Heating Seasonal Performance Factor).