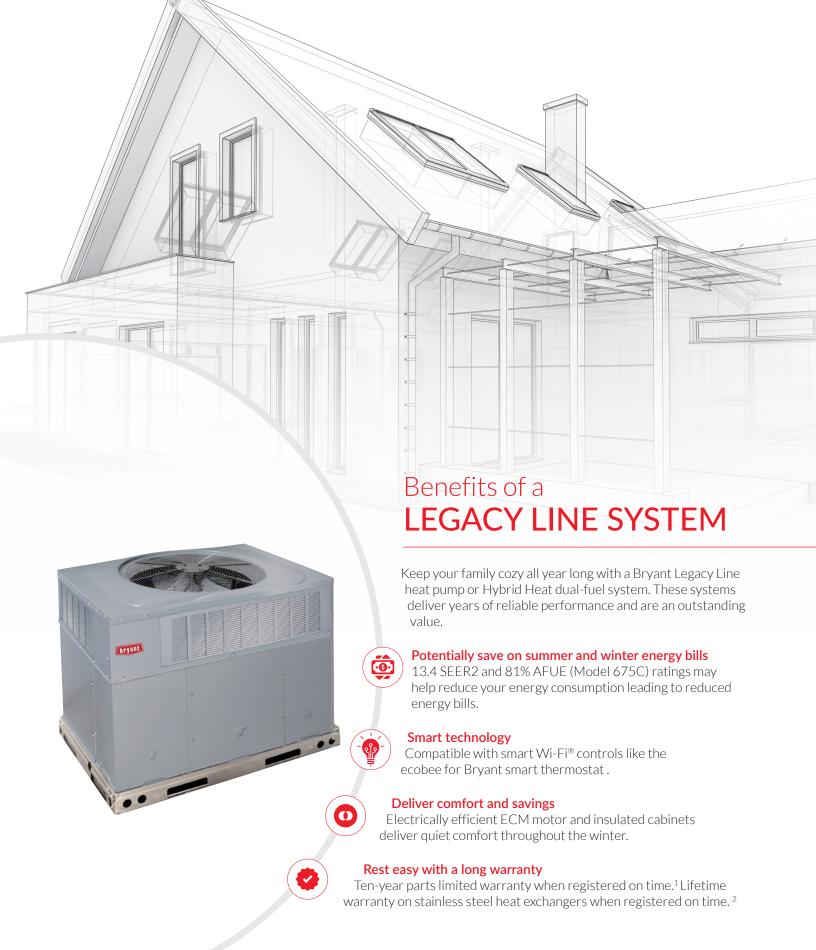

# COOL COMFORT WITH BRYANT RELIABILITY

The Legacy packaged heat pump or Hybrid Heat dual-fuel systems deliver reliable efficiency older systems just can't match. You'll get 13.4 SEER2 warm weather cooling and dependable Bryant quality. A complete Legacy system works as one to deliver whole-home comfort to you and your family.

# Legacy™ Line

PACKAGED HEAT PUMP & HYBRID HEAT® DUAL-FUEL SYSTEMS

featuring

- <sup>1</sup> The limited warranty period is five years if not registered within 90 days of installation except in jurisdictions where warranty benefits cannot be conditioned upon registration. See warranty certificate at *bryant.com* for complete details and restrictions.
- <sup>2</sup> Heat exchanger warranty drops to 20 years if not registered within 90 days of installation.