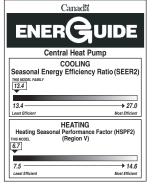

# COOL COMFORT WITH BRYANT RELIABILITY

The Legacy packaged heat pump or Hybrid Heat dual-fuel systems deliver reliable efficiency older systems just can't match. You'll get 13.4 SEER2 warm weather cooling and dependable Bryant quality. A complete Legacy system works as one to deliver whole-home comfort to you and your family.