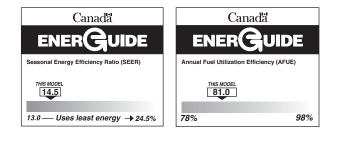

#### Potentially save on summer and winter energy bills

Up to 14.5 SEER and 81% AFUE may help reduce your energy consumption leading to reduced energy bills.

# COOL COMFORT WITH BRYANT RELIABILITY

The Legacy packaged heat pump or Hybrid Heat<sup>®</sup> dual-fuel systems deliver reliable efficiency older systems just can't match. You'll get 14.5 SEER warm weather cooling and dependable Bryant quality. A complete Legacy system works as one to deliver whole-home comfort to you and your family.