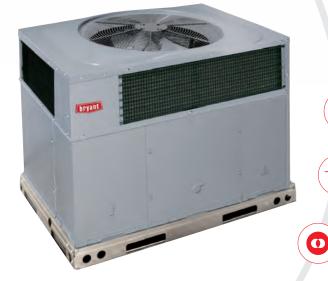

# LEGACY<sup>™</sup> LINE PACKAGED HEAT PUMP AND **HYBRID HEAT® DUAL-FUEL SYSTEMS**

### **Enhanced Durability**

A galvanized steel cabinet and heavy-duty wire coil guard provide superior protection against dings, dents and other outdoor threats. Our unique design puts the condensing coil above ground level and further out of harm's way. The bottom half of the cabinet is fully sealed to help keep moisture, leaves, dirt and other potential corrosives out.

# COOL COMFORT WITH BRYANT RELIABILITY

The Legacy packaged heat pump or Hybrid Heat<sup>®</sup> dual-fuel systems deliver reliable efficiency older systems just can't match. You'll get 14.5 SEER warm weather cooling and dependable Bryant quality. A complete Legacy system works as one to deliver whole-home comfort to you and your family.