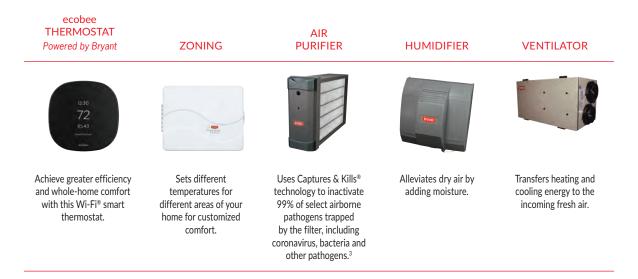

#### Smart technology

Ô

Compatible with smart Wi-Fi<sup>®</sup> controls like the ecobee Thermostat, Powered by Bryant.

### *featured* TECHNOLOGIES

Complete Legacy™ systems feature these exclusive advancements.

### "Smart" Technology

An ecobee Thermostat, Powered by Bryant, can maximize your comfort and savings by learning your family's schedule, using local weather information and analyzing your home's heating and cooling patterns.<sup>2</sup>

### clusive nts.

 $^{\rm 2}$  When connected to the Internet through a Wi-Fi  $^{\rm \otimes}$  network. Thermostat sold separately.

<sup>3</sup> The Evolution<sup>™</sup> air purifier has demonstrated effectiveness against the murine coronavirus, based on third-party testing (2020) showing a >99% inactivation, which is a virus similar to the human novel coronavirus (SARS-CoV-2) that causes COVID-19. Therefore, the Evolution air purifier can be expected to be effective against SARS-CoV-2 when used in accordance with its directions for use. Third-party testing (2012, 2007) also shows ≥99% inactivation for the type of virus that causes common colds, Streptococcus pyogenes and human influenza. Airborne particles must flow through your HVAC system and be trapped by the Evolution filter to be inactivated at 99%. Learn how it works at Bryant.com/purifier.