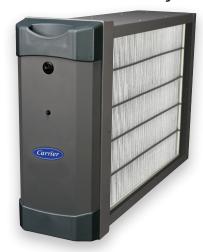

- The Infinity air purifier offers extremely high air filtration efficiency and patented germicidal technology so effective it even Captures & Kills® airborne pathogens such as bacteria and viruses.\*\*
- Unlike many portable air cleaners, Infinity air purifiers are silent and can treat 100% the air flowing through your home comfort system.
- Infinity air purifiers are as convenient as they are powerful because no cleaning is required. Simply remove and replace the filter cartridge periodically to maintain peak performance.

## How Does It Work?

Infinity air purifiers use a unique three-step process:

- **Step 1:** Precision point ionization charges particles as they enter the purifier.
- **Step 2:** A specially designed, continuously charged media filter captures airborne particles.
- **Step 3:** Patented, state-of-the-art technology kills select captured viruses and bacteria\*\* and can prevent further growth of bacteria and fungi on the filter.

The Infinity air purifier is our premier air cleaning and purification solution at MERV 15 and with patented Captures & Kills® technology. It provides a high tested germicidal effectiveness with a 99% inactivation rate against select viruses and bacteria. The replaceable filter cartridge can provide several months of filtration.