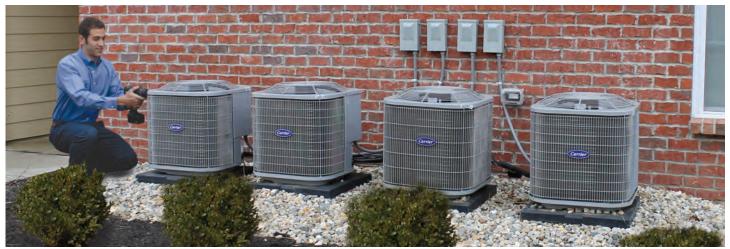

#### Split-System Comfort

When traditional, ducted split-systems are your best solution, Carrier offers a number of options. Our air conditioner and heat pump outdoor units combine durability with functionality, including smooth-running and reliable scroll compressors, corrosion-resistant coils and cabinets, and ultra-compact models with smaller footprints for areas where space is limited. Our fan coils and furnaces include four-way, multi-poise installation for versatility and available variable-speed models for smooth, quiet, consistent comfort.