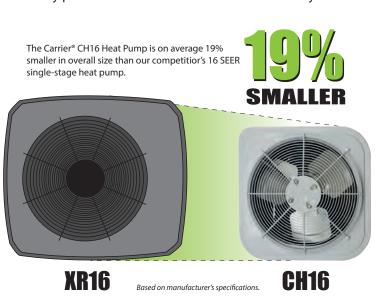

### **Split-System Heat Pumps**

**CH14** Single-Stage Heat Pump

**CH16** Single-Stage Heat Pump

**25HHA4** Performance™ Series Horizontal Heat Pump