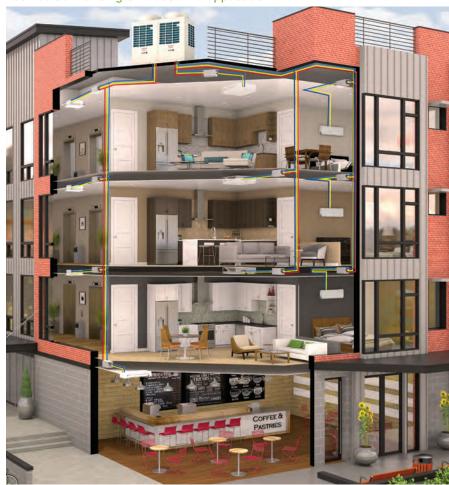

# Ducted, Ductless & VRF

#### Split-System Comfort

When traditional, ducted split-systems are your best solution, Carrier offers a number of options. Our air conditioner and heat pump outdoor units combine durability with functionality, including smooth-running and reliable scroll compressors, corrosion-resistant coils and cabinets, and ultra-compact models with smaller footprints for areas where space is limited. Our fan coils and furnaces include four-way, multi-poise installation for versatility and available variable-speed models for smooth, quiet, consistent comfort.

#### **Ductless & VRF System Solutions**

For applications where ductwork is impractical or simply not available, Carrier has you covered.

Either way, going Ductless & VRF doesn't involve going through a major renovation. There is very little mess. And, going Ductless & VRF also offers a much more elegant solution than a series of bulky window units. Instead, a Ductless & VRF heat pump or air conditioner integrates neatly into the space. It's mounted where it's least obtrusive and most effective at quietly and gently directing treated air into every corner of the room. With values as high as 42.0 SEER and 15.0 HSPF, greater energy efficiency is within reach with a Carrier Ductless & VRF system.