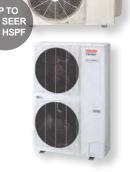

#### **Ductless & VRF System Solutions**

For applications where ductwork is impractical or simply not available, Carrier has you covered.

Either way, going Ductless & VRF doesn't involve going through a major renovation. There is very little mess. And, going Ductless & VRF also offers a much more elegant solution than a series of bulky window units. Instead, a Ductless & VRF heat pump or air conditioner integrates neatly into the space. It's mounted where it's least obtrusive and most effective at quietly and gently directing treated air into every corner of the room. With values as high as 42.0 SEER and 15.0 HSPF, greater energy efficiency is within reach with a Carrier Ductless & VRF system.