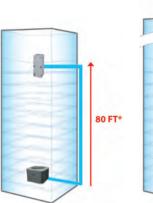

#### The Perfect Fit for Cost, Comfort and Convenience

Carrier is fully committed to helping you develop a customized comfort solution for multifamily residential structures. Whether it's for new construction, add-on and replacement or renovation, our systems are designed with the ultimate balance of affordability, energy efficiency and comfort. They are designed for installability and cost savings as well, thanks to smaller diameter linesets in our most commonly sized units. And, when you consider our long run capabilities, Carrier multifamily comfort systems can easily put comfort where it's most convenient for you.

Note: Maximum lineset length, evaporator above condenser (see Longline Guide for requirements).

\* Note: Maximum lineset length, condenser above evaporator (see Longline Guide for requirements).