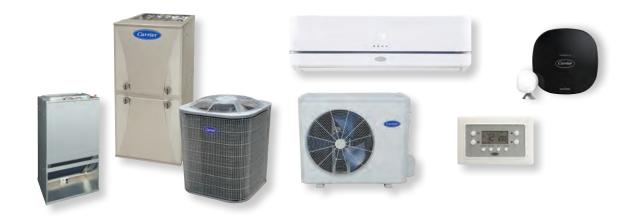

### **Split-System Heat Pumps**

**CH14** Single-Stage Heat Pump

**CH16** Single-Stage Heat Pump

**25HHA4** Performance™ Series Horizontal Heat Pump

#### **Fan Coils**

FV4C Fan Coil

**FMA Upflow Fan Coil** 

FMC4/FMU4 Horizontal Ceiling Fan Coil

FB4C Fan Coil

# **Split-System Air Conditioners**

**CA13** Single-Stage Air Conditioner

**CA14** Single-Stage Air Conditioner

**CA15** Single-Stage Air Conditioner

**CA16** Single-Stage Air Conditioner

**24AHA4** Performance™ Series Air Conditioner

### **Furnaces and Evaporator Coils**

**58SC** Comfort™ Series Gas Furnace

**58SU** Comfort™ Series Gas Furnace

59SC2 Comfort™ Series Gas Furnace

59SC5 Comfort™ Series Gas Furnace

Aluminum **Evaporator Coils** 

#### **Indoor Air Quality**

**Energy Recovery** Ventilator

Fresh Air Vent

**Ultraviolet Lamps** 

EZ Flex™ Cabinet Air Filter

ecobee SmartThermostat Pro Smart Thermostat with Voice Control Powered by Carrier

**Thermostats and Controls** 

ecobee3 lite Pro Powered by Carrier

Comfort® Series Programmable Thermostat

### **Ductless System**

40MAQ High Wall

40MPHA High Wall

40MHHQ High Wall

**40MBCQ Cassette** 

40MBDQ Ducted

FMC4/FMU4 Horizontal Ceiling Fan Coil (single zone and 24V only)

38MA\*R Single Zone **Heat Pump** 

# Ducted, Ductless & VRF

#### Split-System Comfort

When traditional, ducted split-systems are your best solution, Carrier offers a number of options. Our air conditioner and heat pump outdoor units combine durability with functionality, including smooth-running and reliable scroll compressors, corrosion-resistant coils and cabinets, and ultra-compact models with smaller footprints for areas where space is limited. Our fan coils and furnaces include four-way, multi-poise installation for versatility and available variable-speed models for smooth, quiet, consistent comfort.