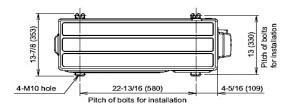

## 12,000 BTU Single Zone Compact Cassette

| Job Name     |              |  |
|--------------|--------------|--|
| Location     | Date _       |  |
| Engineer     | Арргоval —   |  |
| Submitted To | Construction |  |
| Submitted By | Unit No      |  |
| Reference    | Drawing No   |  |