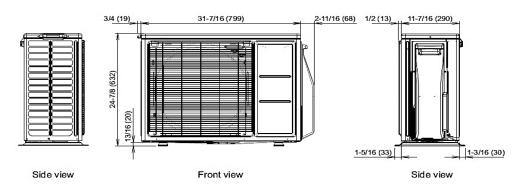

## 12,000 BTU Single Zone Compact Cassette

| Job Name     |              |  |
|--------------|--------------|--|
| Location     | Date _       |  |
| Engineer     | Арргоval —   |  |
| Submitted To | Construction |  |
| Submitted By | Unit No      |  |
| Reference    | Drawing No   |  |