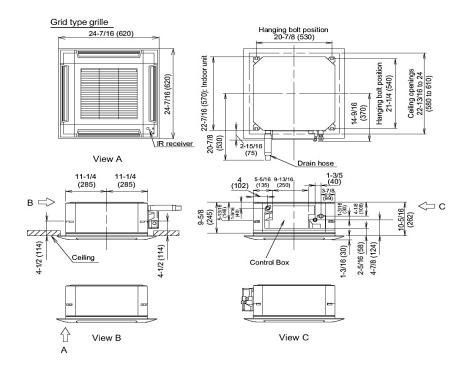

## 12,000 BTU Single Zone Compact Cassette

| Job Name     |              |  |
|--------------|--------------|--|
| Location     | Date _       |  |
| Engineer     | Арргоval —   |  |
| Submitted To | Construction |  |
| Submitted By | Unit No      |  |
| Reference    | Drawing No   |  |