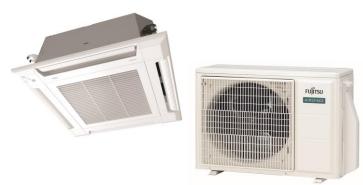

## 12,000 BTU Single Zone Compact Cassette

| Job Name     |              |  |
|--------------|--------------|--|
| Location     | Date _       |  |
| Engineer     | Арргоval —   |  |
| Submitted To | Construction |  |
| Submitted By | Unit No      |  |
| Reference    | Drawing No   |  |