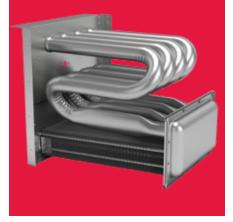

### The art of precision

**Aluminized Steel Tubular Primary Heat Exchanger** – Distinctive tubular aluminized steel construction formed using wrinkle-bend technology results in an extremely durable heat exchanger. Paired with a stainless-steel secondary heat exchanger, this combination provides reliability, durability and efficiency.

## COMPONENT UPGRADE OFFERS BETTER PERFORMANCE

The aluminized steel, tubular primary heat exchanger featured in **Goodman** brand gas furnaces is likely the most essential component in a gas furnace's performance. This distinctive heat exchanger employs wrinkle-bend technology which was developed to deliver extraordinary durability and long-term reliability.