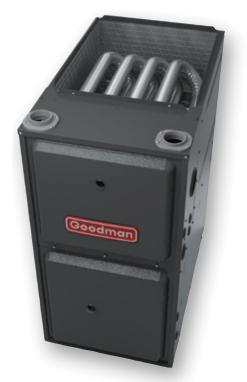

# GMSS96 SINGLE-STAGE GAS FURNACE

HIGH-EFFICIENCY, MULTI-SPEED

UP TO 96% AFUE PERFORMANCE

Upflow/Horizontal

### The art of precision

**Aluminized Steel Tubular Primary Heat Exchanger** – Distinctive tubular aluminized steel construction formed using wrinkle-bend technology results in an extremely durable heat exchanger. Paired with a stainless-steel secondary heat exchanger, this combination provides reliability, durability and efficiency.

**Efficient and Quiet Multi-Speed Circulator Motor –** Provides quiet system startup and shutdown with highly-efficient performance.

# **Goodman** gas furnaces simply work the way they're supposed to, making each one a thing of beauty.

Durable Silicon Nitride Igniter - Eliminates the need for an energy-wasting pilot light.

**Quiet, Single-Speed, Induced-Draft Blower –** Provides precise control and enhanced energy-efficient performance as compared to a natural draft furnace.

**Self-Diagnostic Control Board –** Continuously monitors the system for consistent, reliable operation, stores last diagnostic codes in memory and indicates condition through LED for quick troubleshooting.

**Thermally-Insulated Cabinet –** The fully insulated cabinet means air leakage of less than 2% to maximize the heat transfer efficiency and lower blower noise.