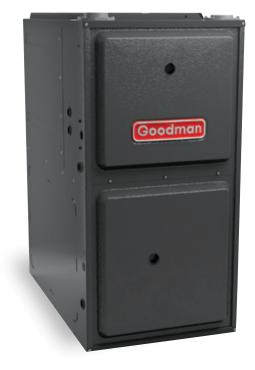

## GMEC96 TWO-STAGE GAS FURNACE

HIGH-EFFICIENCY, MULTI-SPEED ECM

UP TO 96% AFUE PERFORMANCE

Upflow/Horizontal

## A LOT GOES INTO EVERY GOODMAN<sup>®</sup> BRAND GMEC96 GAS FURNACE

#### The art of precision

**Aluminized Steel Tubular Primary Heat Exchanger** – Distinctive tubular aluminized steel construction formed using wrinkle-bend technology results in an extremely durable heat exchanger. Paired with a stainless-steel secondary heat exchanger, this combination provides reliability, durability and efficiency.

**Two-Stage Gas Valve –** Reduces energy needed during moderate demand to deliver outstanding comfort and efficiency as compared to single-stage gas valves.

# Goodman gas furnaces simply work the way they're supposed to, making each one a thing of beauty.

**Multi-Speed ECM Motor** – Automatically adjusts airflow to match comfort needs, reduces energy consumption and system noise as compared to single-stage motors.

**Quiet, Two-Speed, Induced-Draft Blower –** Provides precise control and enhanced energy-efficient performance as compared to a natural draft furnace.

**Durable 110-Volt Silicon Nitride Igniter –** Eliminates the need for an energy-wasting pilot light.

**Self-Diagnostic Control Board** – Continuously monitors the system for consistent, reliable operation, stores last diagnostic codes in memory; and indicates condition through a flashing LED for quick troubleshooting.

**Thermally -Insulated Cabinet –** The fully insulated cabinet means air leakage of less than 2% to maximize the heat transfer efficiency and lower blower noise.