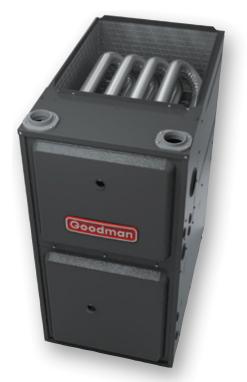

## GMEC96 TWO-STAGE GAS FURNACE

HIGH-EFFICIENCY, MULTI-SPEED ECM

UP TO 96% AFUE PERFORMANCE

Upflow/Horizontal

# Goodman is a brand you can really warm up to.

The best gas furnace is the kind you don't have to think or worry about. It comes on the moment you need it and then runs quietly and efficiently all winter long as needed. The Goodman GMEC96 is loaded with features designed to provide outstanding performance for years to come. We use advanced techniques and materials so you know the cozy, even heat you feel in every corner of your home is an energy-efficient warming trend that's designed to stay for many years.

## A LOT GOES INTO EVERY GOODMAN<sup>®</sup> BRAND GMEC96 GAS FURNACE