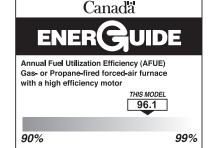

#### PERFORMANCE

The 96% AFUE rating on this gas furnace means that 96 cents of every energy dollar warms your home. The Department of Energy (DDE) established the AFUE (Annual Fuel Utilization Efficiency) system to calculate the annual operating cost of residential gas furnaces. Independent, dependable, courteous, prompt, honest, highly-skilled and respectful of you and your home. That's why all the time homeowners say,