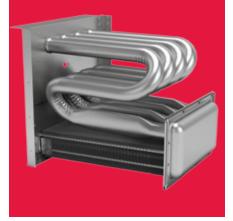

#### The art of precision

**Aluminized Steel Tubular Primary Heat Exchanger** – Distinctive tubular aluminized steel construction formed using wrinkle-bend technology results in an extremely durable heat exchanger. Paired with a stainless-steel secondary heat exchanger, this combination provides reliability, durability and efficiency.

#### COMPONENT UPGRADE OFFERS BETTER PERFORMANCE

The aluminized steel, tubular primary heat exchanger featured in Goodman brand gas furnaces is likely the most essential component in a gas furnace's performance. This distinctive heat exchanger employs wrinkle-bend technology which was developed to deliver extraordinary durability and long-term reliability.