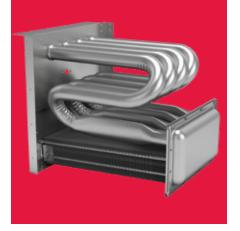

#### The art of precision

**Aluminized Steel Tubular Primary Heat Exchanger –** Distinctive tubular aluminized steel construction formed using wrinkle-bend technology results in an extremely durable heat exchanger. Paired with a stainless-steel secondary heat exchanger, this combination provides reliability, durability and efficiency.

### COMPONENT UPGRADE OFFERS BETTER PERFORMANCE

The aluminized steel, tubular primary heat exchanger featured in **Goodman** brand gas furnaces is likely the most essential component in a gas furnace's performance. This distinctive heat exchanger employs wrinkle-bend technology which was developed to deliver extraordinary durability and long-term reliability.