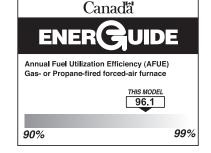

#### **PERFORMANCE**

**96%**AFUE

The 96% AFUE rating on this gas furnace means that 96 cents of every energy dollar warms your home. The Department of Energy (DOE) established the AFUE (Annual Fuel Utilization Efficiency) system to calculate the annual operating cost of residential gas furnaces.