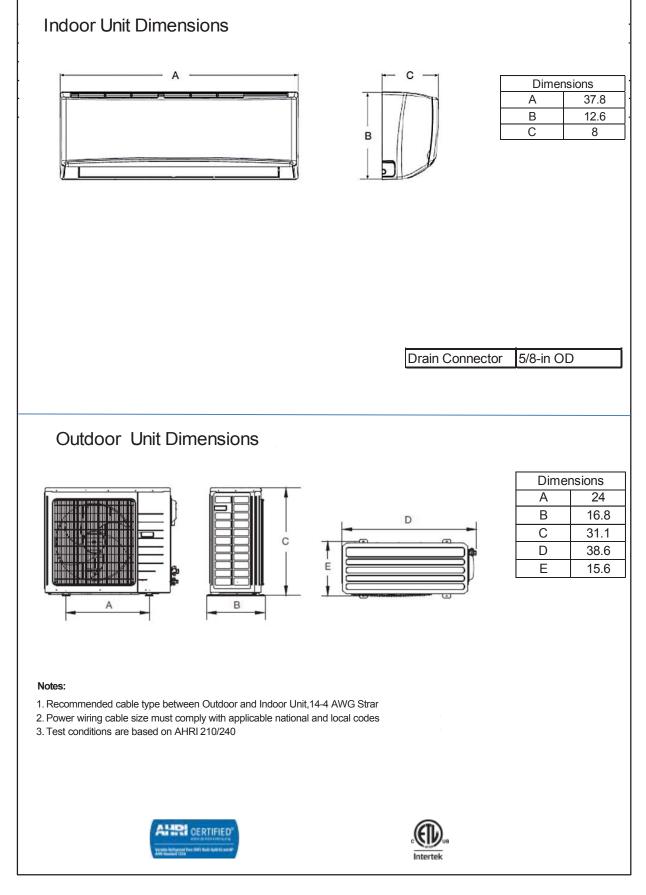

| SUBMITTAL DATA SHEET                                                                                                                                                                                                                                                        |                            |                                    |      |
|-----------------------------------------------------------------------------------------------------------------------------------------------------------------------------------------------------------------------------------------------------------------------------|----------------------------|------------------------------------|------|
| DHZ18NWB21S/DHZ18CSB21S                                                                                                                                                                                                                                                     | 18,000 BTU/                | TU/H Wall Mounted Heat Pump System |      |
| Job Name:                                                                                                                                                                                                                                                                   | Location:                  |                                    |      |
| Purchaser:                                                                                                                                                                                                                                                                  | Order No.:                 |                                    |      |
|                                                                                                                                                                                                                                                                             |                            |                                    |      |
| Engineer:                                                                                                                                                                                                                                                                   | Defe Anneuele Construction |                                    |      |
| Submitted To: For: Ref:                                                                                                                                                                                                                                                     | Approval: Construction:    |                                    |      |
| Submitted By:                                                                                                                                                                                                                                                               | Date:                      |                                    |      |
| Unit Designation:                                                                                                                                                                                                                                                           | Schedule No                | b.: Model                          | No.: |
| <ul> <li>FEATURES</li> <li>Variable Speed (Inverter)</li> <li>4 Way Airflow Operation</li> <li>Low Ambient Heating down to -22 deg F</li> <li>Standard Mobile Wi-Fi Control</li> <li>7 Indoor Fan Speeds</li> <li>Wireless Remote with LCD Display</li> <li>DRCZ</li> </ul> |                            |                                    |      |
| DHZ18CSB21S                                                                                                                                                                                                                                                                 |                            |                                    |      |
| System Rating                                                                                                                                                                                                                                                               |                            |                                    |      |
| SystemType                                                                                                                                                                                                                                                                  |                            | Heat Pump                          |      |
| Rated Cooling Capacity                                                                                                                                                                                                                                                      | Btu/h                      | 18,000                             |      |
| Cooling Capacity (Min-Max)                                                                                                                                                                                                                                                  | Btu/h                      | 4,436-21,496                       |      |
| Rated Heating Capacity                                                                                                                                                                                                                                                      | Btu/h                      | 19,000                             |      |
| Heating Capacity (Min-Max)                                                                                                                                                                                                                                                  | Btu/h                      | 3,753-24,566                       |      |
| EER                                                                                                                                                                                                                                                                         | •                          | 12.5                               |      |
| SEER                                                                                                                                                                                                                                                                        |                            | 21                                 |      |
| HSPF                                                                                                                                                                                                                                                                        |                            | 10.5                               |      |
| Rated Voltage                                                                                                                                                                                                                                                               | V-PH-Hz                    | 208/230-1-60                       |      |
| Rated Cooling Current                                                                                                                                                                                                                                                       | Amps                       | 10.4                               |      |
| Rated Heating Current                                                                                                                                                                                                                                                       | Amps                       | 10.8                               |      |
| MCA                                                                                                                                                                                                                                                                         | Amps                       | 19                                 |      |
| MOCP                                                                                                                                                                                                                                                                        | Amps                       | 30                                 |      |
| Max. Total Piping Length                                                                                                                                                                                                                                                    | ft. (m)                    | 150 (45.7)                         |      |
| Max. Total Piping Height                                                                                                                                                                                                                                                    | ft. (m)                    | 50 (15.2)                          |      |
| Piping Connection - Liquid (O                                                                                                                                                                                                                                               |                            | 1/4                                |      |
| Piping Connection - Gas (O.D                                                                                                                                                                                                                                                | .) in.                     | 5/8<br>DH719NW/P219                |      |
| Indoor Model Number<br>Set Temperature Range                                                                                                                                                                                                                                | °F (°C)                    | DHZ18NWB21S<br>61~86 (16~30)       |      |
| Airflow High to Low                                                                                                                                                                                                                                                         | CFM                        | 530/500/471/441/412/353/324        |      |
| SoundPressureLevel High to                                                                                                                                                                                                                                                  |                            | 48/43/39/35/31/28/26               |      |
| Unit Dimension (WxHxD)                                                                                                                                                                                                                                                      | in. (mm)                   | 38×13×8 (960×320×205)              |      |
| Net / Gross Weight                                                                                                                                                                                                                                                          | lbs (kg)                   | 31/38 (14/17)                      |      |
| Outdoor Model Number                                                                                                                                                                                                                                                        |                            | DHZ18CSB21S                        |      |
| Operation Range - Cooling                                                                                                                                                                                                                                                   | °F (°C)                    | 0~129 (-18 ~ 54)                   |      |
| Operation Range - Heating                                                                                                                                                                                                                                                   | °F (°C)                    | -22~75 (-30~24)                    |      |
| Refrigerant                                                                                                                                                                                                                                                                 |                            | R410A                              |      |
| Refrigerant Charge                                                                                                                                                                                                                                                          | oz (kg)                    | 70.6 (2)                           |      |
| Unit Dimension (WxHxD)                                                                                                                                                                                                                                                      | in. (mm)                   | 39×31×17(980×790×427)              |      |
| Net / Gross Weight                                                                                                                                                                                                                                                          | lbs (kg)                   | 141/152 (64/69)                    |      |
| Sound Pressure Level dB(A)                                                                                                                                                                                                                                                  | dB(A)                      | 59                                 |      |