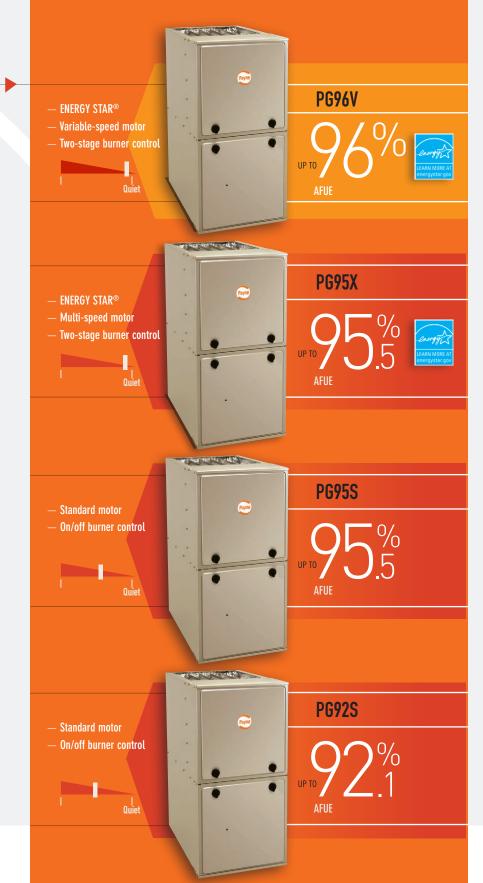

#### VARIABLE-SPEED

Our 96% energy-efficient furnace (PG96V) features a variable-speed motor. This technology saves you money year-round on electric bills while being extremely quiet. Saving money never sounded so good.

- 1 Extra efficiency Our high-efficiency furnaces have 2 heat exchangers to extend the transferring of heat, getting the most out of the fuel. Our secondary heat exchanger is specially designed for lasting corrosion resistance and durability. Backed by a 20-year parts limited warranty.
- 2 **Reliability** The hot surface igniter makes sure you can count on heating when you need it.
- 3 **Responsiveness** We did get a little fancy with our advanced electronic control for reliable activation and continuous monitoring of the system.
- 4 Quiet & Draft-free We seal our combustion system to virtually eliminate drafts and deliver quiet operation.
- 5 Motor options The broader the spectrum of speeds a motor can accommodate, the more efficiently and quietly the furnace heats and circulates the air. We offer furnaces with standard, multi-speed and variable-speed motors.