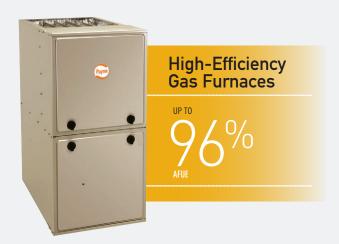

### OUR HIGH-EFFICIENCY GAS FURNACES

### WHAT IS AFUE?

Like a car's mpg, AFUE (Annual Fuel Utilization Efficiency) is the measure of fuel efficiency for a furnace. It tells you what percentage of consumed heating fuel actually goes to heating your home. The higher the number the better because when you waste fuel, you waste money.

Example: For each \$1.00 of heating fuel that the Payne PG96V furnace uses, 96% (or \$.96) of it is used to actually heat your home.