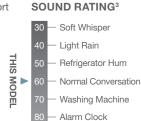

### **Quiet Operation**

Efficient home comfort shouldn't be noisy. That's why our air conditioners are designed with acoustics in mind. Integrated sound-dampening features such as refrigerant tubing design, fan

blade approach, composite base pan and innovative compressor and drive technologies let you enjoy more efficiency—and less noise.

To learn more visit Rheem.com/Endeavor

### **FEATURES AT A GLANCE**

Cooling Efficiency: 15.2 SEER2 / 9.8 EER2

**Nominal Sizes: 2 to 5 Tons** 

Cooling Capacities: 22.8 to 56 kBTU

**EcoNet® Enabled: Yes** 

Sound Rating<sup>3</sup>: As low as 60 dB