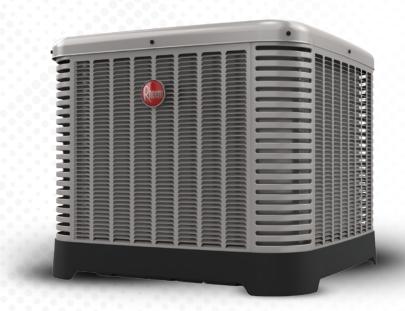

### Rheem® Endeavor™Line Classic Plus® Series

The Rheem Endeavor Line Classic Plus Series RA15AZ Air Conditioner offers a more reliable way to keep your home comfortable. It's designed for lasting energy-efficient comfort that saves you money while delivering peace of mind.

## **Durable Curb Appeal**

Curved louvered panels and rugged corner posts provide excellent protection to internal components, while modern cabinet aesthetics including the corrosion-resistant composite base pan and powder coat paint system allow your unit to put its best face forward for years to come.