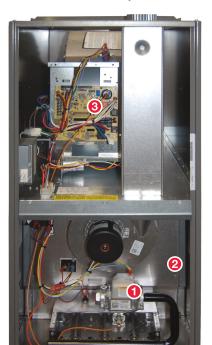

Reliability is essential to your home comfort. That's why we've engineered our gas furnace with the PlusOne™ Ignition System. Our Direct Spark Ignition is a Rheem-exclusive feature that's nine times more reliable than most hot surface igniters. It's also the same proven design used in commercial HVAC equipment and gas home appliances. Our patented head exchanger is quick and easy to clean – when needed - by your local independent Rheem Dealer. And a clean furnace is a long-running furnace.

Hassle-free installation saves you and your dealer time and trouble. The 2 34" cabinet fits nicely in tight spaces allowing for both new construction and retrofit installations.

Fast and accurate diagnostics are a big benefit to both you and your dealer. The Rheem Classic® Series Gas Furnace features **3** PlusOne<sup>™</sup> **Diagnostics**, our industryfirst 7-segment alphanumeric LED display that simplifies troubleshooting. Just in case there's a need, service calls are faster, which ultimately saves you money.