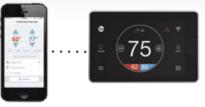

Rheem.com/Endeavor

Downflow model shown

The Rheem Endeavor R801V operates with the easy-to-use EcoNet Smart Thermostat, which optimizes system performance and provides a new level of protection and precision comfort with features like:

 Communication with latest sensor technology

 Control of your thermostat from anywhere via the EcoNet App<sup>3</sup>

EcoNet Mobile App

EcoNet Smart Thermostat

• Alerts sent directly to your phone or email