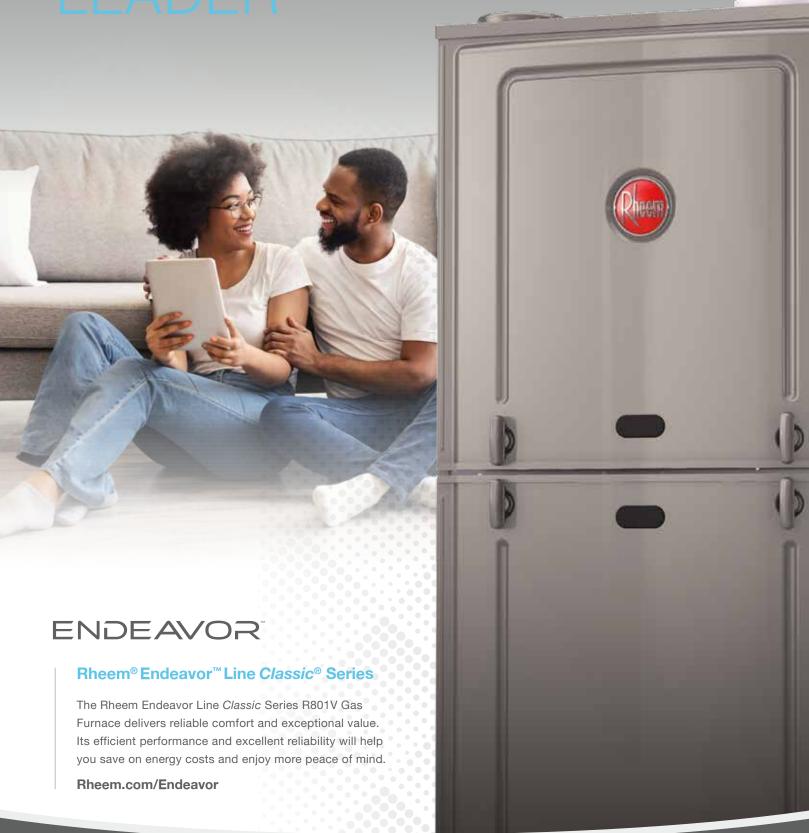

## ENDEAVOR

Rheem.com/Endeavor

Downflow model shown

The Rheem Endeavor R801V operates with the easy-to-use EcoNet Smart Thermostat, which optimizes system performance and provides a new level of protection and precision comfort with features like: